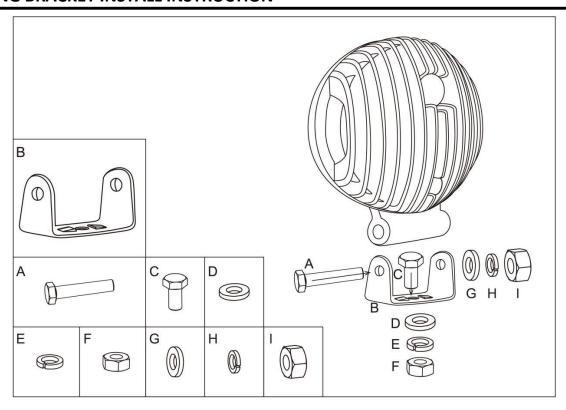

## WHAT'S INCLUDED:

- 1 X LED Work Light
- 1 X U Mount Bracket
- Mounting Hardware

## MOUNTING BRACKET INSTALL INSTRUCTION

Wiring Harness sold separately

- 1. Determine and suitable mounting locations to install the LED work lights, wiring harness and switch. Once all mounting locations are confirmed, connect the wires as shown above. Proper insulation at connections is required.
- 2. Connect positive wire and negative wire properly. Press the switch to test if the lights are functioning properly.
- 3. Adjust the light to the desired angle and then secure by tightening all mounting screws.