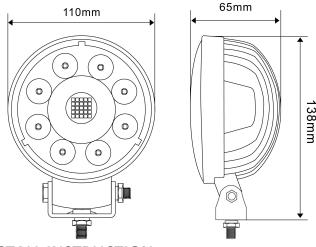

## 4" ROUND WORK LIGHT WIDE FLOOD BEAM CLDWL07

## **FEATURES & SPECIFICATIONS:**

Light Output: 2,863 LumensPower: 28W @ 13.6V DC

Current: 2.0A @ 13.6V DC

Voltage: 10 - 36V DC

Beam Pattern: Wide Flood Beam