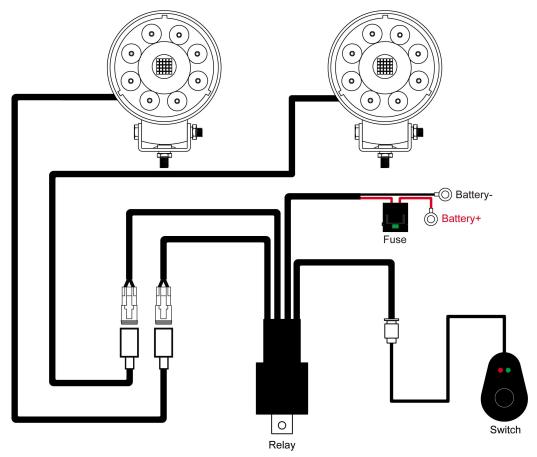

## MOUNTING BRACKET INSTALL INSTRUCTION

Wiring Harness sold separately

- 1. Determine and suitable mounting locations to install the LED work lights, wiring harness and switch. Once all mounting locations are confirmed, connect the wires as shown above. Proper insulation at connections is required.
- 2. Connect positive wire and negative wire properly. Press the switch to test if the lights are functioning properly.
- 3. Adjust the light to the desired angle and then secure by tightening all mounting screws.