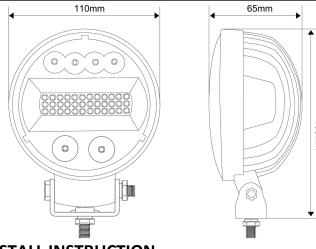

## 4" ROUND WORK LIGHT HYPER FLOOD BEAM CLDWL06

## **FEATURES & SPECIFICATIONS:**

Light Output: 3,029 Lumens
Power: 48W @ 13.6V DC
Current: 3.5A @ 13.6V DC

Voltage: 10 - 36V DC

Beam Pattern: Hyper Flood Beam