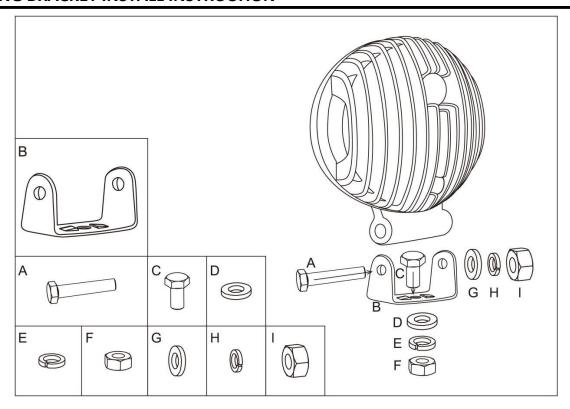

## **WHAT'S INCLUDED:**

- 1 X LED Work Light
- 1 X U Mount Bracket
- Mounting Hardware

## MOUNTING BRACKET INSTALL INSTRUCTION

Wiring Harness sold separately

- 1. Determine and suitable mounting locations to install the LED work lights, wiring harness and switch. Once all mounting locations are confirmed, connect the wires as shown above. Proper insulation at connections is required.
- 2. Connect positive wire and negative wire properly. Press the switch to test if the lights are functioning properly.
- 3. Adjust the light to the desired angle and then secure by tightening all mounting screws.