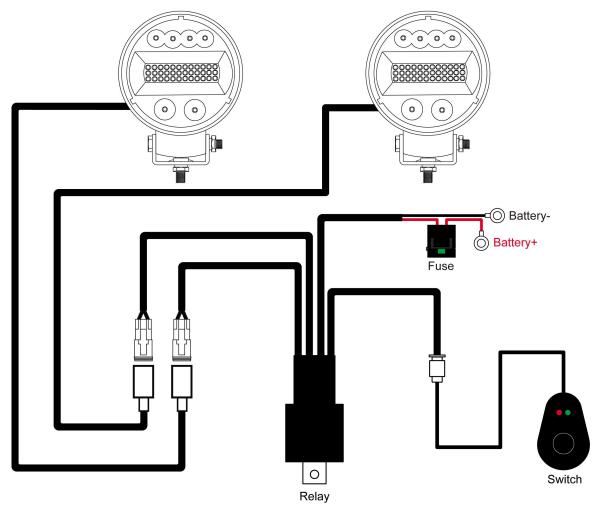

## MOUNTING BRACKET INSTALL INSTRUCTION

Wiring Harness sold separately

- 1. Determine and suitable mounting locations to install the LED work lights, wiring harness and switch. Once all mounting locations are confirmed, connect the wires as shown above. Proper insulation at connections is required.
- 2. Connect positive wire and negative wire properly. Press the switch to test if the lights are functioning properly.
- 3. Adjust the light to the desired angle and then secure by tightening all mounting screws.