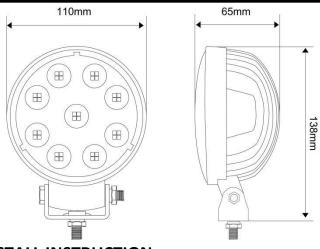

## 4" ROUND WORK LIGHT FLOOD BEAM CLDWL05

## **FEATURES & SPECIFICATIONS:**

Light Output: 3,969 LumensPower: 32W @ 13.6V DC

Current: 2.3A @ 13.6V DC

Voltage: 10 - 36V DC

Beam Pattern: Flood Beam