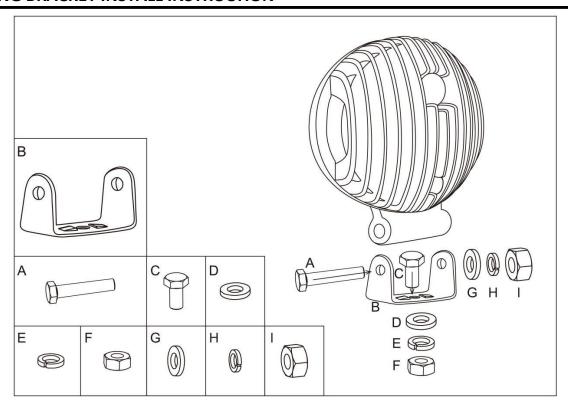

## **WHAT'S INCLUDED:**

- 1 X LED Work Light
- 1 X U Mount Bracket
- Mounting Hardware

## MOUNTING BRACKET INSTALL INSTRUCTION

Wiring Harness sold separately

- 1. Determine and suitable mounting locations to install the LED work lights, wiring harness and switch. Once all mounting locations are confirmed, connect the wires as shown above. Proper insulation at connections is required.
- 2. Connect positive wire and negative wire properly. Press the switch to test if the lights are functioning properly.
- 3. Adjust the light to the desired angle and then secure by tightening all mounting screws.