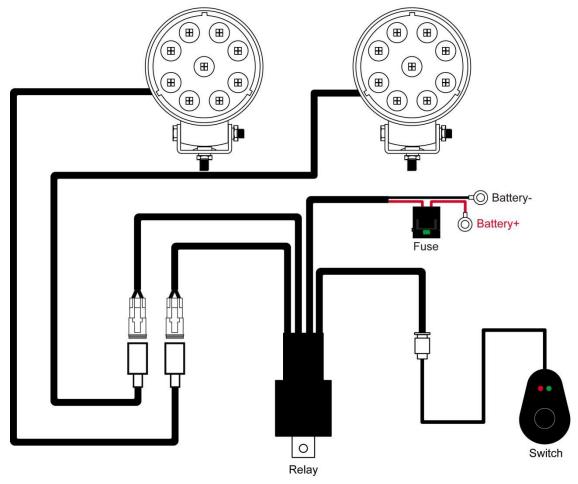

## MOUNTING BRACKET INSTALL INSTRUCTION

Wiring Harness sold separately

- 1. Determine and suitable mounting locations to install the LED work lights, wiring harness and switch. Once all mounting locations are confirmed, connect the wires as shown above. Proper insulation at connections is required.
- 2. Connect positive wire and negative wire properly. Press the switch to test if the lights are functioning properly.
- 3. Adjust the light to the desired angle and then secure by tightening all mounting screws.