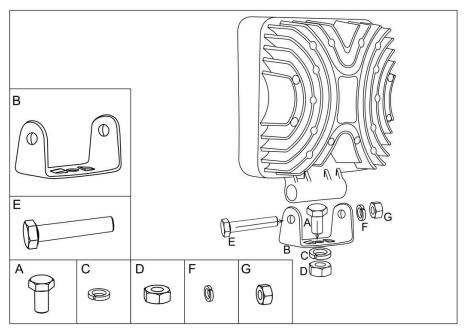

# **WHAT'S INCLUDED:**

- 1 X LED Work Light
- 1 X U Mount Bracket
- Mounting Hardware

# MOUNTING BRACKET INSTALL INSTRUCTION

Wiring Harness sold separately

- 1. Determine and suitable mounting locations to install the LED work lights, wiring harness and switch. Once all mounting locations are confirmed, connect the wires as shown above. Proper insulation at connections is required.
- 2. Connect positive wire and negative wire properly. Press the switch to test if the lights are functioning properly.
- 3. Adjust the light to the desired angle and then secure by tightening all mounting screws.