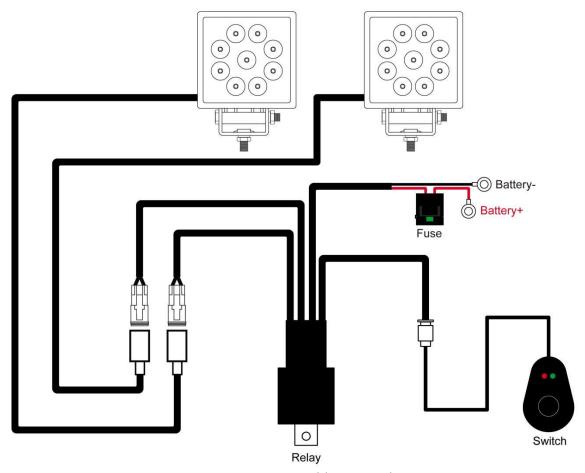

# MOUNTING BRACKET INSTALL INSTRUCTION

Wiring Harness sold separately

- 1. Determine and suitable mounting locations to install the LED work lights, wiring harness and switch. Once all mounting locations are confirmed, connect the wires as shown above. Proper insulation at connections is required.
- 2. Connect positive wire and negative wire properly. Press the switch to test if the lights are functioning properly.
- 3. Adjust the light to the desired angle and then secure by tightening all mounting screws.