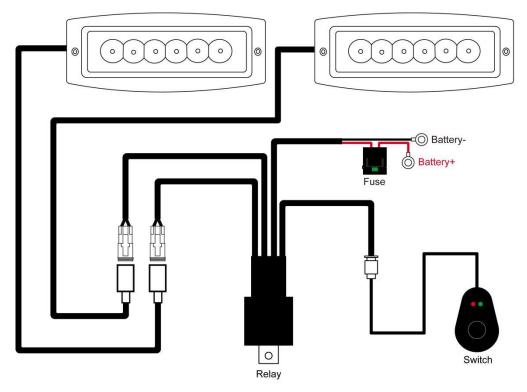

## **MOUNTING & WIRING INSTALL INSTRUCTION**

Wiring Harness sold separately

- 1. Determine and suitable mounting locations to install the LED work lights, wiring harness and switch.
- 2. Ensure your mounting surface is flat and allows for the light to go in. Also ensure your surface allows enough room for the depth of the light.
- 3. Cut out only the hole for the light housing and drill the 2 outside holes.
- 4. Connect the wires as illustrated in page 1. Proper insulation at connections is required. Connect positive and negative wire properly. Press the switch to test if the lights are functioning properly.