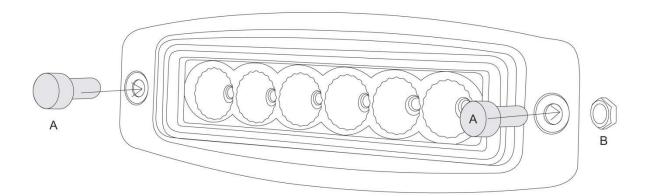

## WHAT'S INCLUDED:

- 1 X LED Work Light
- Mounting Hardware

## **MOUNTING & WIRING INSTALL INSTRUCTION**

Wiring Harness sold separately

- 1. Determine and suitable mounting locations to install the LED work lights, wiring harness and switch.
- 2. Ensure your mounting surface is flat and allows for the light to go in. Also ensure your surface allows enough room for the depth of the light.
- 3. Cut out only the hole for the light housing and drill the 2 outside holes.
- 4. Connect the wires as illustrated in page 1. Proper insulation at connections is required. Connect positive and negative wire properly. Press the switch to test if the lights are functioning properly.