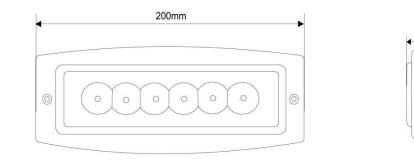

## **FEATURES & SPECIFICATIONS:**

- Light Output: 510 Lumens
- Power: 18W @ 13.6V DC
- Current: 1.3A @ 13.6V DC
- Voltage: 10 36V DC
- Beam Pattern: Flood Beam

53mm

68mm