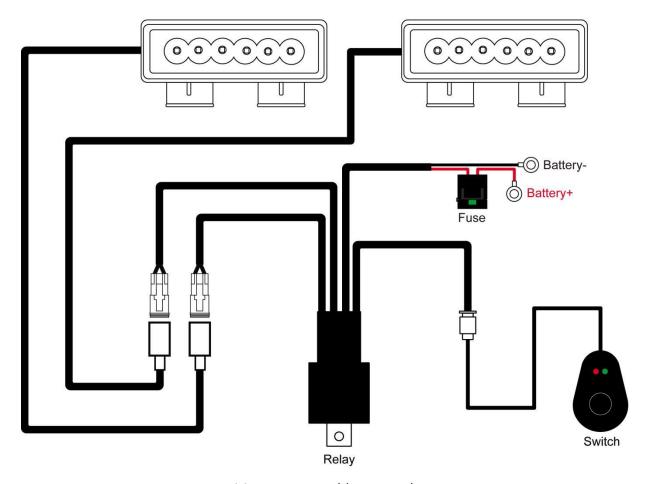

## MOUNTING BRACKET INSTALL INSTRUCTION

Wiring Harness sold separately

- 1. Determine and suitable mounting locations to install the LED work lights, wiring harness and switch. Once all mounting locations are confirmed, connect the wires as shown above. Proper insulation at connections is required.
- 2. Connect positive wire and negative wire properly. Press the switch to test if the lights are functioning properly.
- 3. Adjust the light to the desired angle and then secure by tightening all mounting screws.