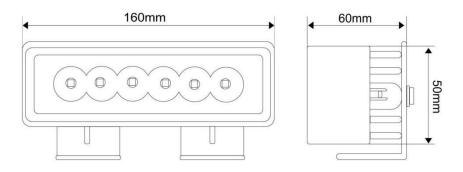

## **FEATURES & SPECIFICATIONS:**

Light Output: 772 Lumens
Power: 18W @ 13.6V DC
Current: 1.3A @ 13.6V DC

Voltage: 10 - 36V DC

Beam Pattern: Flood Beam