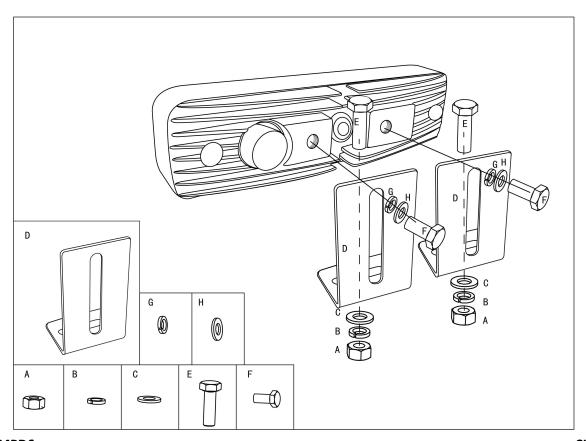

## **WHAT'S INCLUDED:**

- 1 X LED Work Light
- 2 X Bottom Mount Brackets
- Mounting Hardware

## MOUNTING BRACKET INSTALL INSTRUCTION

Wiring Harness sold separately

- 1. Determine and suitable mounting locations to install the LED work lights, wiring harness and switch. Once all mounting locations are confirmed, connect the wires as shown above. Proper insulation at connections is required.
- 2. Connect positive wire and negative wire properly. Press the switch to test if the lights are functioning properly.
- 3. Adjust the light to the desired angle and then secure by tightening all mounting screws.