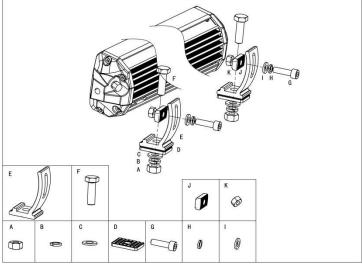

## WHAT'S INCLUDED (STRAIGHT BAR):

- 1 x LED Light Bar
- Side and Bottom Mounting Brackets & Hardware
  WHAT'S INCLUDED (CURVED BAR):
- 1 x LED Light Bar
- Side Mounting Brackets & Hardware

#### Side Mounts

Bottom Mounts (ONLY FOR STRAIGHT BAR)

CLDBAR12D / CLDBAR20D / CLDBAR30D / CLDBAR40D / CLDBAR50D / CLDBAR20DC / CLDBAR30DC / CLDBAR40DC / CLDBAR50DC

- 1. Determine the appropriate mounting locations to install the LED light bars, wiring harness and switch. Once all mounting locations are confirmed, connect the wires as shown above. Proper insulation at connections is required.
- 2. Connect positive wire and negative wire properly. Press the switch to test if the lights are working properly.
- 3. Adjust the light to the desired angle and then secure by tightening all mounting screws.