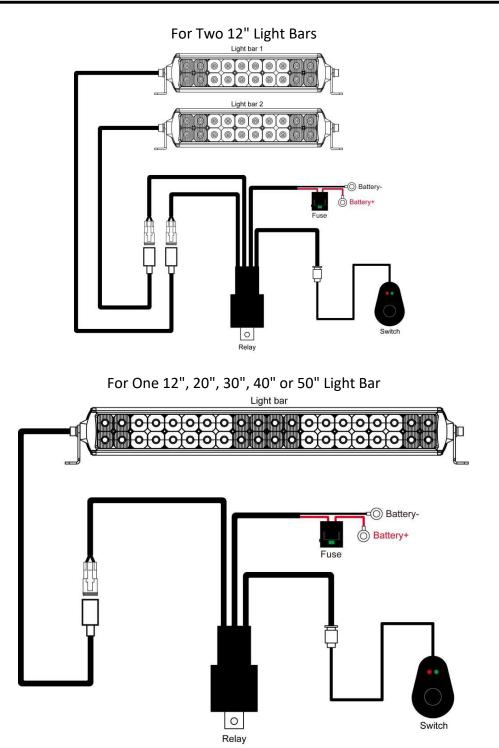

#### Side Mounts

Bottom Mounts (ONLY FOR STRAIGHT BAR)

CLDBAR12D / CLDBAR20D / CLDBAR30D / CLDBAR40D / CLDBAR50D / CLDBAR20DC / CLDBAR30DC / CLDBAR40DC / CLDBAR50DC

- 1. Determine the appropriate mounting locations to install the LED light bars, wiring harness and switch. Once all mounting locations are confirmed, connect the wires as shown above. Proper insulation at connections is required.
- 2. Connect positive wire and negative wire properly. Press the switch to test if the lights are working properly.
- 3. Adjust the light to the desired angle and then secure by tightening all mounting screws.