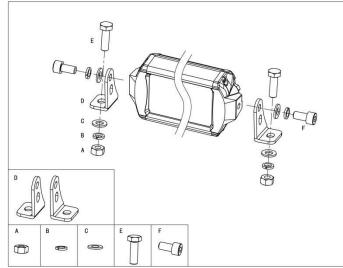

## WHAT'S INCLUDED (STRAIGHT BAR):

- 1 x LED Light Bar
- Side and Bottom Mounting Brackets & Hardware
  WHAT'S INCLUDED (CURVED BAR):
- 1 x LED Light Bar
- Side Mounting Brackets & Hardware

#### Side Mounts

Bottom Mounts (ONLY FOR STRAIGHT BAR)

CLDBAR12D / CLDBAR20D / CLDBAR30D / CLDBAR40D / CLDBAR50D / CLDBAR20DC / CLDBAR30DC / CLDBAR40DC / CLDBAR50DC

- 1. Determine the appropriate mounting locations to install the LED light bars, wiring harness and switch. Once all mounting locations are confirmed, connect the wires as shown above. Proper insulation at connections is required.
- 2. Connect positive wire and negative wire properly. Press the switch to test if the lights are working properly.
- 3. Adjust the light to the desired angle and then secure by tightening all mounting screws.