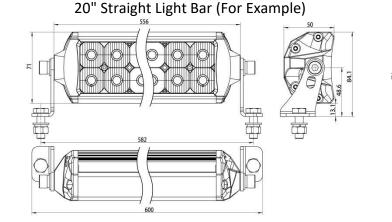

# HIGH POWER DUAL ROW LIGHT BAR

CLDBAR12D / CLDBAR20D / CLDBAR30D / CLDBAR40D / CLDBAR50D / CLDBAR20DC / CLDBAR30DC / CLDBAR40DC / CLDBAR50DC

## WHAT'S INCLUDED (STRAIGHT BAR):

- 1 x LED Light Bar
- Side and Bottom Mounting Brackets & Hardware
  WHAT'S INCLUDED (CURVED BAR):
- 1 x LED Light Bar
- Side Mounting Brackets & Hardware

## FEATURES & SPECIFICATIONS:

- Light Output: 4,720 18,940 Lumens
- LEDs: OSRAM P8
- Power: 120W 600W @ 13.6V DC
- Voltage: 10 36V DC
- Optional Length:
  12", 20", 30", 40" and 50" for Straight Bars
  20", 30", 40" and 50" for Curved Bars
- Beam Pattern: Spot/Flood Combo

## 20" Curved Light Bar (For Example)



Dimensions: mm

## MOUNTING INSTALL INSTRUCTION

#### Side Mounts



Bottom Mounts (ONLY FOR STRAIGHT BAR)



CLDBAR12D / CLDBAR20D / CLDBAR30D / CLDBAR40D / CLDBAR50D / CLDBAR20DC / CLDBAR30DC / CLDBAR40DC / CLDBAR50DC



- 1. Determine the appropriate mounting locations to install the LED light bars, wiring harness and switch. Once all mounting locations are confirmed, connect the wires as shown above. Proper insulation at connections is required.
- 2. Connect positive wire and negative wire properly. Press the switch to test if the lights are working properly.
- 3. Adjust the light to the desired angle and then secure by tightening all mounting screws.

CLDBAR12D / CLDBAR20D / CLDBAR30D / CLDBAR40D / CLDBAR50D / CLDBAR20DC / CLDBAR30DC / CLDBAR40DC / CLDBAR50DC