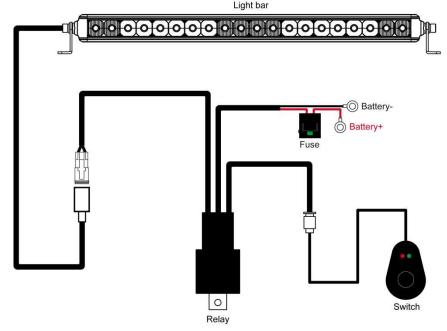

# Bottom Mounts (ONLY FOR STRAIGHT BAR)

For One 12", 20", 30", 40" or 50" Light Bar

- 1. Determine the appropriate mounting locations to install the LED light bars, wiring harness and switch. Once all mounting locations are confirmed, connect the wires as shown above. Proper insulation at connections is required.
- 2. Connect positive wire and negative wire properly. Press the switch to test if the lights are working properly.
- 3. Adjust the light to the desired angle and then secure by tightening all mounting screws.