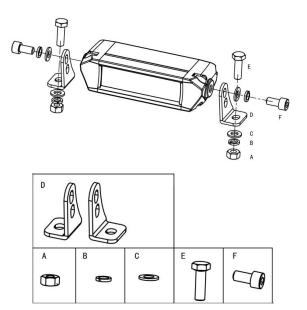

#### **Side Mounts**

# Bottom Mounts (ONLY FOR STRAIGHT BAR)

For One 12", 20", 30", 40" or 50" Light Bar

- 1. Determine the appropriate mounting locations to install the LED light bars, wiring harness and switch. Once all mounting locations are confirmed, connect the wires as shown above. Proper insulation at connections is required.
- 2. Connect positive wire and negative wire properly. Press the switch to test if the lights are working properly.
- 3. Adjust the light to the desired angle and then secure by tightening all mounting screws.