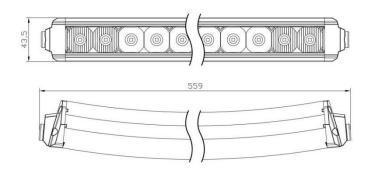

# **SLIM SINGLE ROW LIGHT BAR**

CLDBAR12 / CLDBAR20 / CLDBAR30 / CLDBAR40 / CLDBAR50 / CLDBAR20C / CLDBAR30C / CLDBAR40C / CLDBAR50C

## WHAT'S INCLUDED (STRAIGHT BAR):

- 1 x LED Light Bar
- Side and Bottom Mounting Brackets & Hardware

# WHAT'S INCLUDED (CURVED BAR):

- 1 x LED Light Bar
- Side Mounting Brackets & Hardware

#### **FEATURES & SPECIFICATIONS:**

- Light Output: 3,220 14,230 Lumens
- LEDs: OSRAM P8
- Power: 60W 300W @ 13.6V DC
- Voltage: 10 36V DC
- Optional Length:
  - 12", 20", 30", 40" and 50" for Straight Bars 20", 30", 40" and 50" for Curved Bars
- Beam Pattern: Spot/Flood Combo

# 20" Straight Light Bar (For Example)



# 20" Curved Light Bar (For Example)



Dimensions: mm

## **MOUNTING INSTALL INSTRUCTION**

#### **Side Mounts**



# Bottom Mounts (ONLY FOR STRAIGHT BAR)





For One 12", 20", 30", 40" or 50" Light Bar



- 1. Determine the appropriate mounting locations to install the LED light bars, wiring harness and switch. Once all mounting locations are confirmed, connect the wires as shown above. Proper insulation at connections is required.
- 2. Connect positive wire and negative wire properly. Press the switch to test if the lights are working properly.
- 3. Adjust the light to the desired angle and then secure by tightening all mounting screws.