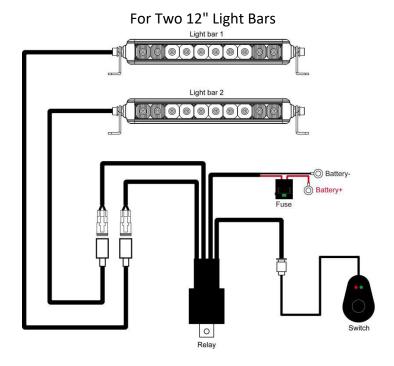

# Bottom Mounts (ONLY FOR STRAIGHT BAR)

For One 12", 20", 30", 40" or 50" Light Bar

- 1. Determine the appropriate mounting locations to install the LED light bars, wiring harness and switch. Once all mounting locations are confirmed, connect the wires as shown above. Proper insulation at connections is required.
- 2. Connect positive wire and negative wire properly. Press the switch to test if the lights are working properly.
- 3. Adjust the light to the desired angle and then secure by tightening all mounting screws.