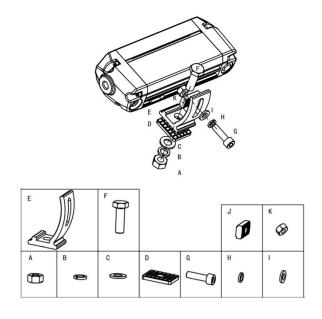

# Bottom Mounts (ONLY FOR STRAIGHT BAR)

For One 12", 20", 30", 40" or 50" Light Bar

- 1. Determine the appropriate mounting locations to install the LED light bars, wiring harness and switch. Once all mounting locations are confirmed, connect the wires as shown above. Proper insulation at connections is required.
- 2. Connect positive wire and negative wire properly. Press the switch to test if the lights are working properly.
- 3. Adjust the light to the desired angle and then secure by tightening all mounting screws.