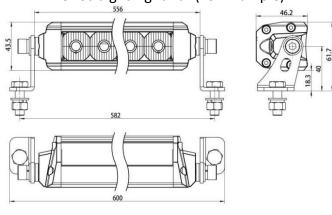

# **SLIM SINGLE ROW LIGHT BAR**

CLDBAR12 / CLDBAR20 / CLDBAR30 / CLDBAR40 / CLDBAR50 / CLDBAR20C / CLDBAR30C / CLDBAR40C / CLDBAR50C

## WHAT'S INCLUDED (STRAIGHT BAR):

- 1 x LED Light Bar
- Side and Bottom Mounting Brackets & Hardware

# WHAT'S INCLUDED (CURVED BAR):

- 1 x LED Light Bar
- Side Mounting Brackets & Hardware

#### **FEATURES & SPECIFICATIONS:**

- Light Output: 3,220 14,230 Lumens
- LEDs: OSRAM P8
- Power: 60W 300W @ 13.6V DC
- Voltage: 10 36V DC
- Optional Length:
  - 12", 20", 30", 40" and 50" for Straight Bars 20", 30", 40" and 50" for Curved Bars
- Beam Pattern: Spot/Flood Combo

# 20" Straight Light Bar (For Example)



# 20" Curved Light Bar (For Example)



Dimensions: mm

## **MOUNTING INSTALL INSTRUCTION**

#### **Side Mounts**



# Bottom Mounts (ONLY FOR STRAIGHT BAR)





For One 12", 20", 30", 40" or 50" Light Bar



- 1. Determine the appropriate mounting locations to install the LED light bars, wiring harness and switch. Once all mounting locations are confirmed, connect the wires as shown above. Proper insulation at connections is required.
- 2. Connect positive wire and negative wire properly. Press the switch to test if the lights are working properly.
- 3. Adjust the light to the desired angle and then secure by tightening all mounting screws.