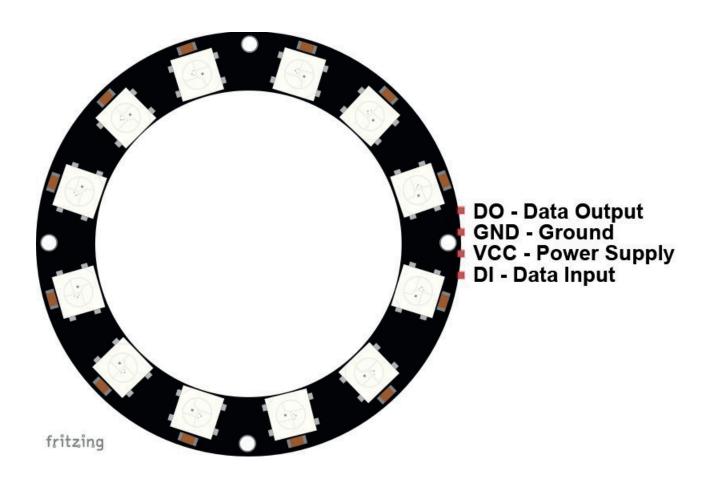

#### 2. Pinout

Note: Before connecting the ring to any live (working) power supply, make sure that ground is always connected first, before any other wire.