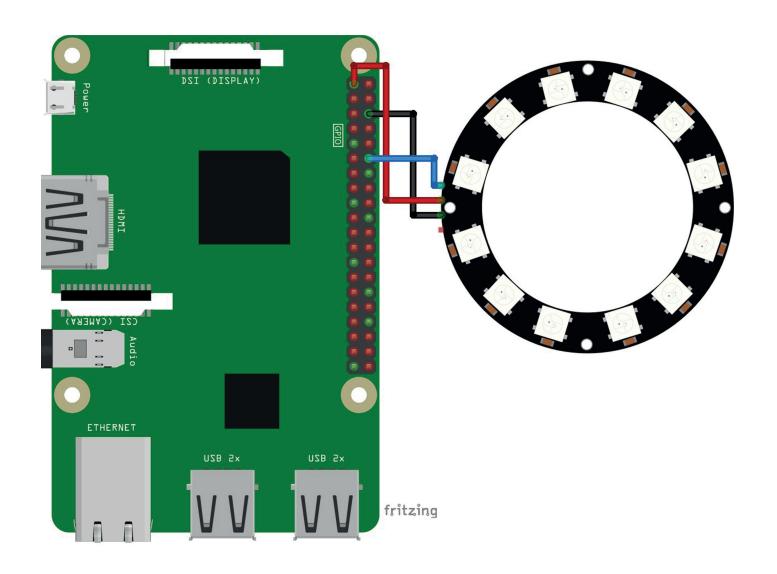

| Module Pin | Microcontroller<br>Pin | Physical Pin | Wire Color |
|------------|------------------------|--------------|------------|
| VCC        | 3V3                    | 1            | Red Wire   |
| GND        | GND                    | 6            | Black Wire |
| DI         | GPIO18                 | 12           | Blue Wire  |