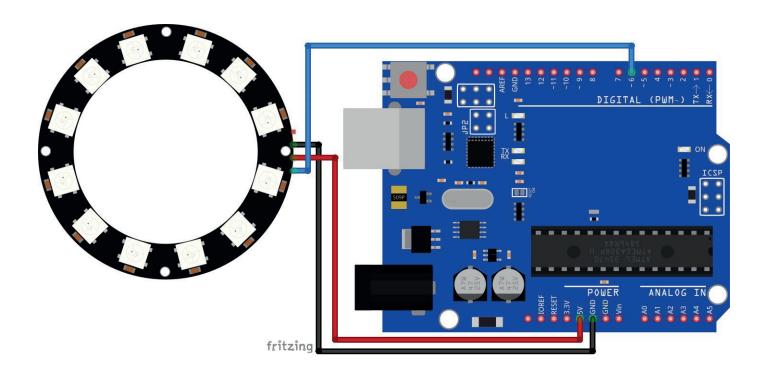

## 3. Connection Diagram

| Module Pin | Microcontroller Pin | Wire Color |
|------------|---------------------|------------|
| GND        | GND                 | Black Wire |
| 5V         | 5V                  | Red Wire   |
| DI         | ~6                  | Blue Wire  |