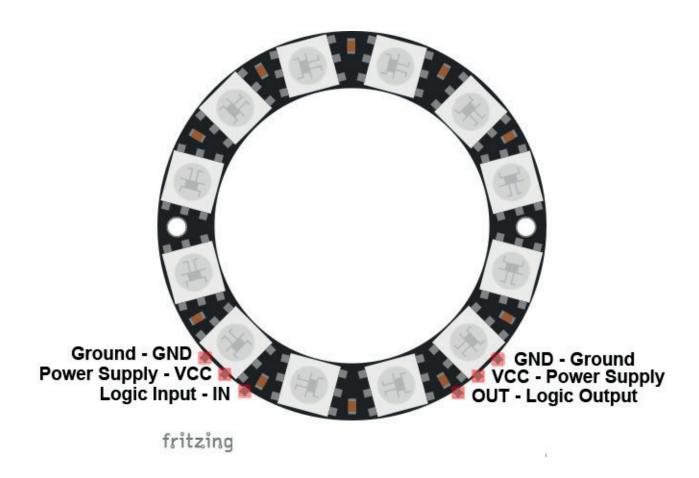

#### 2. Pinout

Note: Before connecting the ring to any live (working) power supply, make sure that ground is always connected first, before any other wire.