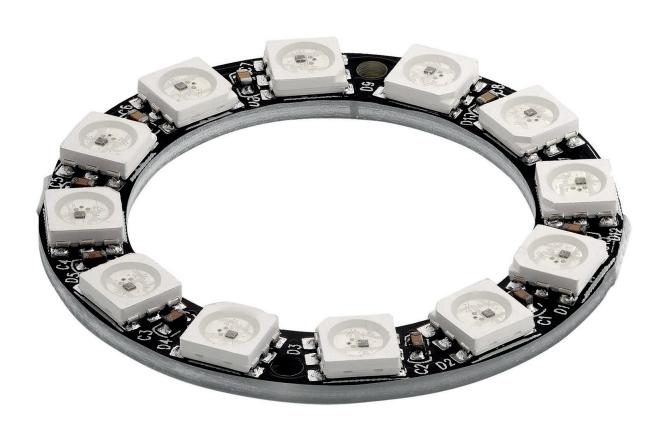

### 1. Specifications

| Operating Voltage Range | 3.3 - 5V                                                          |
|-------------------------|-------------------------------------------------------------------|
| LEDs                    | 12 LEDs with 4mm Diameter                                         |
| LEDs Mounting holes     | 2 with 2mm diameter                                               |
| Dimensions              | Inside diameter: 27mm [1.06in]<br>Outside diameter: 37mm [1.50in] |