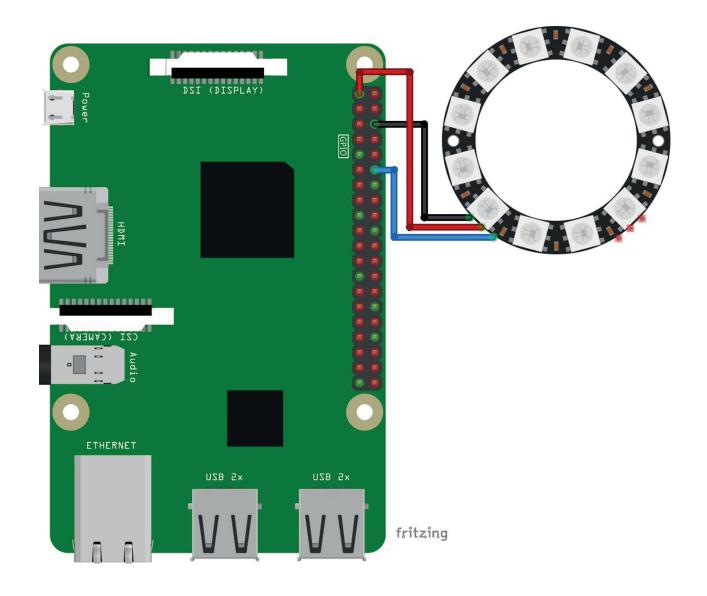

| Module Pin | Microcontroller<br>Pin | Physical Pin | Wire Color |
|------------|------------------------|--------------|------------|
| VCC        | 3V3                    | 1            | Red Wire   |
| GND        | GND                    | 6            | Black Wire |
| IN         | GPIO18                 | 12           | Blue Wire  |