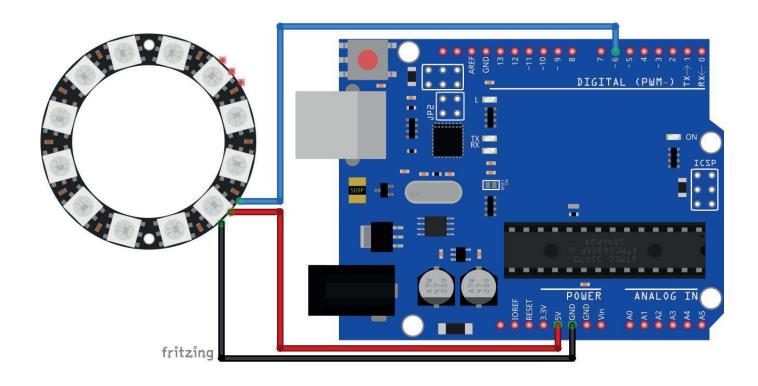

## 3. Connection Diagram

| Module Pin | Microcontroller Pin | Wire Color |
|------------|---------------------|------------|
| GND        | GND                 | Black Wire |
| VCC        | 5V                  | Red Wire   |
| IN         | ~6                  | Blue Wire  |