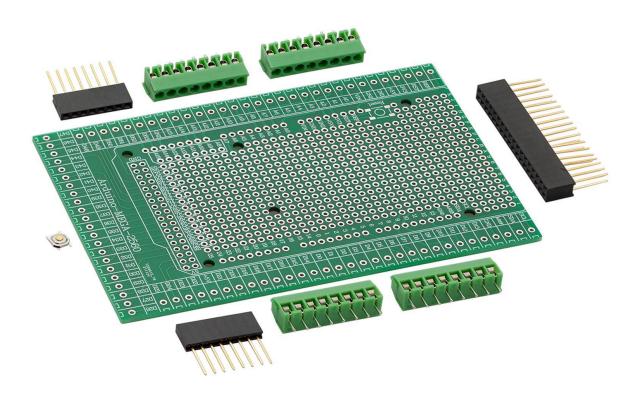

## Scope of delivery

| Prototyping PCB      | 1pcs |
|----------------------|------|
| Reset Switch         | 1pcs |
| Pin header 8 pin     | 5pcs |
| Pin header 10 pin    | 1pcs |
| Pin header 36 pin    | 1pcs |
| Screw terminal 8 pin | 8pcs |
| Screw terminal 7 pin | 2pcs |
| Screw terminal 6 pin | 1pcs |