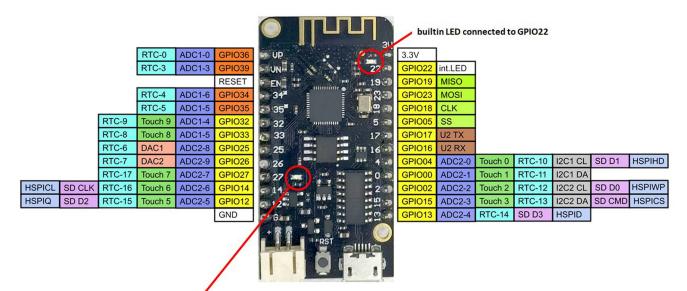

## 2. Pinout

blue LED on when charging LiPo Batt.

For top quality microelectronics, we are your go to. We provide an array of application examples, full installation guides, eBooks, libraries, and all-round assistance. AZ-Delivery, your microelectronics expert!