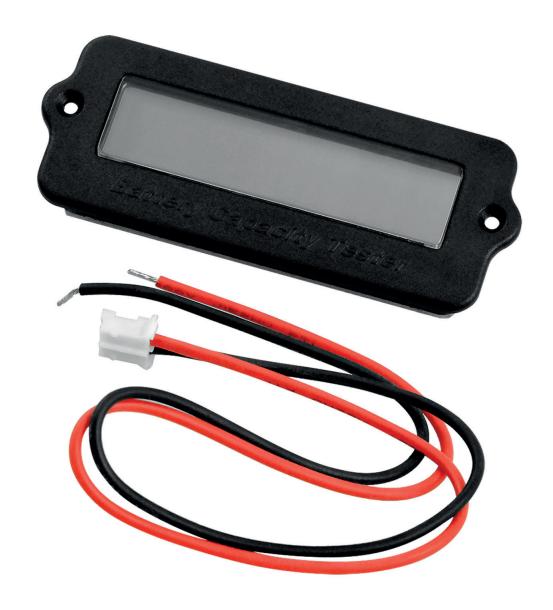

# 1. Specifications

| Input Voltage Range         | From 8V to 63V                                |
|-----------------------------|-----------------------------------------------|
| Operating Current           | <5mA                                          |
| Max. Operating Voltage      | 63V                                           |
| Operating Temperature Range | From -40°C to +125°C                          |
| Display Size                | 43mm x 11mm                                   |
| Display Color               | Blue                                          |
| Туре                        | External Installation                         |
| Weight                      | 13g                                           |
| Dimensions                  | 55mm x 23mm x 18mm<br>(2.1in x 0.9in x 0.7in) |