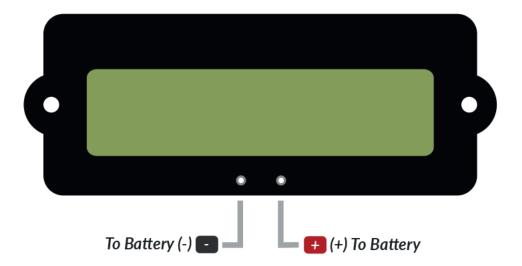

Range         | From 8V to 63V                                |
|-----------------------------|-----------------------------------------------|
| Operating Current           | <5mA                                          |
| Max. Operating Voltage      | 63V                                           |
| Operating Temperature Range | From -40°C to +125°C                          |
| Display Size                | 43mm x 11mm                                   |
| Display Color               | Blue                                          |
| Туре                        | External Installation                         |
| Weight                      | 13g                                           |
| Dimensions                  | 55mm x 23mm x 18mm<br>(2.1in x 0.9in x 0.7in) |

### 2. Pinout



## 3. Connection Diagram





If you are looking for the high quality products for Arduino and Raspberry Pi, AZ-Delivery Vertriebs GmbH is the right company to get them from. You will be provided with numerous application examples, full installation guides, eBooks, libraries and assistance from our technical experts.