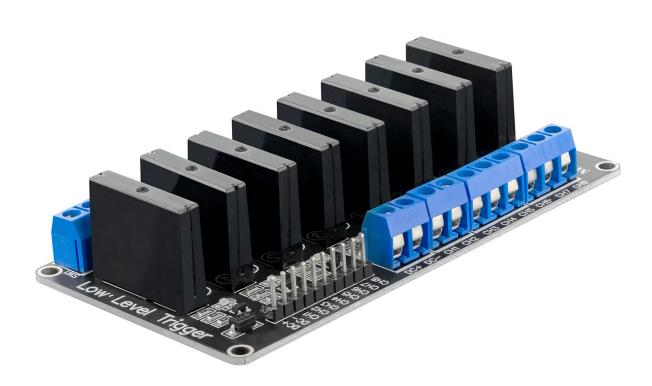

## **8 Channel Solid State Relay**

Low-level trigger

## **Specifications**

| Relay type     | OMRON 1565E G3MB-202P |
|----------------|-----------------------|
| Supply Voltage | 5V                    |
| Trigger Mode   | Low Level Trigger     |
| Load Voltage   | 100-240 V AC          |
| Load Current   | 2A                    |
| Dimensions     | 105 x 55 x 23 mm      |
| Weight         | 36.6 g                |