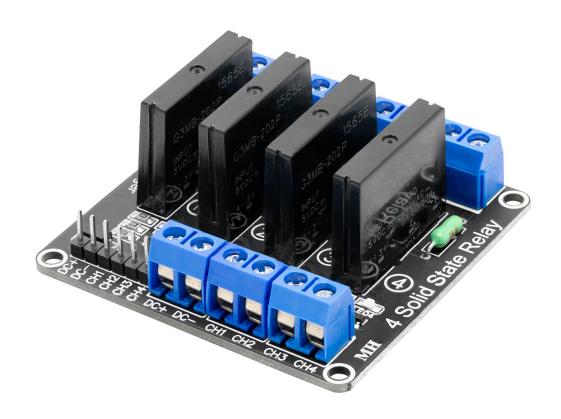

## **4 Channel Solid State Relay**

Low-level trigger

## **Specifications**

| Relay type     | OMRON 1565E G3MB-202P |
|----------------|-----------------------|
| Supply Voltage | 5V                    |
| Trigger Mode   | Low Level Trigger     |
| Load Voltage   | 100-240 V AC          |
| Load Current   | 2A                    |
| Dimensions     | 57 x 55 x 23 mm       |
| Weight         | 36.6 g                |