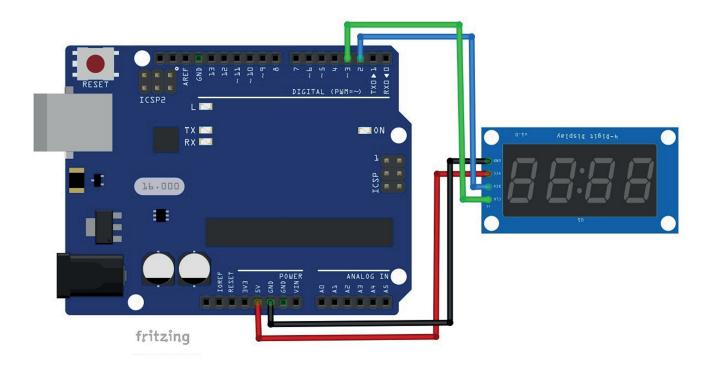

## 2. Connection Diagram

| Module Pin | Microcontroller Pin | Wire Color |
|------------|---------------------|------------|
| GND        | GND                 | Black Wire |
| VCC        | 5V                  | Red Wire   |
| DIO        | D3                  | Green Wire |
| SCK        | D2                  | Blue Wire  |