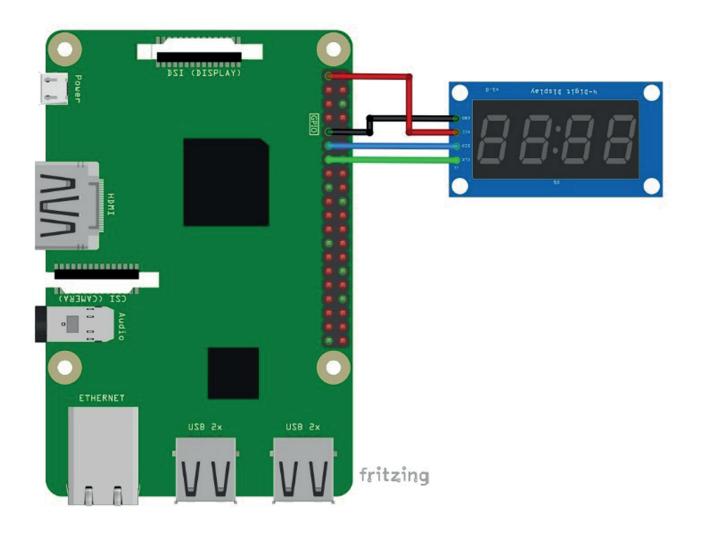

| Module Pin | Microcontroller<br>Pin | Physical Pin | Wire Color |
|------------|------------------------|--------------|------------|
| VCC        | 3V3                    | 1            | Red Wire   |
| GND        | GND                    | 9            | Black Wire |
| DIO        | GPIO17                 | 11           | Blue Wire  |
| CLK        | GPIO27                 | 13           | Green Wire |