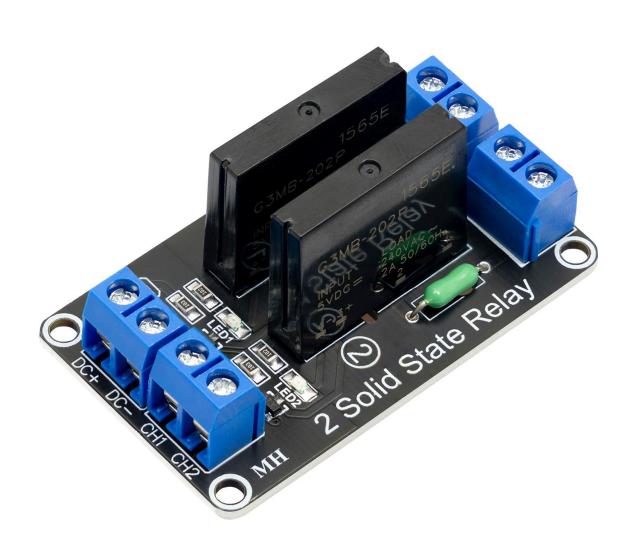

## 2 Channel Solid State Relay

Low-level trigger

## **Specifications**

| Relay type     | OMRON 1565E G3MB-202P |
|----------------|-----------------------|
| Supply Voltage | 5V                    |
| Trigger Mode   | Low Level Trigger     |
| Load Voltage   | 100-240 V AC          |
| Load Current   | 2A                    |
| Dimensions     | 55 x 33 x 23 mm       |
| Weight         | 36.6 g                |