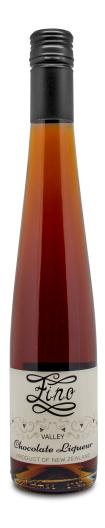

## Fino Valley <a href="#">Chocolate Liqueur</a>

Manufacturer: Fino Valley Wines Limited

Country of Manufacturer: New Zealand

Tasting Notes: A smooth and sweet liqueur with a hint of

Chocolate.

Ingredients: Wine, Neutral Spirits, Sugar, Water, Natural

Extract, Glucose, Preservatives (220, 202, 211)

Bottle Specification: Screw cap finish, 375ml flint flute

Packaging: 12 Pack Cartons

Cellaring: Unlimited/No Expiry Date

Alcohol: 18%

Residual Sugar: 200 g/L