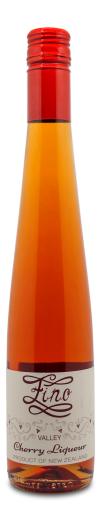

## Fino Valley Cherry Liqueur

Manufacturer: Fino Valley Wines Limited

Country of Manufacturer: New Zealand

Tasting Notes: Sweet and smooth with gentle Cherry aromatics, this is a Fino Valley classic with a flavorful finish.

Ingredients: Wine, Neutral Spirits, Sugar, Water, Natural Extract, Preservatives (220, 202, 211)

Bottle Specification: Screw cap finish, 375ml flint flute

Packaging: 12 Pack Cartons

Cellaring: Unlimited/No Expiry Date

Alcohol: 18%

Residual Sugar: 200 g/L