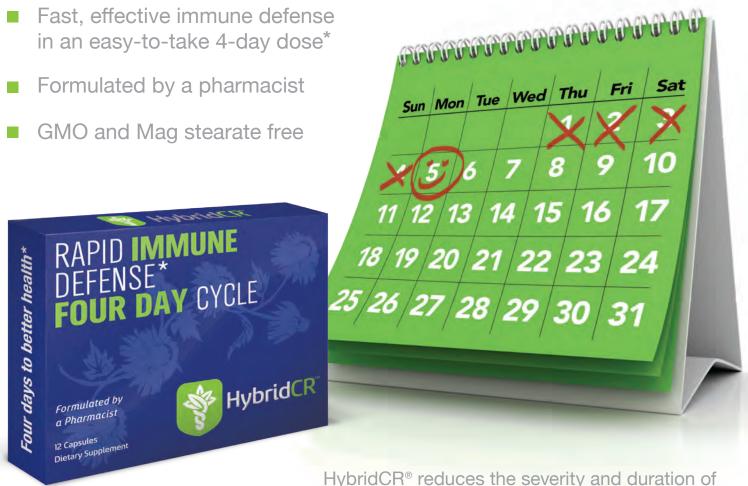

# **HybridCR®** RAPID **IMMUNE** DEFENSE\* FOUR DAY CYCLE

a seasonal immune challenge to 4 days or less.\*

\*These statements have not been evaluated by the Food and Drug Administration. This product is not intended to diagnose, treat, cure or prevent any disease.

### Help your customers take charge of their immune health

with HybridCR's convenient 4-day dose card. Each daily dose contains potent, natural ingredients that work together to launch a full-body immune defense.\* Consumers don't need to remember what to take when, the dose card does it all for them.