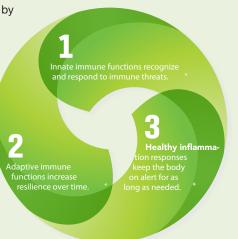

## HybridCR's three-in-one approach

HybridCR takes the guess work out of supporting immune health by including ingredients that nourish the immune system's key signaling and response mechanisms.\* This proprietary blend of natural ingredients supports all three of the following immune functions, ensuring a fast, effective response:\*

- 1) Innate immunity\*
- 2) Adaptive immunity\*
- 3) Inflammation management\*