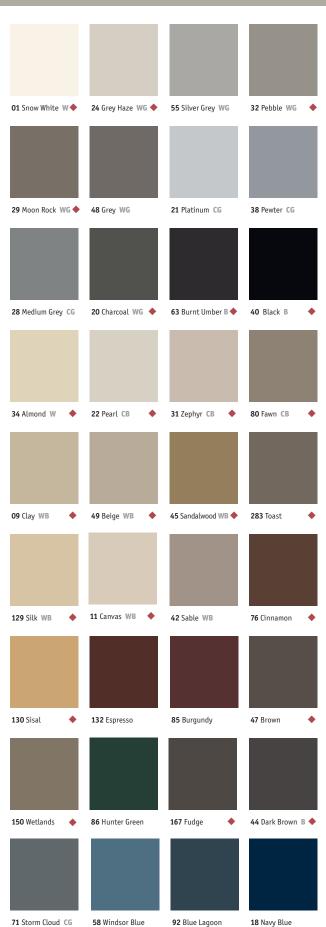

Selects Color Palette: 00 Unfinished, 01 Snow White, 08 Icicle, 09 Clay, 11 Canvas, 20 Charcoal, 22 Pearl, 24 Grey Haze, 27 Mist, 29 Moon Rock, 31 Zephyr, 32 Pebble, 34 Almond, 40 Black, 44 Dark Brown, 45 Sandalwood, 47 Brown, 49 Beige, 50 White, 63 Burnt Umber, 66 Either Ore, 68 White Sand, 69 Sterling Silver, 76 Cinnamon, 79 Bone White, 80 Fawn, 101 Seaweed, 129 Silk, 130 Sisal, 149 Milk Chocolate, 150 Wetlands, 167 Fudge, 179 Steel, 194 Antique White, 283 Toast, 460 Cotton, 461 Wicker, 469 Mystify and 592 Seafoam.

## **Color Foundations**™

Color Foundations are neutrals that coordinate over our whole system of rubber, vinyl, VCT, VET, SVT and linoleum flooring, finishing borders (wall base), stair treads and accessories. We've identified Color Foundations neutrals in the following way: WB (warm beige), CB (cool beige), WG (warm grey), CG (cool grey), B (black), W (white). Hundreds of choices in 6 neutral palettes and a guarantee: You'll always have options within each palette and each product line forever. Guaranteed.

## ColorMatch®

Color Palette A represents our ColorMatch collection. ColorMatch is a designer palette of 36 leading colors that are scientifically precise. Our exacting standards allow you to confidently mix and match a color across all Johnsonite Rubber and Vinyl Flooring Products, Finishing Borders and Finishing Accessories.

### Selects ◆

The red diamond signifies colors in our Selects palette, a specific set of colors supporting specific Millwork® wall base profiles and accessories.

All colors shown in this card, including chips and photographs, approximate the actual flooring colors as accurately as possible.