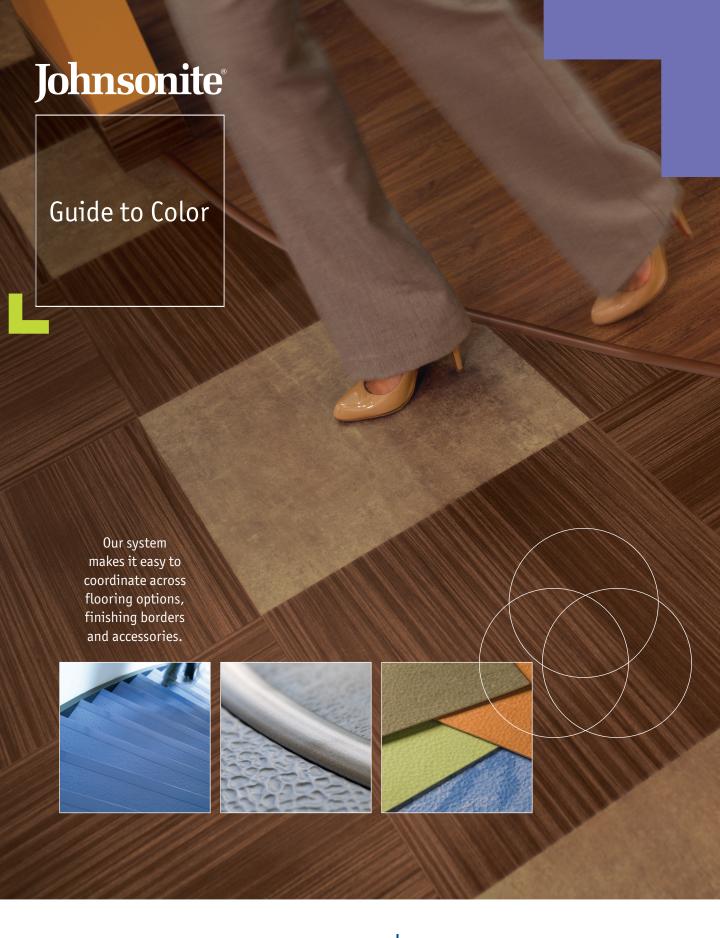

rubber | wall base | accessories

Color plays a key role in Balanced Choice.
After all, color has the power to motivate students.
Or calm patients. It can stimulate sales or prevent
a bad fall. By coordinating all of our solutions
across a single, harmonized palette, you can
create the kind of environments where
happiness – and productivity – thrive.

To help you more easily choose and select colors, we offer unique color capabilities:

## **Color Foundations**™

Color Foundations are neutrals that coordinate over our whole system of rubber, vinyl, VCT, VET, SVT and linoleum flooring, finishing borders (wall base), stair treads and accessories. We've identified Color Foundations neutrals in the following way: WB (warm beige), CB (cool beige), WG (warm grey), CG (cool grey), B (black), W (white). Hundreds of choices in 6 neutral palettes and a guarantee: You'll always have options within each palette and each product line forever. Guaranteed.

#### **Color Coordination**

Color Coordination is at the heart of Balanced Choice. An integrated palette across our full range of solutions makes selection simple and compromise a distant memory. So you can be sure the waiting room is aesthetically connected to the nurses' station, which flows into the patient rooms – no matter what color palette you choose.

## ColorMatch®

Color Palette A represents our ColorMatch collection. ColorMatch is a designer palette of 36 leading colors that are scientifically precise. Our exacting standards allow you to confidently mix and match a color across all Johnsonite Rubber and Vinyl Flooring Products, Finishing Borders and Finishing Accessories.

#### Customization

When you don't see your perfect color, create it. Get started by using our Design a Space Pro Visualizer at tarkettna.com. While there, experiment with different textures. We offer customized colors in the quantity you want, when you want it, at a reasonable cost.