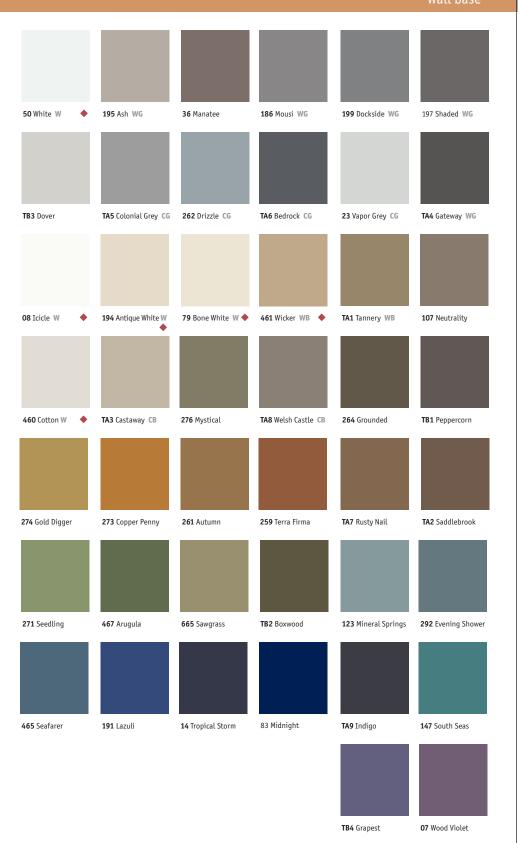

## **Color Foundations**™

Color Foundations are neutrals that coordinate over our whole system of rubber, vinyl, VCT, VET, SVT and linoleum flooring, finishing borders (wall base), stair treads and accessories. We've identified Color Foundations neutrals in the following way: WB (warm beige), CB (cool beige), WG (warm grey), CG (cool grey), B (black), W (white). Hundreds of choices in 6 neutral palettes and a guarantee: You'll always have options within each palette and each product line forever. Guaranteed.

# color palette D