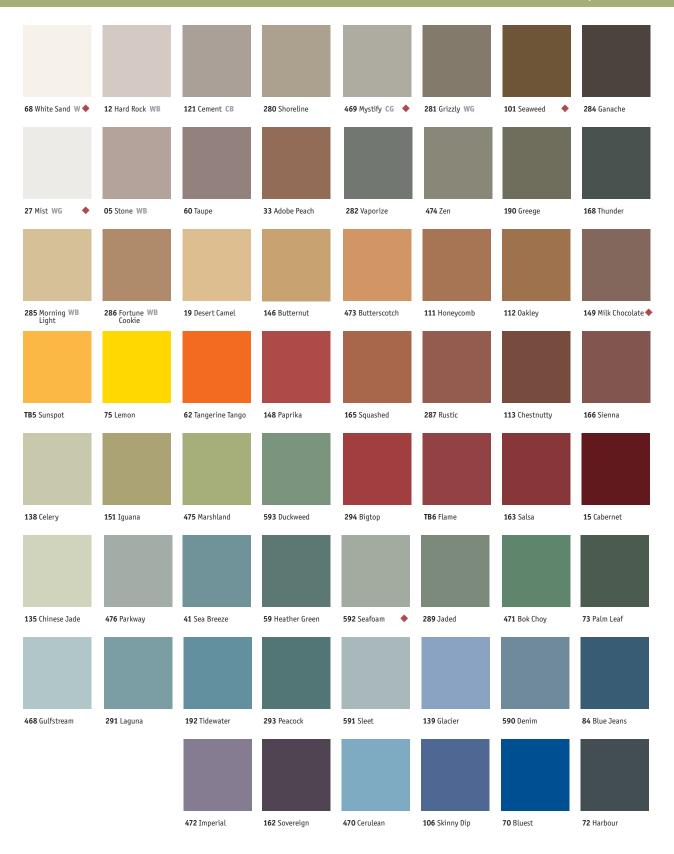

## **Color Foundations**™

Color Foundations are neutrals that coordinate over our whole system of rubber, vinyl, VCT, VET, SVT and linoleum flooring, finishing borders (wall base), stair treads and accessories. We've identified Color Foundations neutrals in the following way: WB (warm beige), CB (cool beige), WG (warm grey), CG (cool grey), B (black), W (white). Hundreds of choices in 6 neutral palettes and a guarantee: You'll always have options within each palette and each product line forever. Guaranteed.

## color palette C