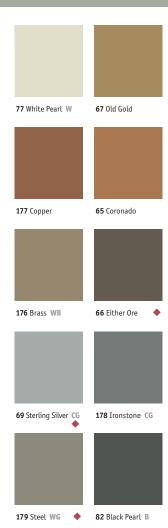

## **Color Foundations**™

Color Foundations are neutrals that coordinate over our whole system of rubber, vinyl, VCT, VET, SVT and linoleum flooring, finishing borders (wall base), stair treads and accessories. We've identified Color Foundations neutrals in the following way: WB (warm beige), CB (cool beige), WG (warm grey), CG (cool grey), B (black), W (white). Hundreds of choices in 6 neutral palettes and a guarantee: You'll always have options within each palette and each product line forever. Guaranteed.

### Selects ◆

The red diamond signifies colors in our Selects palette, a specific set of colors supporting specific Millwork® wall base profiles and accessories.

All colors shown in this card, including chips and photographs, approximate the actual flooring colors as accurately as possible.