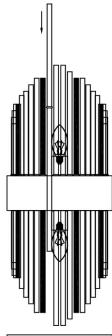

1

2

+-

REF/SKU : BRWL7025

Lampholder: E27\*2 MAX 40W

| 000           | 99<br>90<br>90<br>90<br>90<br>90<br>90<br>90<br>90 | 0   |             | 000       |      |
|---------------|----------------------------------------------------|-----|-------------|-----------|------|
| rion pipe L40 | 100                                                | 000 | on pipe L5. | rion pipe | L400 |

| Α | 320 | 120 | 4 |
|---|-----|-----|---|
| В | 350 | 135 | 6 |
| С | 380 | 150 | 6 |
| D | 410 | 170 | 6 |
| Е | 445 | 185 | 6 |
| F | 475 | 195 | 6 |
| G | 505 | 210 | 6 |
| Н | 540 | 225 | 6 |
|   | 570 | 240 | 6 |
| J | 600 | 255 | 5 |

L(mm) M(mm) PCS