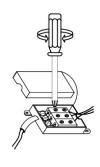

## Installation program

- Install the hanging board on the wall. Use screws to lock.
  The wall box is aligned with the hanging plate hole.
  Lock with screws.
- Connect the wires in the junction box to the external power cord.
- 3. Prepare the E27 light source, install it on the corresponding lamp cap, and tighten it.
- 4.Prepare the glass rod and hang it on the corresponding hole.