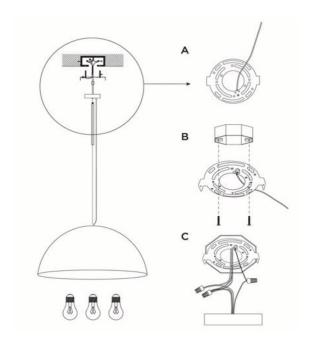

## Installation Instructions

- 1. Assemble the canopy on the wall.
- 2.Place the bulbs on the light fixture.