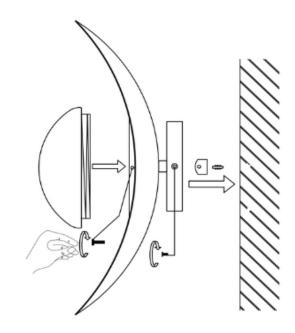

- 1.fix the hanging board to the wall and make sure it is firm,Turn on the power supply
- 2. Hang the lamp body on the hanging board
- , tighten the screws