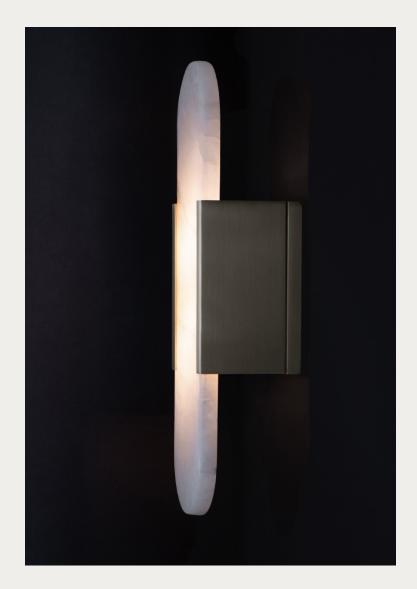

## **DESCRIPTION**

Lennox is effortlessly beautiful. The sleek lines and modern minimalism on this luxury wall sconce allow its natural alabaster shade to steal the show. The color and veining will vary on each light fixture due to the natural material. Lennox features an organic raw edge and is not perfectly round. No two Lennox sconces are alike.

### **MATERIALS**

Steel, Alabaster

#### **MOUNTING**

Single Gang J-BOX

#### **WEIGHT**

Allow for 10 LBS