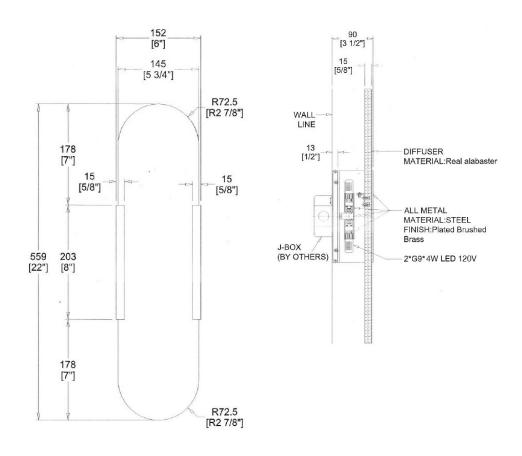

FRONT SIDE TOP

# **DESCRIPTION**

Lennox is effortlessly beautiful. The sleek lines and modern minimalism on this luxury wall sconce allow its natural alabaster shade to steal the show. The color and veining will vary on each light fixture due to the natural material. Lennox features an organic raw edge and is not perfectly round. No two Lennox sconces are alike.

**MATERIALS** 

Steel, Alabaster

**MOUNTING** 

Single Gang J-BOX

**WEIGHT** 

Allow for 10 LBS

**CERTIFICATIONS** 

**UL** Certified

## **DESCRIPTION**

Lennox is effortlessly beautiful. The sleek lines and modern minimalism on this luxury wall sconce allow its natural alabaster shade to steal the show. The color and veining will vary on each light fixture due to the natural material. Lennox features an organic raw edge and is not perfectly round. No two Lennox sconces are alike.

### **MATERIALS**

Steel, Alabaster

#### **MOUNTING**

Single Gang J-BOX

#### **WEIGHT**

Allow for 10 LBS

# **CERTIFICATIONS**

**UL** Certified

**TOP** 