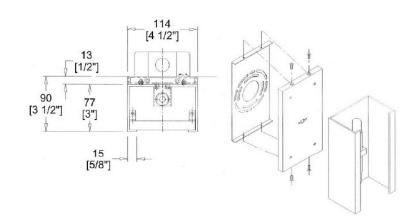

FRONT SIDE TOP







# **DESCRIPTION**

Lennox is effortlessly beautiful. The sleek lines and modern minimalism on this luxury wall sconce allow its natural alabaster shade to steal the show. The color and veining will vary on each light fixture due to the natural material. Lennox features an organic raw edge and is not perfectly round. No two Lennox sconces are alike.

**MATERIALS** 

Steel, Alabaster

**MOUNTING** 

Single Gang J-BOX

**WEIGHT** 

Allow for 10 LBS

**CERTIFICATIONS** 

**UL** Certified



FRONT SIDE





## **DESCRIPTION**

Lennox is effortlessly beautiful. The sleek lines and modern minimalism on this luxury wall sconce allow its natural alabaster shade to steal the show. The color and veining will vary on each light fixture due to the natural material. Lennox features an organic raw edge