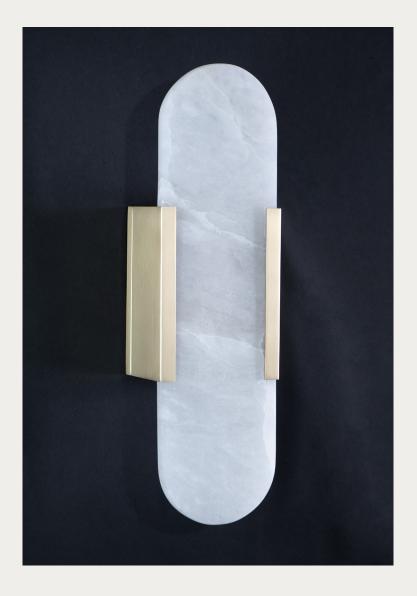

# **DESCRIPTION**

Lennox is effortlessly beautiful. The sleek lines and modern minimalism on this luxury wall sconce allow its natural alabaster shade to steal the show. The color and veining will vary on each light fixture due to the natural material. Lennox features an organic raw edge and is not perfectly round. No two Lennox sconces are alike.

**MATERIALS** 

Steel, Alabaster

**MOUNTING** 

Single Gang J-BOX

**WEIGHT** 

Allow for 10 LBS

**CERTIFICATIONS** 

**UL** Certified