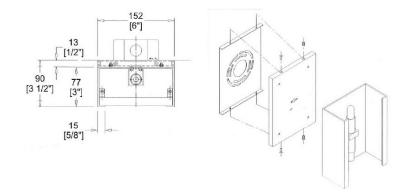

FRONT SIDE

## **DESCRIPTION**

Lennox is effortlessly beautiful. The sleek lines and modern minimalism on this luxury wall sconce allow its natural alabaster shade to steal the show. The color and veining will vary on each light fixture due to the natural material. Lennox features an organic raw edge and is not perfectly round. No two Lennox sconces are alike.

#### **MOUNTING**

Single Gang J-BOX