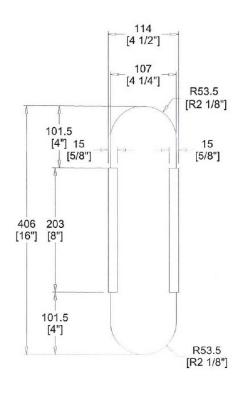

FRONT SIDE TOP







# **DESCRIPTION**

Lennox is effortlessly beautiful. The sleek lines and modern minimalism on this luxury wall sconce allow its natural alabaster shade to steal the show. The color and veining will vary on each light fixture due to the natural material. Lennox features an organic raw edge and is not perfectly round. No two Lennox sconces are alike.

**MATERIALS** 

Steel, Alabaster

**MOUNTING** 

Single Gang J-BOX

**WEIGHT** 

Allow for 10 LBS

**CERTIFICATIONS** 

**UL** Certified



FRONT SIDE





## **DESCRIPTION**

Lennox is effortlessly beautiful. The sleek lines and modern minimalism on this luxury wall sconce allow its natural alabaster shade to steal the show. The color and veining will vary on each light fixture due to the natural material. Lennox features an organic raw