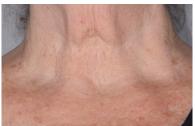

## Visible improvement in the appearance of skin tone, texture, pigmentation and wrinkles

Baseline

2 Weeks

Female, Age 77

ALASTIN Skincare\* Regimen: Restorative Neck Complex; used twice daily.

Imaging Equipment & Analysis: Quantificare LifeViz\* Infinity.

Reference: Data on file at Alastin Skincare\*.