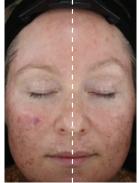

### **Enhanced Outcomes Following Intense Pulse Light**

**Immediately Post-Treatment** 

Day 4

ALASTIN Skincare® Regimen: Gentle Cleanser, Regenerating Skin Nectar, HydraTint SPF 36; used twice daily (except sunscreen used morning only), Products

Comparator Regimen: Bland cleanser, bland moisturizer, broad spectrum SPF 30+ sunscreen. Products applied 2 weeks prior to the treatment and 2 weeks following the treatment.

Procedure: Intense Pulse Light (IPL) provided by Moradi MD.

Imaging Equipment & Analysis: VISIA-CR (Canfield Scientific, Parsippany, NJ)

Reference: Data on file at ALASTIN Skincare®. Individual results may vary. Photographs are unretouched.