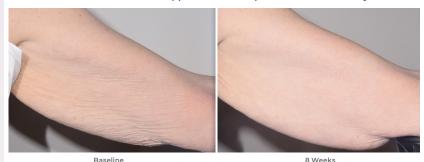

## TransFORM Body Treatment with TriHex Technology®

Use daily for the appearance of tighter, more youthful-looking skin; apply after body-sculpting treatments to help speed up/enhance results.

Improved appearance of skin texture, firmness, and crepiness when used daily. 63% Reduction in the appearance of crepiness when used daily

Female, Age 60 ALASTIN Skincare® Regimen: TransFORM Body Treatment applied to arms twice daily. No procedure was done. Imaging Equipment & Analysis: QuantiCare 3D LifeViz® Infinity (Cumming, GA, USA) and roughness measurement. Reference: Data on file at ALASTIN Skincare®. Individual results may vary. Photographs are unretouched.