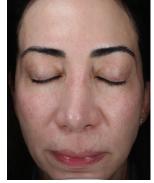

### Participant saw smoother, calmer, more radiant-looking skin

Baseline

Photography courtesy of Deanne Robinson, MD; Modern Dermatology, Westport, CT. Individual results may vary. Photographs are unretouched.

4 Weeks

Female, Age 48
ALASTIN Skincare\* Regimen: Gentle Cleanser, HA IMMERSE Serum, 8. SilkSHIELD SPF 30+, all products used twice daily (except sunscreen used morning only).
Imaging Equipment & Analysis: VISIA (Canfield, Scientific, Parsippany, NJ)
Reference: Clinical Study. Multi-Center Evaluation of a Toolical Hayluronic Acid Serum in Facial Skin. n=46.