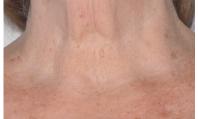

## Visible improvement in the appearance of skin texture, fine lines and wrinkles

Baseline

4 Weeks

Female, Age 67
ALASTIN Skincare\* Regimen: Restorative Neck Complex, used twice daily.
Reference: Data on file at Alastin Skincare\*, Subject photo courtesy of Leigh Godfrey, RN
Individual results may vary. Photographs are unretouched.