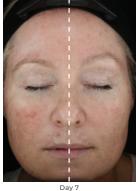

### Improved Outcomes Following RF Microneedling

### Treatment

Day 2

Day 5

Day 7

#### Female, Age 57

ALASTIN Skincare® Regimen: Gentle Cleanser, Regenerating Skin Nectar, Broad Spectrum SPF 30+ Sunscreen; used twice daily Comparator Regimen: Bland cleanser and broad spectrum SPF 30+ sunscreen; used twice daily (except sunscreen used morning only). Products applied 2 weeks prior to the treatment and 1 week following the treatment.

Procedure: Genius™ RF Microneedling (Lutronic Aesthetic; Billerica, MA).

Reference: Wang JV, Hattier G, Saedi N. Tripeptide/Hexapeptide Topical in Esthetics: Evidence behind the Skincare Formulation. Skinmed, 2021 Apr 1:19(2):116-119. Procedure and patient photos courtesy of Roy Geronemus, MD and Jordan Wang, MD.