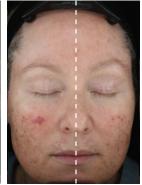

### Improved Outcomes Following RF Microneedling

### Treatment

Day 2

Day 5

Day 7

#### Female, Age 57

ALASTIN Skincare® Regimen: Gentle Cleanser, Regenerating Skin Nectar, Broad Spectrum SPF 30+ Sunscreen; used twice daily Comparator Regimen: Bland cleanser and broad spectrum SPF 30+ sunscreen; used twice daily (except sunscreen used morning only). Products applied 2 weeks prior to the treatment and 1 week following the treatment.

Procedure: Genius™ RF Microneedling (Lutronic Aesthetic; Billerica, MA).

Reference: Wang JV, Hattier G, Saedi N. Tripeptide/Hexapeptide Topical in Esthetics: Evidence behind the Skincare Formulation. Skinmed, 2021 Apr 1:19(2):116-119. Procedure and patient photos courtesy of Roy Geronemus, MD and Jordan Wang, MD.