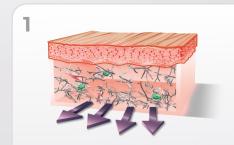

## **CLEAR OUT THE OLD**

Without

A blend of active peptides and key ingredients that works with the skin to help remove damaged elastin and collagen that builds up as we age.

Skin rejuvenation With TriHex Technology®