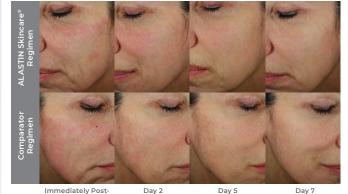

### Improved Outcomes Following RF Microneedling

### Treatment

Day 2

Day 5

Day 7

#### Female, Age 57

ALASTIN Skincare® Regimen: Gentle Cleanser, Regenerating Skin Nectar, Broad Spectrum SPF 30+ Sunscreen; used twice daily Comparator Regimen: Bland cleanser and broad spectrum SPF 30+ sunscreen; used twice daily (except sunscreen used morning only). Products applied 2 weeks prior to the treatment and 1 week following the treatment.

Procedure: Genius™ RF Microneedling (Lutronic Aesthetic; Billerica, MA).

Reference: Wang JV, Hattier G, Saedi N. Tripeptide/Hexapeptide Topical in Esthetics: Evidence behind the Skincare Formulation. Skinmed, 2021 Apr 1:19(2):116-119. Procedure and patient photos courtesy of Roy Geronemus, MD and Jordan Wang, MD.