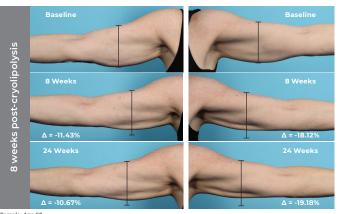

### Participant experienced significant reduction in arm contour when treated with TransFORM Body Treatment

ALASTIN Skincare® Regimen: Participant received two cycles of cryolipolysis on the upper arms and followed up treatment by applying TransFORM Body Treatment twice daily on the left arm and a bland moisturizer on the right arm. Imaging Equipment & Analysis: QuantiCare 3D LifeViz® Infinity (Cumming, GA, USA)

Reference: Widgerow AD, Moradi A, Poehler J. A Double-Blind Randomized Controlled Trial Evaluating the Efficacy and Tolerability of a Topical Body Treatment in Combination with Cryolipolysis Procedures. J Drugs Dermatol. 2019; 18(4):342-348. Procedure and Photography