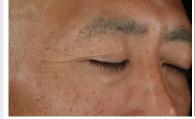

## Improved appearance of wrinkles and skin texture

Baseline

8 Weeks

#### Male, Age 49

ALASTIN Skincare\* Regimen: Gentle Cleanser, Restorative Eye Treatment and Broad Spectrum Sunscreen SPE 30+, applied twice daily. Imaging Equipment & Analysis: VISIA-CR (Canfield Scientific, Parsippany, NI)
Reference: Data on file at ALASTIN Skincare\*