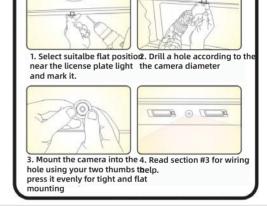

## **1. BILL OF MATERIAL**

Camera

Manual

24' Male to male RCA cable

2. SPECIFICATION

- 4. Installation Tip
- High sensitive 1/4" HD Color CMOS Sensor (1089)
- Reverse/ Non-reverse image selectable
- Parking guide line on/o ffselectable
- Waterproof (Ip68)
- 170° wide viewing angle
- Super sensitive low Lux performance
- 12VDC (Tolerance 9V ~ 16V)
- Chipset 1089 HD
- Pixel: NTSC/PAL 800x533
- 0.05 Lux