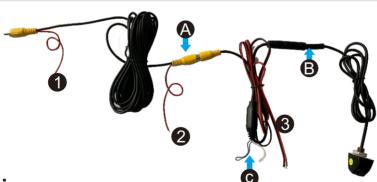

## **Trigger wires**

- To monitor trigger signals monitor to switch to the backup camera
- O To reverse backup light positive
- Camera Power Red to reverse backup light positive Blackto ground / chassis

Harness / Extension Connection

- Video connector
- Power harness connector

 Control Loops
White loop: reverse image (default) cut = normal image
Blue loop: parking guidelines on (default) cut = parking guidelines off