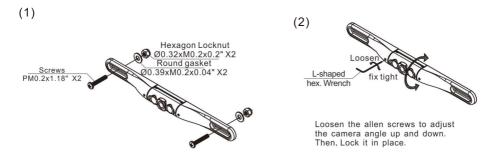

## USER MANUAL MODEL:VTL422TJ/VTL402TJ

Bar Type License Plate Camera with Built-in Intelligent Reverse Trajectory Guide Lines

## 1.SPECIFICATION

- · HD Bar-Type License Plate Camera with 3 watt LED Lights
- High Sensitive 99045 Color CMOS
- · 600 TVL Horizontal Resolution
- · Excellent Auto White Balance
- · IP67 Waterproof Rating
- · LED Light trigger wire

- · Low LUX Performance of 0.5 Lux with LED off
- · Built-in intelligent reverse trajectory guide lines that move with the car
- 175 Degree viewing angle
- · Adjustable camera angle

## 2. Mounting Installation



## 3. Wiring Installation Guide



For technical support contact 888-941-3060 or email info@visiontechamerica.com WWW.VISIONTECHAMERICA.COM