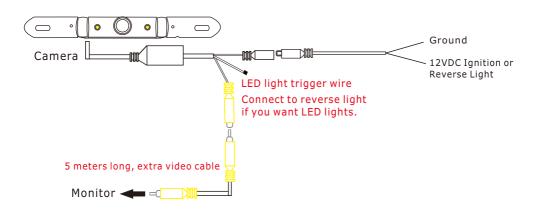

## 3. Wiring Installation Guide

For technical support contact 888-941-3060 or email info@visiontechamerica.com WWW.VISIONTECHAMERICA.COM