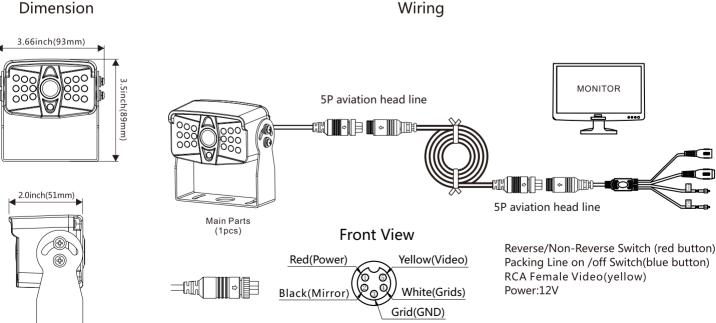

Reverse/Non-Reverse Switch (red button) Packing Line on /off Switch(blue button) RCA Female Video(yellow) Power:12V

#### 3. Dimension & Wiring

Rev 1.0 03/05/2021

Aviation RS765-5(Female)