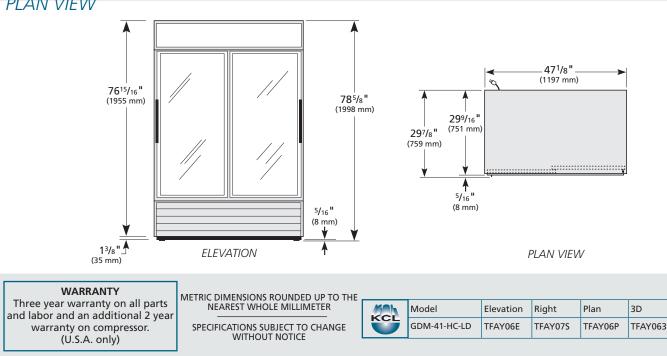

# ROUGH-IN DATA

Specifications subject to change without notice. Chart dimensions rounded up to the nearest ½" (millimeters rounded up to next whole number).

|              |       |         | Cabinet Dimensions<br>(inches)<br>(mm) |       |               |     |          | NEMA | Cord<br>Length<br>(total ft.) | Crated<br>Weight<br>(lbs.) |      |
|--------------|-------|---------|----------------------------------------|-------|---------------|-----|----------|------|-------------------------------|----------------------------|------|
| Model        | Doors | Shelves | W                                      | D†    | Н             | HP  | Voltage  | Amps | Config.                       |                            | (kg) |
| GDM-41-HC-LD | 2     | 8       | 471⁄8                                  | 295⁄8 | <b>78</b> 5∕8 | 1⁄2 | 115/60/1 | 6.5  | 5-15P                         | 10                         | 405  |
|              |       |         | 1197                                   | 753   | 1998          | N/A |          | N/A  |                               | 3.05                       | 184  |

† Depth does not include ¾" (10 mm) for door handles

|                        | APPROVALS: | AVAILABLE AT: |
|------------------------|------------|---------------|
| 9/19 Printed in U.S.A. |            |               |

# PLAN VIEW