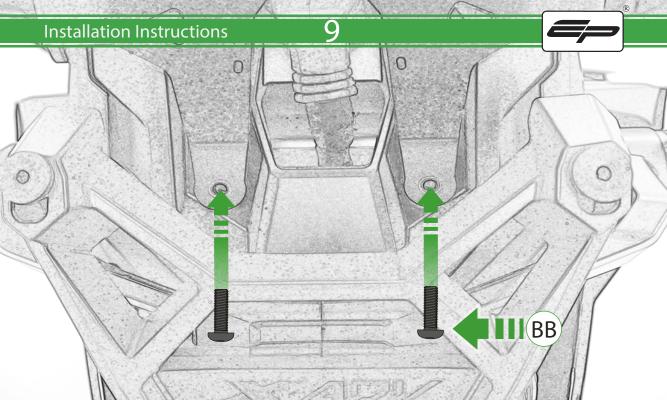

- L 2 x P-clips (No.4)
- M 2 x M5 x 8mm Caphead

- (A) 1 x Rubber Bung
- BB 2 x M6 x 30 Black Button Head Bolt
- © 2 x M5 x 25 Black Button Head Bolt
- D 2 x Spacer