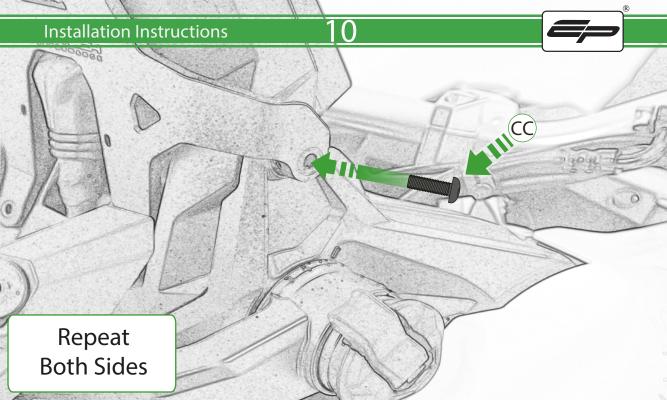

- L 2 x P-clips (No.4)
- M 2 x M5 x 8mm Caphead

- (A) 1 x Rubber Bung
- BB 2 x M6 x 30 Black Button Head Bolt
- © 2 x M5 x 25 Black Button Head Bolt
- D 2 x Spacer