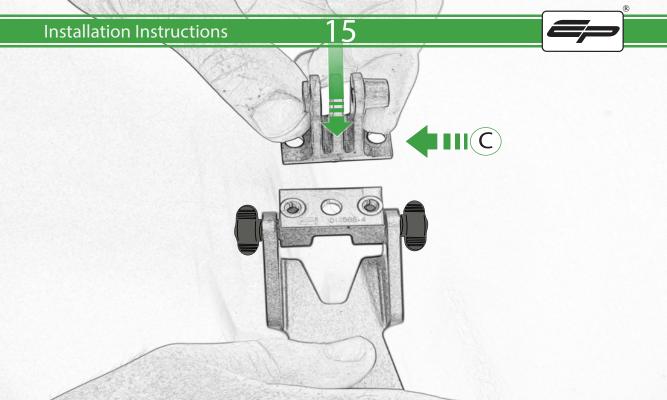

## Installation Instructions

- A 1 x Main Plate
- B 1 x Pivot Plate
- © 1 x Sub Mounting Bracket
- D 1 x M5 Silver Washer
- **E** 2 x Lobe Screw
- © 2 x Locking Washer
- © 1 x M5 x 20mm Caphead Bolts
- (H) 2 x M5 x 12 Caphead Bolt
- ① 2 x P-clips (No.1)
- ① 2 x P-clips (No.2)
- K 2 x P-clips (No.3)

- L 2 x P-clips (No.4)
- M 2 x M5 x 8mm Caphead

- (A) 1 x Rubber Bung
- BB 2 x M6 x 30 Black Button Head Bolt
- © 2 x M5 x 25 Black Button Head Bolt
- D 2 x Spacer