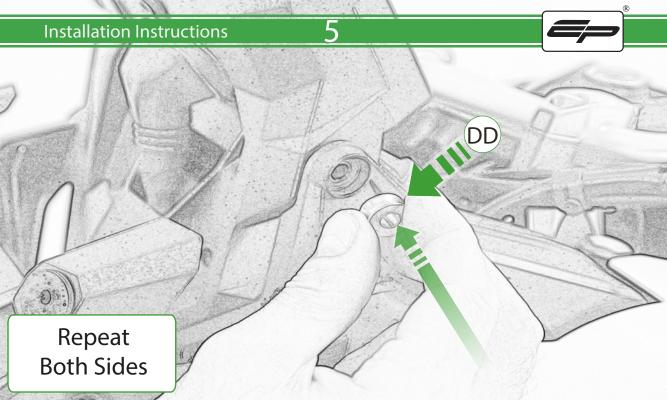

- L 2 x P-clips (No.4)
- M 2 x M5 x 8mm Caphead

- (A) 1 x Rubber Bung
- BB 2 x M6 x 30 Black Button Head Bolt
- © 2 x M5 x 25 Black Button Head Bolt
- D 2 x Spacer