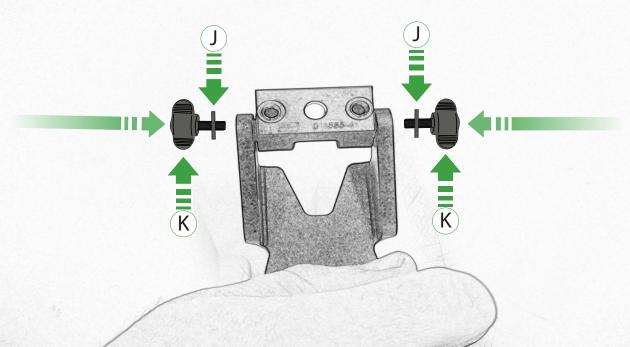

## Installation Instructions

- A 1 x Main Plate
- B 1 x Pivot Plate
- © 1 x Sub Mounting Bracket
- D 1 x M5 Silver Washer
- **E** 2 x Lobe Screw
- © 2 x Locking Washer
- © 1 x M5 x 20mm Caphead Bolts
- (H) 2 x M5 x 12 Caphead Bolt
- ① 2 x P-clips (No.1)
- ① 2 x P-clips (No.2)
- K 2 x P-clips (No.3)