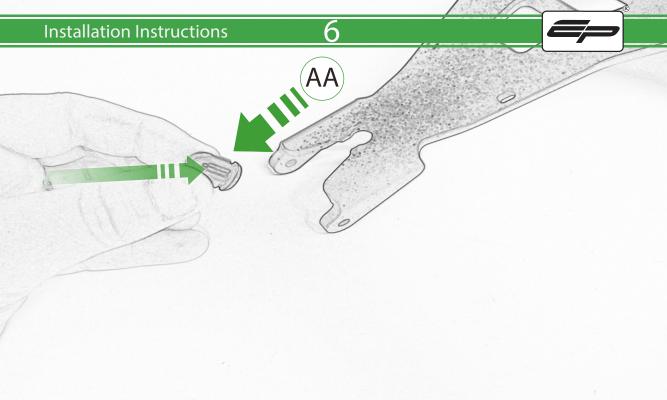

- L 2 x P-clips (No.4)
- M 2 x M5 x 8mm Caphead

- (A) 1 x Rubber Bung
- BB 2 x M6 x 30 Black Button Head Bolt
- © 2 x M5 x 25 Black Button Head Bolt
- D 2 x Spacer