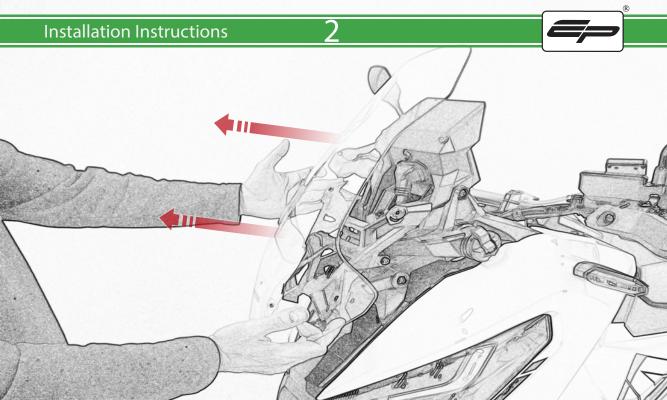

## Installation Instructions

- A 1 x Main Plate
- B 1 x Pivot Plate
- © 1 x Sub Mounting Bracket
- D 1 x M5 Silver Washer
- **E** 2 x Lobe Screw
- © 2 x Locking Washer
- © 1 x M5 x 20mm Caphead Bolts
- (H) 2 x M5 x 12 Caphead Bolt
- ① 2 x P-clips (No.1)
- ① 2 x P-clips (No.2)
- K 2 x P-clips (No.3)

- L 2 x P-clips (No.4)
- M 2 x M5 x 8mm Caphead

- (A) 1 x Rubber Bung
- BB 2 x M6 x 30 Black Button Head Bolt
- © 2 x M5 x 25 Black Button Head Bolt
- D 2 x Spacer