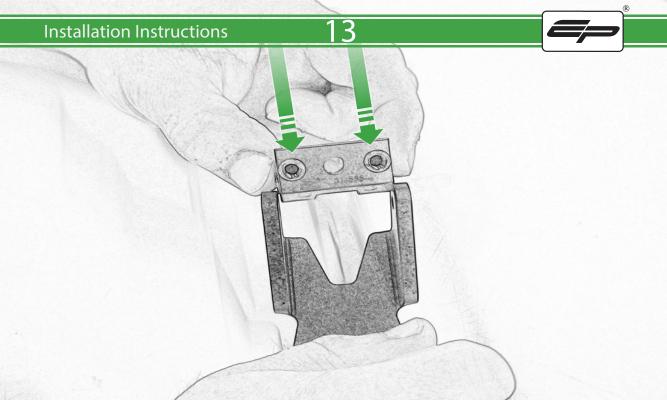

## Installation Instructions

- A 1 x Main Plate
- B 1 x Pivot Plate
- © 1 x Sub Mounting Bracket
- D 1 x M5 Silver Washer
- **E** 2 x Lobe Screw
- © 2 x Locking Washer
- © 1 x M5 x 20mm Caphead Bolts
- (H) 2 x M5 x 12 Caphead Bolt
- ① 2 x P-clips (No.1)
- ① 2 x P-clips (No.2)
- K 2 x P-clips (No.3)