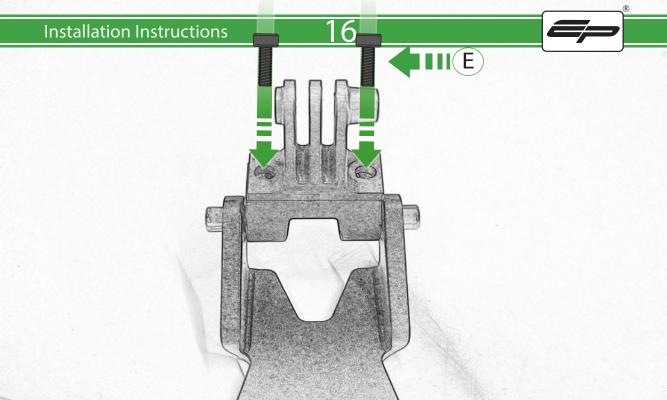

## Installation Instructions

- A 1 x Main Plate
- B 1 x Pivot Plate
- © 1 x Sub Mounting Bracket
- D 1 x M5 Silver Washer
- **E** 2 x Lobe Screw
- © 2 x Locking Washer
- © 1 x M5 x 20mm Caphead Bolts
- (H) 2 x M5 x 12 Caphead Bolt
- ① 2 x P-clips (No.1)
- ① 2 x P-clips (No.2)
- K 2 x P-clips (No.3)

- L 2 x P-clips (No.4)
- M 2 x M5 x 8mm Caphead

- (A) 1 x Rubber Bung
- BB 2 x M6 x 30 Black Button Head Bolt
- © 2 x M5 x 25 Black Button Head Bolt
- D 2 x Spacer