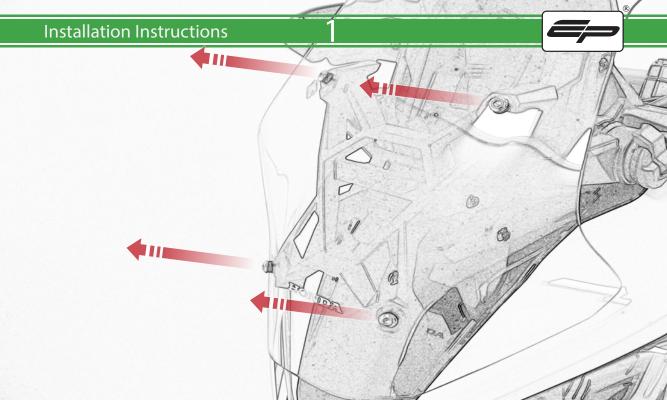

## Installation Instructions

- A 1 x Main Plate
- B 1 x Pivot Plate
- © 1 x Sub Mounting Bracket
- D 1 x M5 Silver Washer
- **E** 2 x Lobe Screw
- © 2 x Locking Washer
- © 1 x M5 x 20mm Caphead Bolts
- (H) 2 x M5 x 12 Caphead Bolt
- ① 2 x P-clips (No.1)
- ① 2 x P-clips (No.2)
- K 2 x P-clips (No.3)

- L 2 x P-clips (No.4)
- M 2 x M5 x 8mm Caphead

- (A) 1 x Rubber Bung
- BB 2 x M6 x 30 Black Button Head Bolt
- © 2 x M5 x 25 Black Button Head Bolt
- D 2 x Spacer