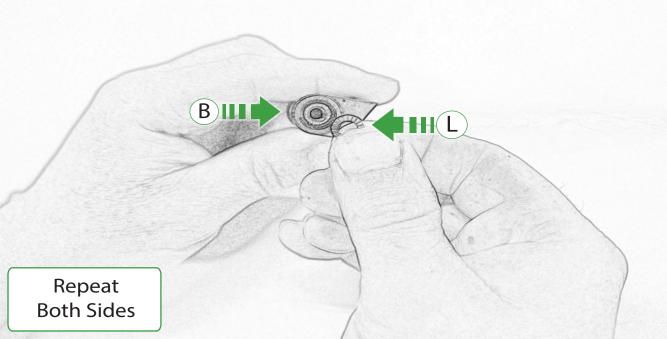

## Installation Instructions

- A 1 x Main Plate
- B 1 x Pivot Plate
- © 1 x Sub Mounting Bracket
- D 1 x M5 Silver Washer
- **E** 2 x Lobe Screw
- © 2 x Locking Washer
- © 1 x M5 x 20mm Caphead Bolts
- (H) 2 x M5 x 12 Caphead Bolt
- ① 2 x P-clips (No.1)
- ① 2 x P-clips (No.2)
- K 2 x P-clips (No.3)

- L 2 x P-clips (No.4)
- M 2 x M5 x 8mm Caphead

- (A) 1 x Rubber Bung
- BB 2 x M6 x 30 Black Button Head Bolt
- © 2 x M5 x 25 Black Button Head Bolt
- D 2 x Spacer