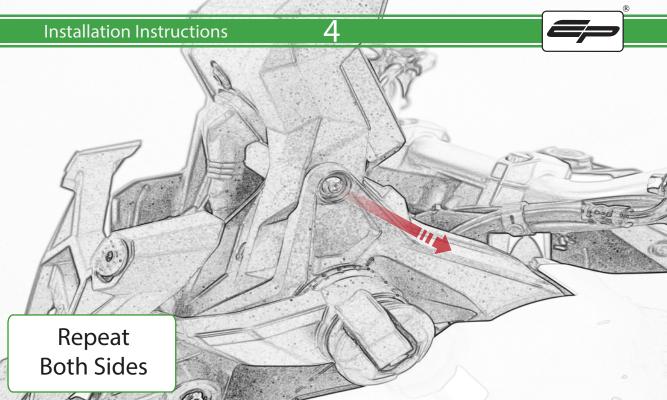

## Installation Instructions

- A 1 x Main Plate
- B 1 x Pivot Plate
- © 1 x Sub Mounting Bracket
- D 1 x M5 Silver Washer
- **E** 2 x Lobe Screw
- © 2 x Locking Washer
- © 1 x M5 x 20mm Caphead Bolts
- (H) 2 x M5 x 12 Caphead Bolt
- ① 2 x P-clips (No.1)
- ① 2 x P-clips (No.2)
- K 2 x P-clips (No.3)

- L 2 x P-clips (No.4)
- M 2 x M5 x 8mm Caphead

- (A) 1 x Rubber Bung
- BB 2 x M6 x 30 Black Button Head Bolt
- © 2 x M5 x 25 Black Button Head Bolt
- D 2 x Spacer