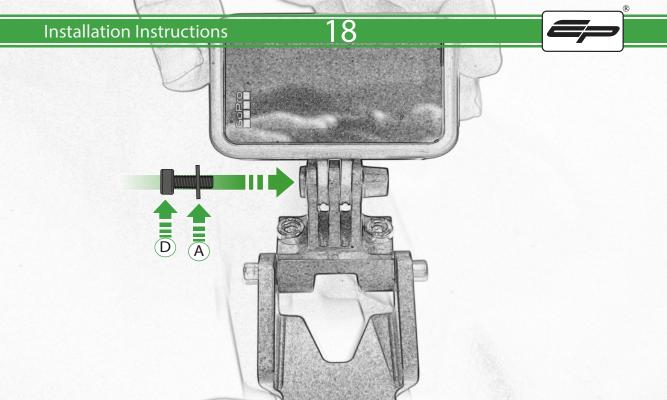

## Installation Instructions

- A 1 x Main Plate
- B 1 x Pivot Plate
- © 1 x Sub Mounting Bracket
- D 1 x M5 Silver Washer
- **E** 2 x Lobe Screw
- © 2 x Locking Washer
- © 1 x M5 x 20mm Caphead Bolts
- (H) 2 x M5 x 12 Caphead Bolt
- ① 2 x P-clips (No.1)
- ① 2 x P-clips (No.2)
- K 2 x P-clips (No.3)

- L 2 x P-clips (No.4)
- M 2 x M5 x 8mm Caphead

- (A) 1 x Rubber Bung
- BB 2 x M6 x 30 Black Button Head Bolt
- © 2 x M5 x 25 Black Button Head Bolt
- D 2 x Spacer