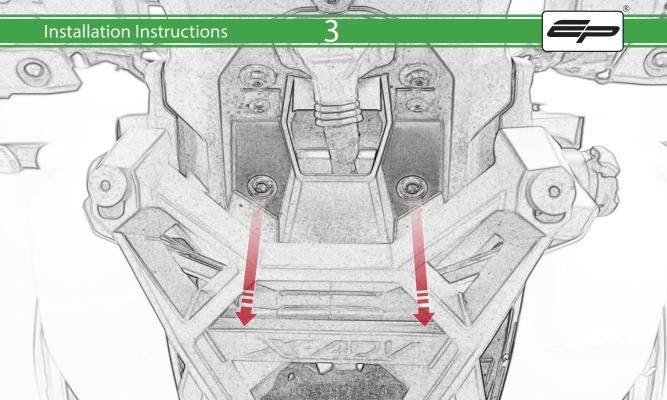

## Installation Instructions

- A 1 x Main Plate
- B 1 x Pivot Plate
- © 1 x Sub Mounting Bracket
- D 1 x M5 Silver Washer
- **E** 2 x Lobe Screw
- © 2 x Locking Washer
- © 1 x M5 x 20mm Caphead Bolts
- (H) 2 x M5 x 12 Caphead Bolt
- ① 2 x P-clips (No.1)
- ① 2 x P-clips (No.2)
- K 2 x P-clips (No.3)

- L 2 x P-clips (No.4)
- M 2 x M5 x 8mm Caphead

- (A) 1 x Rubber Bung
- BB 2 x M6 x 30 Black Button Head Bolt
- © 2 x M5 x 25 Black Button Head Bolt
- D 2 x Spacer