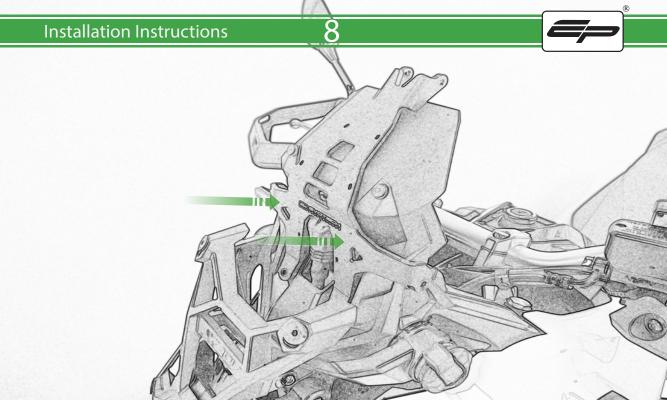

- L 2 x P-clips (No.4)
- M 2 x M5 x 8mm Caphead

- (A) 1 x Rubber Bung
- BB 2 x M6 x 30 Black Button Head Bolt
- © 2 x M5 x 25 Black Button Head Bolt
- D 2 x Spacer