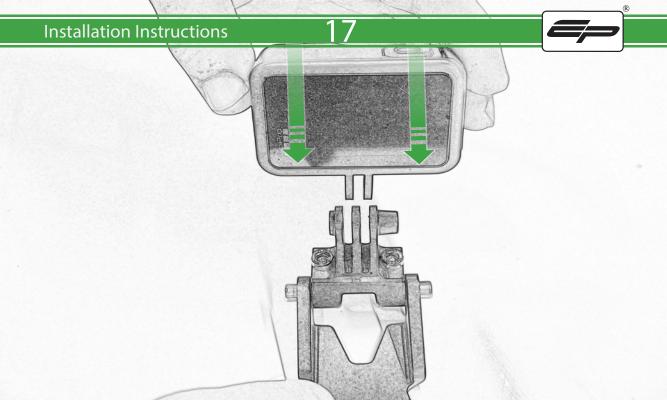

## Installation Instructions

- A 1 x Main Plate
- B 1 x Pivot Plate
- © 1 x Sub Mounting Bracket
- D 1 x M5 Silver Washer
- **E** 2 x Lobe Screw
- © 2 x Locking Washer
- © 1 x M5 x 20mm Caphead Bolts
- (H) 2 x M5 x 12 Caphead Bolt
- ① 2 x P-clips (No.1)
- ① 2 x P-clips (No.2)
- K 2 x P-clips (No.3)

- L 2 x P-clips (No.4)
- M 2 x M5 x 8mm Caphead

- (A) 1 x Rubber Bung
- BB 2 x M6 x 30 Black Button Head Bolt
- © 2 x M5 x 25 Black Button Head Bolt
- D 2 x Spacer