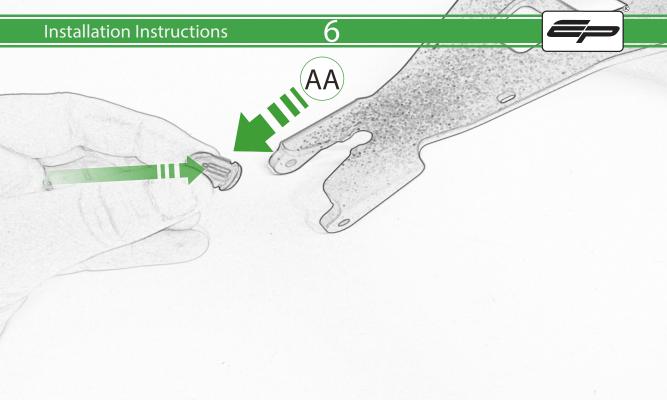

## Installation Instructions

- (A) 1 x Main Plate
- **B** 1 x Pivot Plate
- © 1 x Sub Mounting Bracket
- D 2 x M5 x 8mm Black Button Head Bolts
- (E) 2 x Lobe Screw
- © 2 x Locking Washer
- G 2 x P-clips (No.1)
- H 2 x P-clips (No.2)
- 1 2 x P-clips (No.3)
- ① 2 x P-clips (No.4)
- K 2 x M5 Black Washer

- (L) 2 x M4 x 5mm Black Button Head Bolts
- M 4 x M5 x 12mm Black Button Head Bolts

- (A) 1 x Rubber Bung
- BB 2 x M6 x 30 Black Button Head Bolt
- © 2 x M5 x 25 Black Button Head Bolt
- 2 x Spacer

<del>12</del>