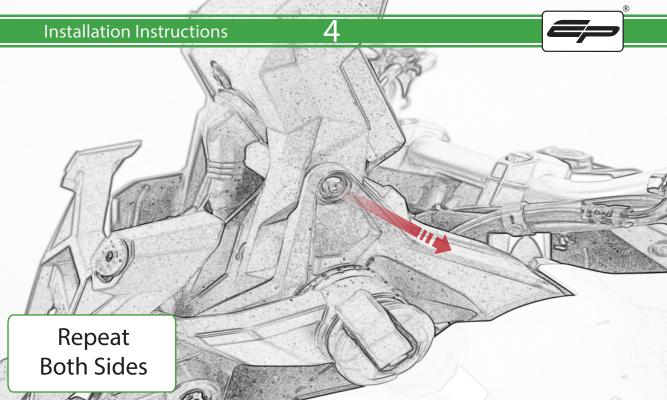

## Installation Instructions

- (A) 1 x Main Plate
- **B** 1 x Pivot Plate
- © 1 x Sub Mounting Bracket
- D 2 x M5 x 8mm Black Button Head Bolts
- (E) 2 x Lobe Screw
- © 2 x Locking Washer
- G 2 x P-clips (No.1)
- H 2 x P-clips (No.2)
- 1 2 x P-clips (No.3)
- ① 2 x P-clips (No.4)
- K 2 x M5 Black Washer

- (L) 2 x M4 x 5mm Black Button Head Bolts
- M 4 x M5 x 12mm Black Button Head Bolts

- (A) 1 x Rubber Bung
- BB 2 x M6 x 30 Black Button Head Bolt
- © 2 x M5 x 25 Black Button Head Bolt
- 2 x Spacer

<del>12</del>