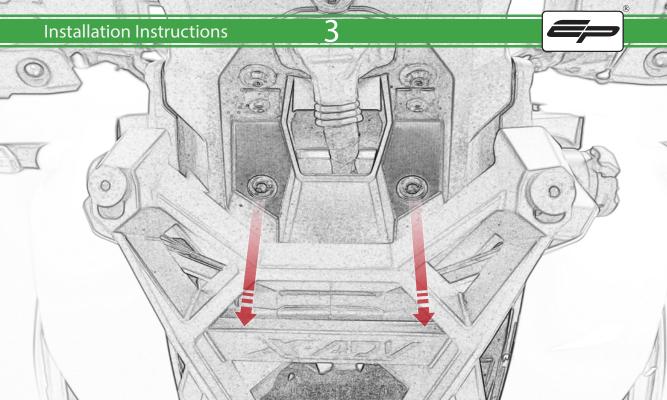

## Installation Instructions

- (A) 1 x Main Plate
- **B** 1 x Pivot Plate
- © 1 x Sub Mounting Bracket
- D 2 x M5 x 8mm Black Button Head Bolts
- (E) 2 x Lobe Screw
- © 2 x Locking Washer
- G 2 x P-clips (No.1)
- H 2 x P-clips (No.2)
- 1 2 x P-clips (No.3)
- ① 2 x P-clips (No.4)
- K 2 x M5 Black Washer

- (L) 2 x M4 x 5mm Black Button Head Bolts
- M 4 x M5 x 12mm Black Button Head Bolts

- (A) 1 x Rubber Bung
- BB 2 x M6 x 30 Black Button Head Bolt
- © 2 x M5 x 25 Black Button Head Bolt
- 2 x Spacer

<del>12</del>