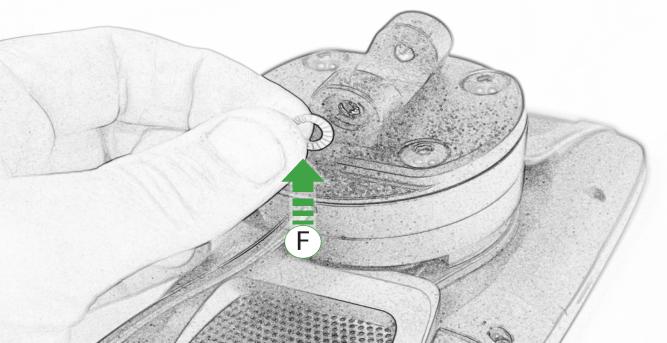

## Installation Instructions

- (A) 1 x Main Plate
- **B** 1 x Pivot Plate
- © 1 x Sub Mounting Bracket
- D 2 x M5 x 8mm Black Button Head Bolts
- (E) 2 x Lobe Screw
- © 2 x Locking Washer
- G 2 x P-clips (No.1)
- H 2 x P-clips (No.2)
- 1 2 x P-clips (No.3)
- ① 2 x P-clips (No.4)
- K 2 x M5 Black Washer