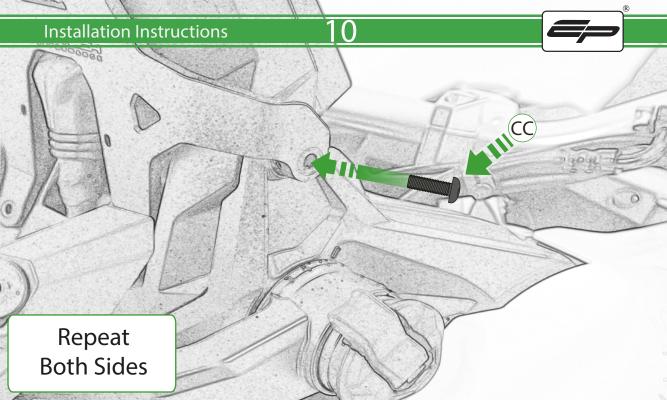

- (L) 2 x M4 x 5mm Black Button Head Bolts
- M 4 x M5 x 12mm Black Button Head Bolts

- (A) 1 x Rubber Bung
- BB 2 x M6 x 30 Black Button Head Bolt
- © 2 x M5 x 25 Black Button Head Bolt
- 2 x Spacer

<del>12</del>