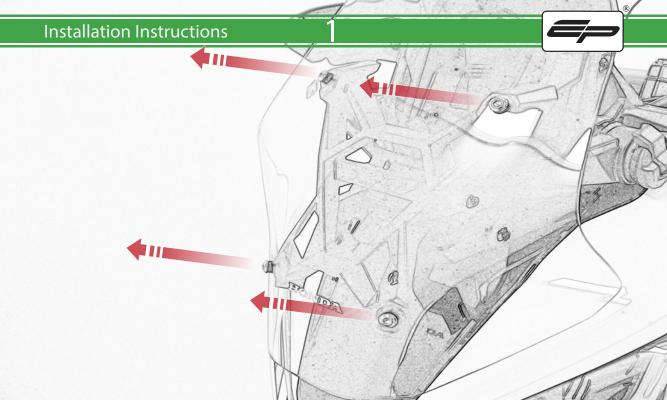

## Installation Instructions

- (A) 1 x Main Plate
- **B** 1 x Pivot Plate
- © 1 x Sub Mounting Bracket
- D 2 x M5 x 8mm Black Button Head Bolts
- (E) 2 x Lobe Screw
- © 2 x Locking Washer
- G 2 x P-clips (No.1)
- H 2 x P-clips (No.2)
- 1 2 x P-clips (No.3)
- ① 2 x P-clips (No.4)
- K 2 x M5 Black Washer

- (L) 2 x M4 x 5mm Black Button Head Bolts
- M 4 x M5 x 12mm Black Button Head Bolts

- (A) 1 x Rubber Bung
- BB 2 x M6 x 30 Black Button Head Bolt
- © 2 x M5 x 25 Black Button Head Bolt
- 2 x Spacer

<del>12</del>