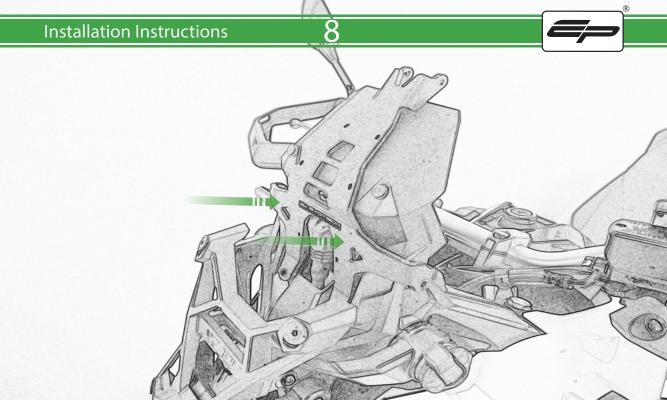

## Installation Instructions

- (A) 1 x Main Plate
- **B** 1 x Pivot Plate
- © 1 x Sub Mounting Bracket
- D 2 x M5 x 8mm Black Button Head Bolts
- (E) 2 x Lobe Screw
- © 2 x Locking Washer
- G 2 x P-clips (No.1)
- H 2 x P-clips (No.2)
- 1 2 x P-clips (No.3)
- ① 2 x P-clips (No.4)
- K 2 x M5 Black Washer

- (L) 2 x M4 x 5mm Black Button Head Bolts
- M 4 x M5 x 12mm Black Button Head Bolts

- (A) 1 x Rubber Bung
- BB 2 x M6 x 30 Black Button Head Bolt
- © 2 x M5 x 25 Black Button Head Bolt
- 2 x Spacer

<del>12</del>