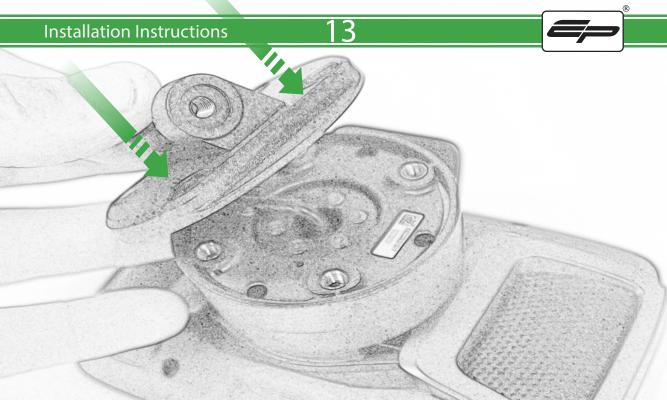

## Installation Instructions

- (A) 1 x Main Plate
- **B** 1 x Pivot Plate
- © 1 x Sub Mounting Bracket
- D 2 x M5 x 8mm Black Button Head Bolts
- (E) 2 x Lobe Screw
- © 2 x Locking Washer
- G 2 x P-clips (No.1)
- H 2 x P-clips (No.2)
- 1 2 x P-clips (No.3)
- ① 2 x P-clips (No.4)
- K 2 x M5 Black Washer

- (L) 2 x M4 x 5mm Black Button Head Bolts
- M 4 x M5 x 12mm Black Button Head Bolts

- (A) 1 x Rubber Bung
- BB 2 x M6 x 30 Black Button Head Bolt
- © 2 x M5 x 25 Black Button Head Bolt
- 2 x Spacer

<del>12</del>