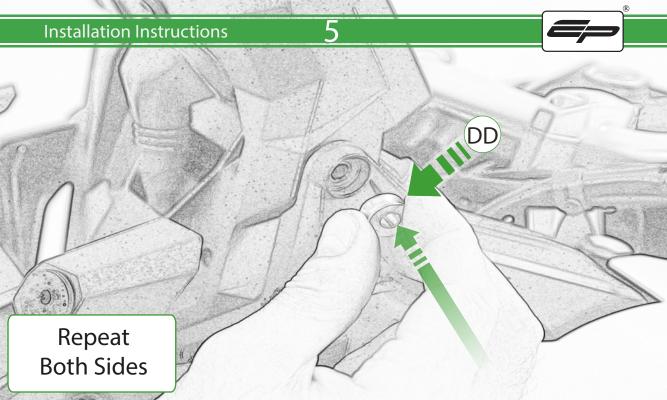

## Installation Instructions

- (A) 1 x Main Plate
- **B** 1 x Pivot Plate
- © 1 x Sub Mounting Bracket
- D 2 x M5 x 8mm Black Button Head Bolts
- (E) 2 x Lobe Screw
- © 2 x Locking Washer
- G 2 x P-clips (No.1)
- H 2 x P-clips (No.2)
- 1 2 x P-clips (No.3)
- ① 2 x P-clips (No.4)
- K 2 x M5 Black Washer

- (L) 2 x M4 x 5mm Black Button Head Bolts
- M 4 x M5 x 12mm Black Button Head Bolts

- (A) 1 x Rubber Bung
- BB 2 x M6 x 30 Black Button Head Bolt
- © 2 x M5 x 25 Black Button Head Bolt
- 2 x Spacer

<del>12</del>