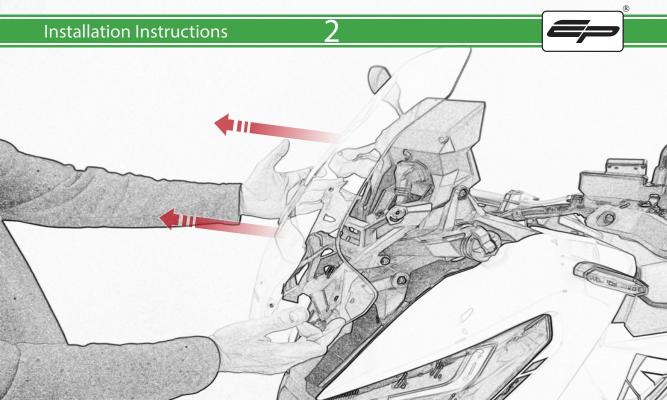

## Installation Instructions

- (A) 1 x Main Plate
- **B** 1 x Pivot Plate
- © 1 x Sub Mounting Bracket
- D 2 x M5 x 8mm Black Button Head Bolts
- (E) 2 x Lobe Screw
- © 2 x Locking Washer
- G 2 x P-clips (No.1)
- H 2 x P-clips (No.2)
- 1 2 x P-clips (No.3)
- ① 2 x P-clips (No.4)
- K 2 x M5 Black Washer

- (L) 2 x M4 x 5mm Black Button Head Bolts
- M 4 x M5 x 12mm Black Button Head Bolts

- (A) 1 x Rubber Bung
- BB 2 x M6 x 30 Black Button Head Bolt
- © 2 x M5 x 25 Black Button Head Bolt
- 2 x Spacer

<del>12</del>