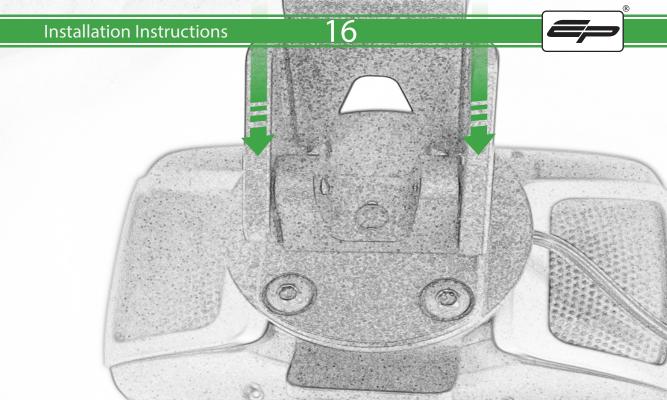

www.evotech-performance.com
Honda X-ADV Tom Tom
Sat Nav Mount

## Installation Instructions



- (A) 1 x Main Plate
- **B** 1 x Pivot Plate
- © 1 x Sub Mounting Bracket
- D 2 x M5 x 8mm Black Button Head Bolts
- (E) 2 x Lobe Screw
- © 2 x Locking Washer
- G 2 x P-clips (No.1)
- H 2 x P-clips (No.2)
- 1 2 x P-clips (No.3)
- ① 2 x P-clips (No.4)
- K 2 x M5 Black Washer

- (L) 2 x M4 x 5mm Black Button Head Bolts
- M 4 x M5 x 12mm Black Button Head Bolts

- (A) 1 x Rubber Bung
- BB 2 x M6 x 30 Black Button Head Bolt
- © 2 x M5 x 25 Black Button Head Bolt
- 2 x Spacer



























<del>12</del>





























## ESSENTIAL CHECKS 🔨



It is recommended that periodic inspections are made to ensure that all bolts are tightend to the specified torque settings.

Should the bike be involved in an accident a thorough inspection should be made and any components that have taken an impact, no matter how small, be replaced





www.evotech-performance.com