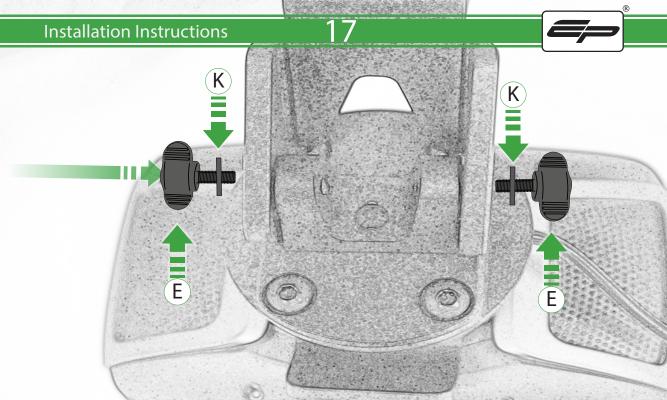

## Installation Instructions

- (A) 1 x Main Plate
- **B** 1 x Pivot Plate
- © 1 x Sub Mounting Bracket
- D 2 x M5 x 8mm Black Button Head Bolts
- (E) 2 x Lobe Screw
- © 2 x Locking Washer
- G 2 x P-clips (No.1)
- H 2 x P-clips (No.2)
- 1 2 x P-clips (No.3)
- ① 2 x P-clips (No.4)
- K 2 x M5 Black Washer