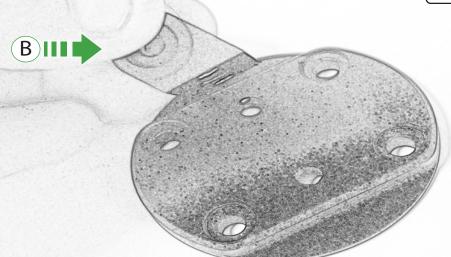

## Installation Instructions

- (A) 1 x Main Plate
- **B** 1 x Pivot Plate
- © 1 x Sub Mounting Bracket
- D 2 x M5 x 8mm Black Button Head Bolts
- (E) 2 x Lobe Screw
- © 2 x Locking Washer
- G 2 x P-clips (No.1)
- H 2 x P-clips (No.2)
- 1 2 x P-clips (No.3)
- ① 2 x P-clips (No.4)
- K 2 x M5 Black Washer