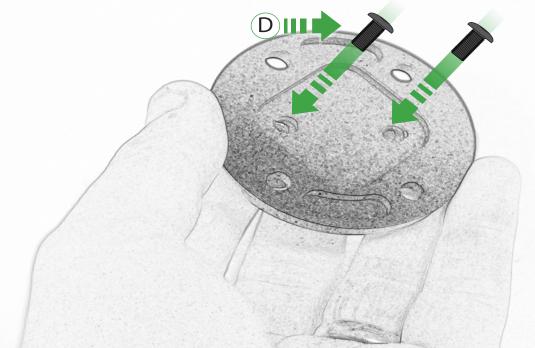

## Installation Instructions

- (A) 1 x Main Plate
- **B** 1 x Pivot Plate
- © 1 x Sub Mounting Bracket
- D 2 x M5 x 8mm Black Button Head Bolts
- (E) 2 x Lobe Screw
- © 2 x Locking Washer
- G 2 x P-clips (No.1)
- H 2 x P-clips (No.2)
- 1 2 x P-clips (No.3)
- ① 2 x P-clips (No.4)
- K 2 x M5 Black Washer

- (L) 2 x M4 x 5mm Black Button Head Bolts
- M 4 x M5 x 12mm Black Button Head Bolts

- (A) 1 x Rubber Bung
- BB 2 x M6 x 30 Black Button Head Bolt
- © 2 x M5 x 25 Black Button Head Bolt
- 2 x Spacer

<del>12</del>