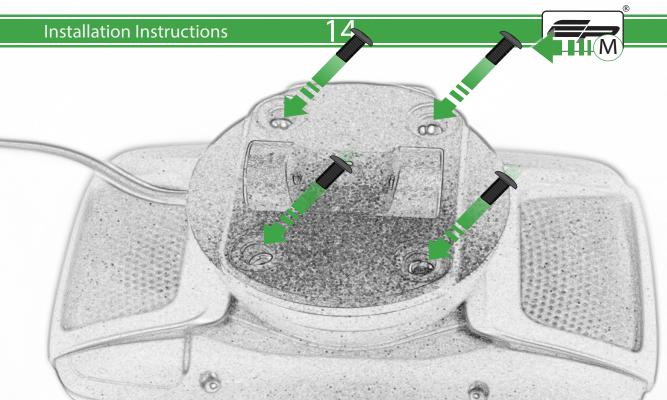

- (L) 2 x M4 x 5mm Black Button Head Bolts
- M 4 x M5 x 12mm Black Button Head Bolts

- (A) 1 x Rubber Bung
- BB 2 x M6 x 30 Black Button Head Bolt
- © 2 x M5 x 25 Black Button Head Bolt
- 2 x Spacer

<del>12</del>