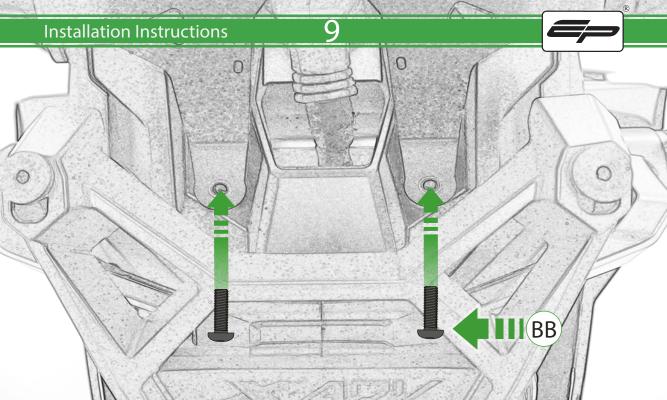

- (L) 2 x M4 x 5mm Black Button Head Bolts
- M 4 x M5 x 12mm Black Button Head Bolts

- (A) 1 x Rubber Bung
- BB 2 x M6 x 30 Black Button Head Bolt
- © 2 x M5 x 25 Black Button Head Bolt
- 2 x Spacer

<del>12</del>