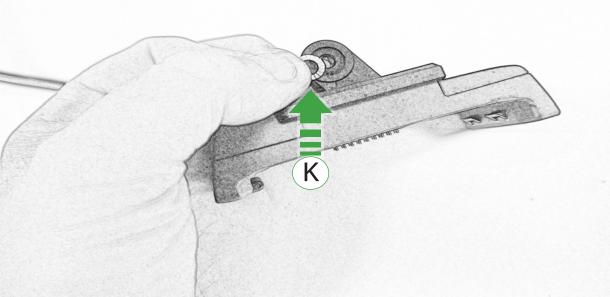

## Installation Instructions

R

- A 1 x Main Plate
- **B** 1 x Pivot Plate
- © 1 x Quad Lock Sub Bracket
- D 1 x Quad Lock Mounting Bracket
- **E** 2 x M5 x 8mm Black Button Head Bolts
- F 2 x P-clips (No.1)
- © 2 x P-clips (No.2)
- H 2 x P-clips (No.3)
- ① 2 x P-clips (No.4)
- ① 2 x Lobe Screw
- K 2 x Locking Washer