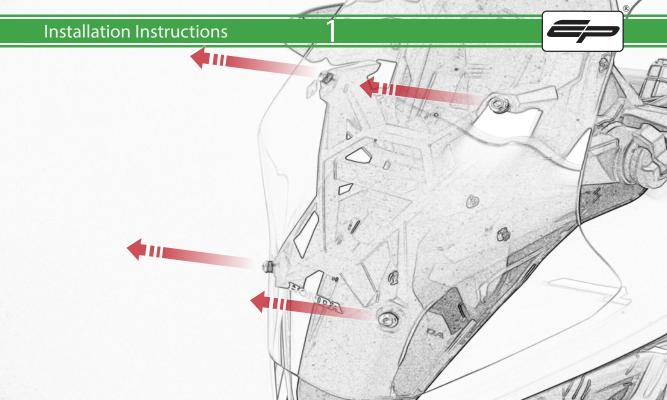

## Installation Instructions

R

- A 1 x Main Plate
- **B** 1 x Pivot Plate
- © 1 x Quad Lock Sub Bracket
- D 1 x Quad Lock Mounting Bracket
- **E** 2 x M5 x 8mm Black Button Head Bolts
- F 2 x P-clips (No.1)
- © 2 x P-clips (No.2)
- H 2 x P-clips (No.3)
- ① 2 x P-clips (No.4)
- ① 2 x Lobe Screw
- K 2 x Locking Washer

- (L) 2 x M5 Black Washer
- M 2 x M4 x 5mm Black Button Head Bolts

- (A) 1 x Rubber Bung
- 88 2 x M6 x 30 Black Button Head Bolt
- © 2 x M5 x 25 Black Button Head Bolt
- 2 x Spacer

Installation Instructions