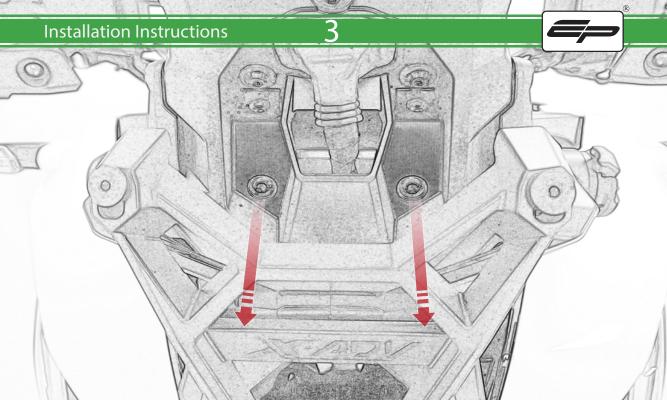

## Installation Instructions

R

- A 1 x Main Plate
- **B** 1 x Pivot Plate
- © 1 x Quad Lock Sub Bracket
- D 1 x Quad Lock Mounting Bracket
- **E** 2 x M5 x 8mm Black Button Head Bolts
- F 2 x P-clips (No.1)
- © 2 x P-clips (No.2)
- H 2 x P-clips (No.3)
- ① 2 x P-clips (No.4)
- ① 2 x Lobe Screw
- K 2 x Locking Washer

- (L) 2 x M5 Black Washer
- M 2 x M4 x 5mm Black Button Head Bolts

- (A) 1 x Rubber Bung
- 88 2 x M6 x 30 Black Button Head Bolt
- © 2 x M5 x 25 Black Button Head Bolt
- 2 x Spacer

Installation Instructions