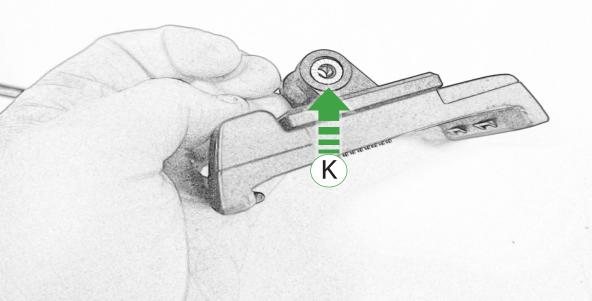

## Installation Instructions

R

- A 1 x Main Plate
- **B** 1 x Pivot Plate
- © 1 x Quad Lock Sub Bracket
- D 1 x Quad Lock Mounting Bracket
- **E** 2 x M5 x 8mm Black Button Head Bolts
- F 2 x P-clips (No.1)
- © 2 x P-clips (No.2)
- H 2 x P-clips (No.3)
- ① 2 x P-clips (No.4)
- ① 2 x Lobe Screw
- K 2 x Locking Washer