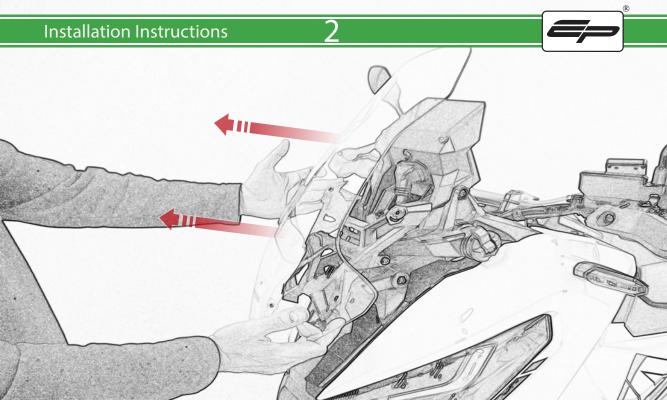

## Installation Instructions

R

- A 1 x Main Plate
- **B** 1 x Pivot Plate
- © 1 x Quad Lock Sub Bracket
- D 1 x Quad Lock Mounting Bracket
- **E** 2 x M5 x 8mm Black Button Head Bolts
- F 2 x P-clips (No.1)
- © 2 x P-clips (No.2)
- H 2 x P-clips (No.3)
- ① 2 x P-clips (No.4)
- ① 2 x Lobe Screw
- K 2 x Locking Washer

- (L) 2 x M5 Black Washer
- M 2 x M4 x 5mm Black Button Head Bolts

- (A) 1 x Rubber Bung
- 88 2 x M6 x 30 Black Button Head Bolt
- © 2 x M5 x 25 Black Button Head Bolt
- 2 x Spacer

Installation Instructions