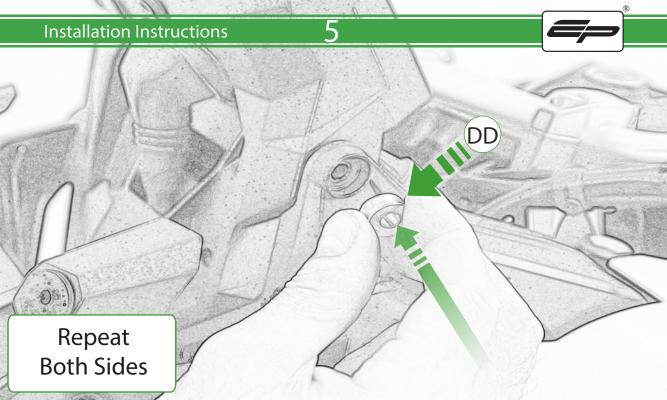

## Installation Instructions

R

- A 1 x Main Plate
- **B** 1 x Pivot Plate
- © 1 x Quad Lock Sub Bracket
- D 1 x Quad Lock Mounting Bracket
- **E** 2 x M5 x 8mm Black Button Head Bolts
- F 2 x P-clips (No.1)
- © 2 x P-clips (No.2)
- H 2 x P-clips (No.3)
- ① 2 x P-clips (No.4)
- ① 2 x Lobe Screw
- K 2 x Locking Washer

- (L) 2 x M5 Black Washer
- M 2 x M4 x 5mm Black Button Head Bolts

- (A) 1 x Rubber Bung
- 88 2 x M6 x 30 Black Button Head Bolt
- © 2 x M5 x 25 Black Button Head Bolt
- 2 x Spacer

Installation Instructions