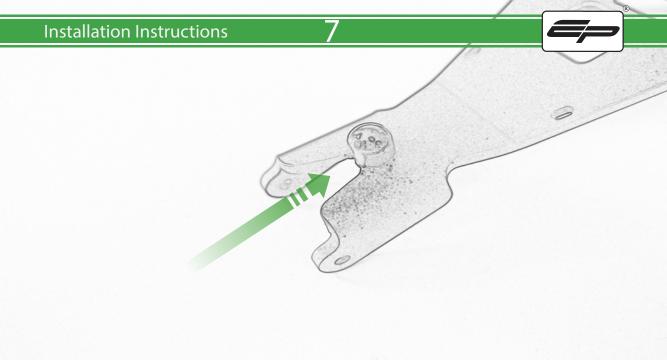

## Installation Instructions

R

- A 1 x Main Plate
- **B** 1 x Pivot Plate
- © 1 x Quad Lock Sub Bracket
- D 1 x Quad Lock Mounting Bracket
- **E** 2 x M5 x 8mm Black Button Head Bolts
- F 2 x P-clips (No.1)
- © 2 x P-clips (No.2)
- H 2 x P-clips (No.3)
- ① 2 x P-clips (No.4)
- ① 2 x Lobe Screw
- K 2 x Locking Washer

- (L) 2 x M5 Black Washer
- M 2 x M4 x 5mm Black Button Head Bolts

- (A) 1 x Rubber Bung
- 88 2 x M6 x 30 Black Button Head Bolt
- © 2 x M5 x 25 Black Button Head Bolt
- 2 x Spacer

Installation Instructions