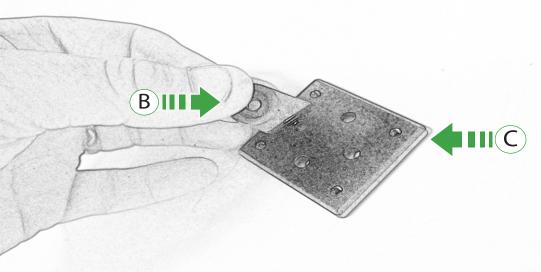

www.evotech-performance.com
Honda X-ADV Garmin
Sat Nav Mount

## Installation Instructions



R

- A 1 x Main Plate
- **B** 1 x Pivot Plate
- © 1 x Quad Lock Sub Bracket
- D 1 x Quad Lock Mounting Bracket
- **E** 2 x M5 x 8mm Black Button Head Bolts
- F 2 x P-clips (No.1)
- © 2 x P-clips (No.2)
- H 2 x P-clips (No.3)
- ① 2 x P-clips (No.4)
- ① 2 x Lobe Screw
- K 2 x Locking Washer

- (L) 2 x M5 Black Washer
- M 2 x M4 x 5mm Black Button Head Bolts

- (A) 1 x Rubber Bung
- 88 2 x M6 x 30 Black Button Head Bolt
- © 2 x M5 x 25 Black Button Head Bolt
- 2 x Spacer





























Installation Instructions

















Installation Instructions



















## ESSENTIAL CHECKS 1



It is recommended that periodic inspections are made to ensure that all bolts are tightend to the specified torque settings.

Should the bike be involved in an accident a thorough inspection should be made and any components that have taken an impact, no matter how small, be replaced





www.evotech-performance.com