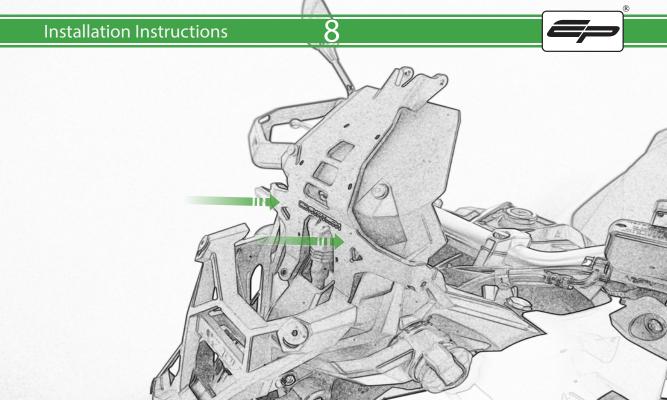

## Installation Instructions

R

- A 1 x Main Plate
- **B** 1 x Pivot Plate
- © 1 x Quad Lock Sub Bracket
- D 1 x Quad Lock Mounting Bracket
- **E** 2 x M5 x 8mm Black Button Head Bolts
- F 2 x P-clips (No.1)
- © 2 x P-clips (No.2)
- H 2 x P-clips (No.3)
- ① 2 x P-clips (No.4)
- ① 2 x Lobe Screw
- K 2 x Locking Washer

- (L) 2 x M5 Black Washer
- M 2 x M4 x 5mm Black Button Head Bolts

- (A) 1 x Rubber Bung
- 88 2 x M6 x 30 Black Button Head Bolt
- © 2 x M5 x 25 Black Button Head Bolt
- 2 x Spacer

Installation Instructions