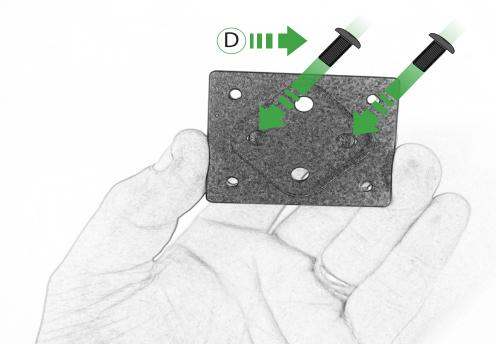

www.evotech-performance.com
Honda X-ADV Garmin
Sat Nav Mount

## Installation Instructions



R

- A 1 x Main Plate
- **B** 1 x Pivot Plate
- © 1 x Quad Lock Sub Bracket
- D 1 x Quad Lock Mounting Bracket
- **E** 2 x M5 x 8mm Black Button Head Bolts
- F 2 x P-clips (No.1)
- © 2 x P-clips (No.2)
- H 2 x P-clips (No.3)
- ① 2 x P-clips (No.4)
- ① 2 x Lobe Screw
- K 2 x Locking Washer

- (L) 2 x M5 Black Washer
- M 2 x M4 x 5mm Black Button Head Bolts

- (A) 1 x Rubber Bung
- 88 2 x M6 x 30 Black Button Head Bolt
- © 2 x M5 x 25 Black Button Head Bolt
- 2 x Spacer





























Installation Instructions

















Installation Instructions



















## ESSENTIAL CHECKS 1



It is recommended that periodic inspections are made to ensure that all bolts are tightend to the specified torque settings.

Should the bike be involved in an accident a thorough inspection should be made and any components that have taken an impact, no matter how small, be replaced





www.evotech-performance.com