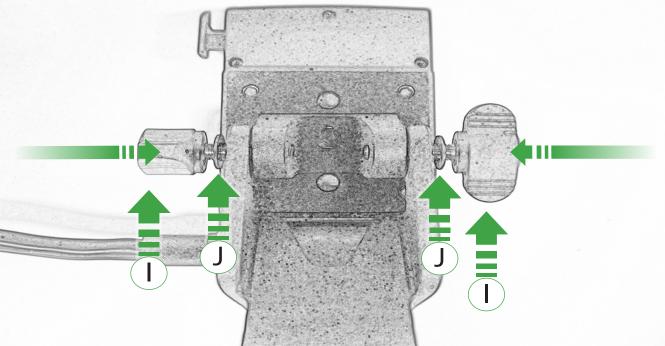

## Installation Instructions

R

- A 1 x Main Plate
- **B** 1 x Pivot Plate
- © 1 x Quad Lock Sub Bracket
- D 1 x Quad Lock Mounting Bracket
- **E** 2 x M5 x 8mm Black Button Head Bolts
- F 2 x P-clips (No.1)
- © 2 x P-clips (No.2)
- H 2 x P-clips (No.3)
- ① 2 x P-clips (No.4)
- ① 2 x Lobe Screw
- K 2 x Locking Washer

- (L) 2 x M5 Black Washer
- M 2 x M4 x 5mm Black Button Head Bolts

- (A) 1 x Rubber Bung
- 88 2 x M6 x 30 Black Button Head Bolt
- © 2 x M5 x 25 Black Button Head Bolt
- 2 x Spacer

Installation Instructions