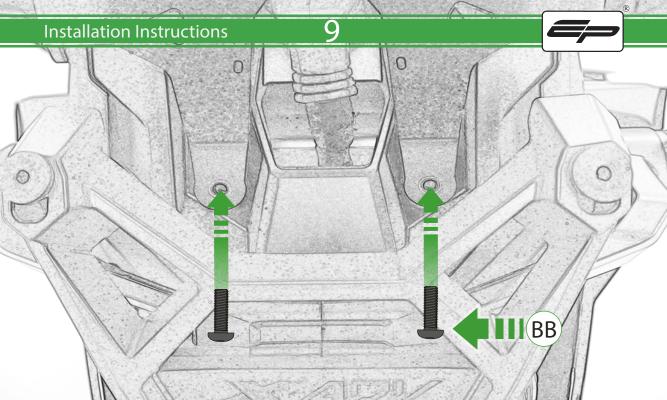

www.evotech-performance.com
Honda X-ADV Garmin
Sat Nav Mount

## Installation Instructions



R

- A 1 x Main Plate
- **B** 1 x Pivot Plate
- © 1 x Quad Lock Sub Bracket
- D 1 x Quad Lock Mounting Bracket
- **E** 2 x M5 x 8mm Black Button Head Bolts
- F 2 x P-clips (No.1)
- © 2 x P-clips (No.2)
- H 2 x P-clips (No.3)
- ① 2 x P-clips (No.4)
- ① 2 x Lobe Screw
- K 2 x Locking Washer

- (L) 2 x M5 Black Washer
- M 2 x M4 x 5mm Black Button Head Bolts

- (A) 1 x Rubber Bung
- 88 2 x M6 x 30 Black Button Head Bolt
- © 2 x M5 x 25 Black Button Head Bolt
- 2 x Spacer





























Installation Instructions

















Installation Instructions



















## ESSENTIAL CHECKS 1



It is recommended that periodic inspections are made to ensure that all bolts are tightend to the specified torque settings.

Should the bike be involved in an accident a thorough inspection should be made and any components that have taken an impact, no matter how small, be replaced





www.evotech-performance.com