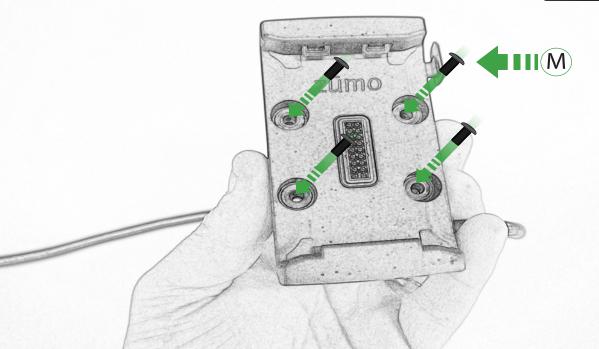

## Installation Instructions

R

- A 1 x Main Plate
- **B** 1 x Pivot Plate
- © 1 x Quad Lock Sub Bracket
- D 1 x Quad Lock Mounting Bracket
- **E** 2 x M5 x 8mm Black Button Head Bolts
- F 2 x P-clips (No.1)
- © 2 x P-clips (No.2)
- H 2 x P-clips (No.3)
- ① 2 x P-clips (No.4)
- ① 2 x Lobe Screw
- K 2 x Locking Washer

- (L) 2 x M5 Black Washer
- M 2 x M4 x 5mm Black Button Head Bolts

- (A) 1 x Rubber Bung
- 88 2 x M6 x 30 Black Button Head Bolt
- © 2 x M5 x 25 Black Button Head Bolt
- 2 x Spacer

Installation Instructions