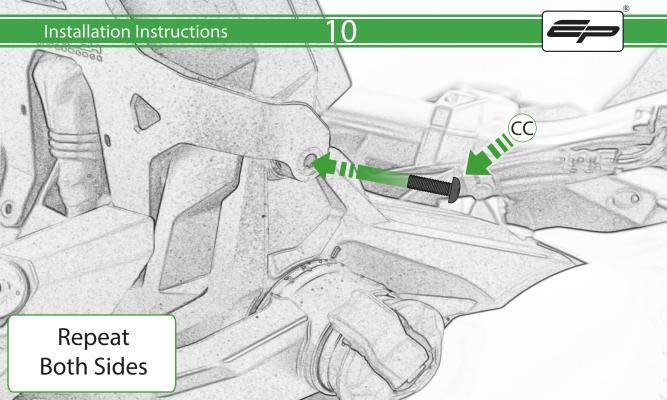

www.evotech-performance.com
Honda X-ADV Garmin
Sat Nav Mount

## Installation Instructions



R

- A 1 x Main Plate
- **B** 1 x Pivot Plate
- © 1 x Quad Lock Sub Bracket
- D 1 x Quad Lock Mounting Bracket
- **E** 2 x M5 x 8mm Black Button Head Bolts
- F 2 x P-clips (No.1)
- © 2 x P-clips (No.2)
- H 2 x P-clips (No.3)
- ① 2 x P-clips (No.4)
- ① 2 x Lobe Screw
- K 2 x Locking Washer

- (L) 2 x M5 Black Washer
- M 2 x M4 x 5mm Black Button Head Bolts

- (A) 1 x Rubber Bung
- 88 2 x M6 x 30 Black Button Head Bolt
- © 2 x M5 x 25 Black Button Head Bolt
- 2 x Spacer





























Installation Instructions

















Installation Instructions



















## ESSENTIAL CHECKS 1



It is recommended that periodic inspections are made to ensure that all bolts are tightend to the specified torque settings.

Should the bike be involved in an accident a thorough inspection should be made and any components that have taken an impact, no matter how small, be replaced





www.evotech-performance.com