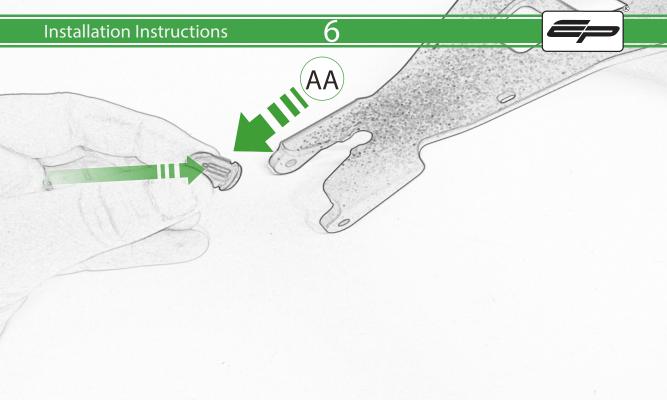

## Installation Instructions

R

- A 1 x Main Plate
- **B** 1 x Pivot Plate
- © 1 x Quad Lock Sub Bracket
- D 1 x Quad Lock Mounting Bracket
- **E** 2 x M5 x 8mm Black Button Head Bolts
- F 2 x P-clips (No.1)
- © 2 x P-clips (No.2)
- H 2 x P-clips (No.3)
- ① 2 x P-clips (No.4)
- ① 2 x Lobe Screw
- K 2 x Locking Washer

- (L) 2 x M5 Black Washer
- M 2 x M4 x 5mm Black Button Head Bolts

- (A) 1 x Rubber Bung
- 88 2 x M6 x 30 Black Button Head Bolt
- © 2 x M5 x 25 Black Button Head Bolt
- 2 x Spacer

Installation Instructions