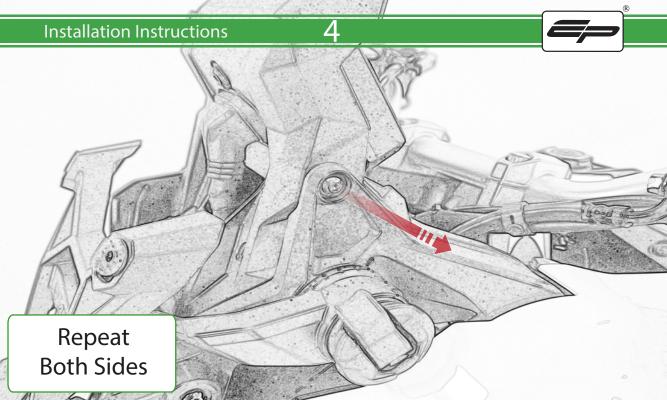

## Installation Instructions

R

- A 1 x Main Plate
- **B** 1 x Pivot Plate
- © 1 x Quad Lock Sub Bracket
- D 1 x Quad Lock Mounting Bracket
- **E** 2 x M5 x 8mm Black Button Head Bolts
- F 2 x P-clips (No.1)
- © 2 x P-clips (No.2)
- H 2 x P-clips (No.3)
- ① 2 x P-clips (No.4)
- ① 2 x Lobe Screw
- K 2 x Locking Washer

- (L) 2 x M5 Black Washer
- M 2 x M4 x 5mm Black Button Head Bolts

- (A) 1 x Rubber Bung
- 88 2 x M6 x 30 Black Button Head Bolt
- © 2 x M5 x 25 Black Button Head Bolt
- 2 x Spacer

Installation Instructions