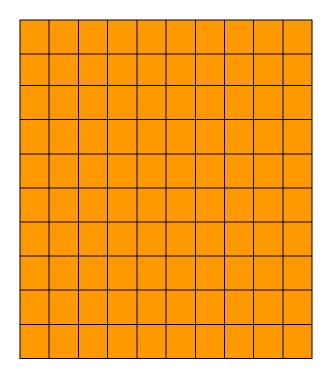

# 100100

100 parts out of 100 equal parts= 1 whole

34

3 equal parts out of 4 equal parts