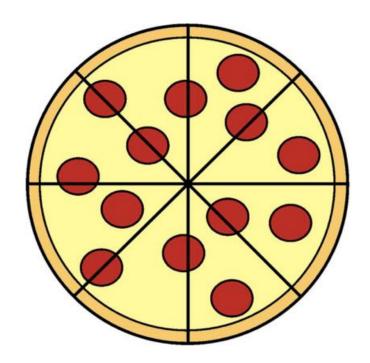

## 88

8 pieces of pizza out of 8 = 1 whole pizza

1010

1 whole = 10 parts out of 10 equal parts