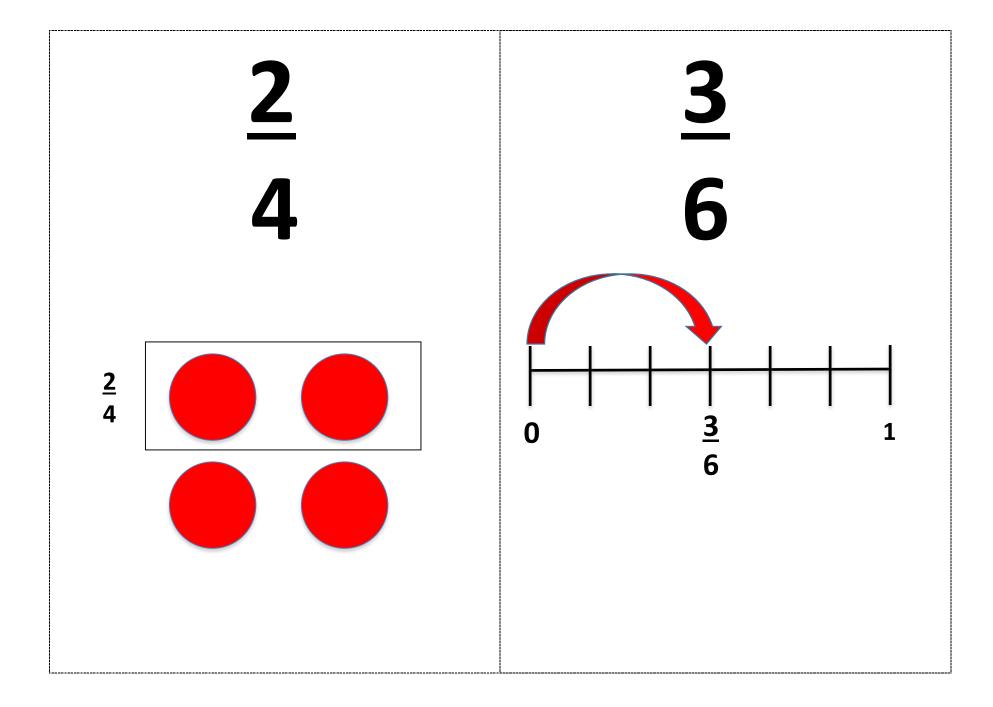

#### **Fraction Cards**

Cut up

4 parts out of 8 equal parts 2 parts out of 6 equal parts

# 100100

100 parts out of 100 equal parts= 1 whole

34

3 equal parts out of 4 equal parts