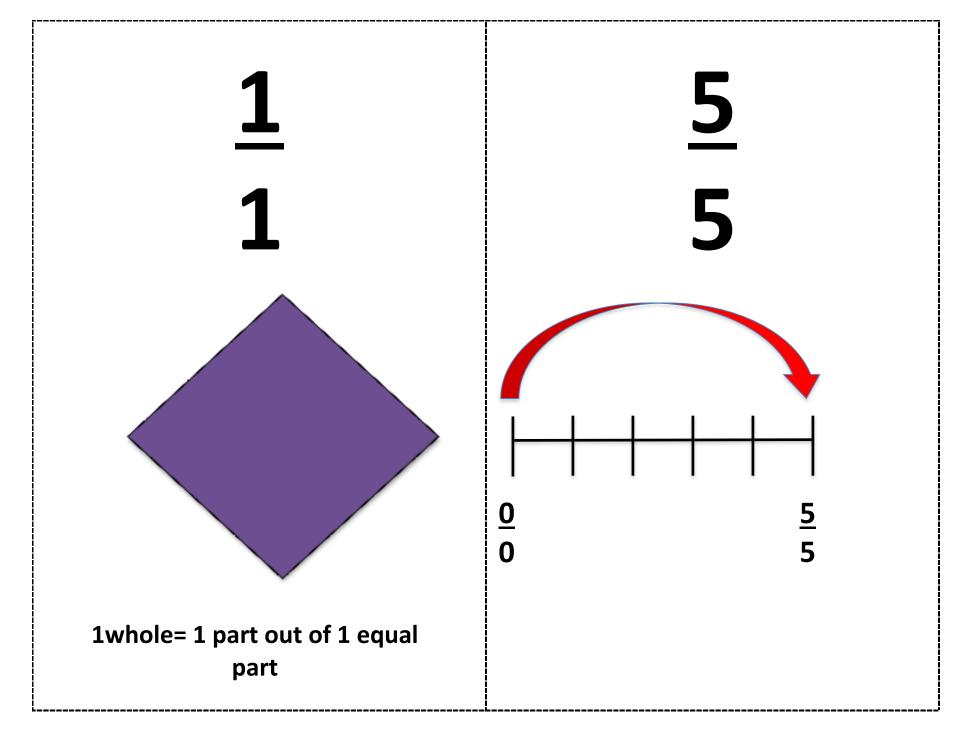

## 88

8 pieces of pizza out of 8 = 1 whole pizza

1010

1 whole = 10 parts out of 10 equal parts