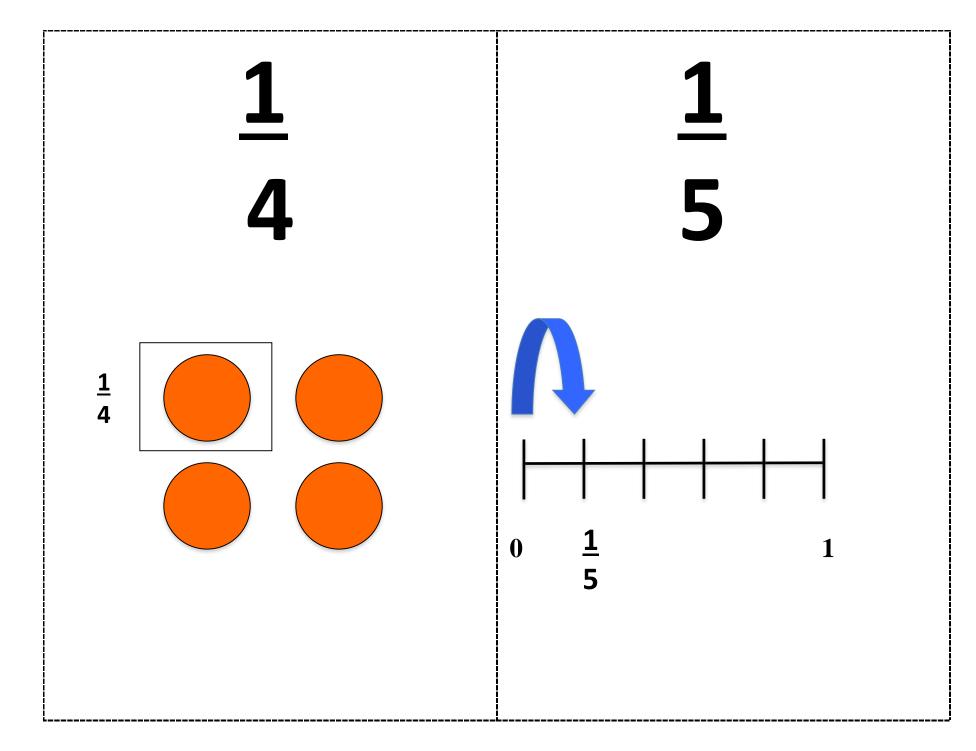

### I Can:

- Starting with ½ fraction card, place the card on the empty/open number line in the correct place
- Tell my partner how I know
- Choose another unit fraction card and place on the number line in its correct place
- Each time explain how I know.

#### **Fraction Cards**

Cut up

4 parts out of 8 equal parts 2 parts out of 6 equal parts