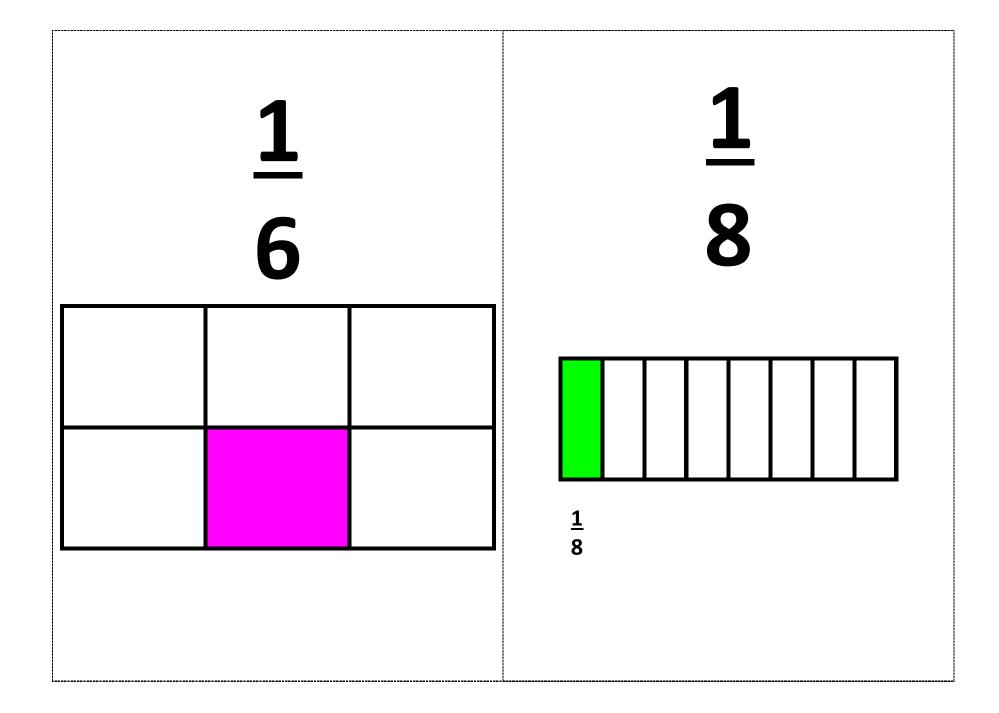

#### **Fraction Cards**

Cut up

4 parts out of 8 equal parts 2 parts out of 6 equal parts