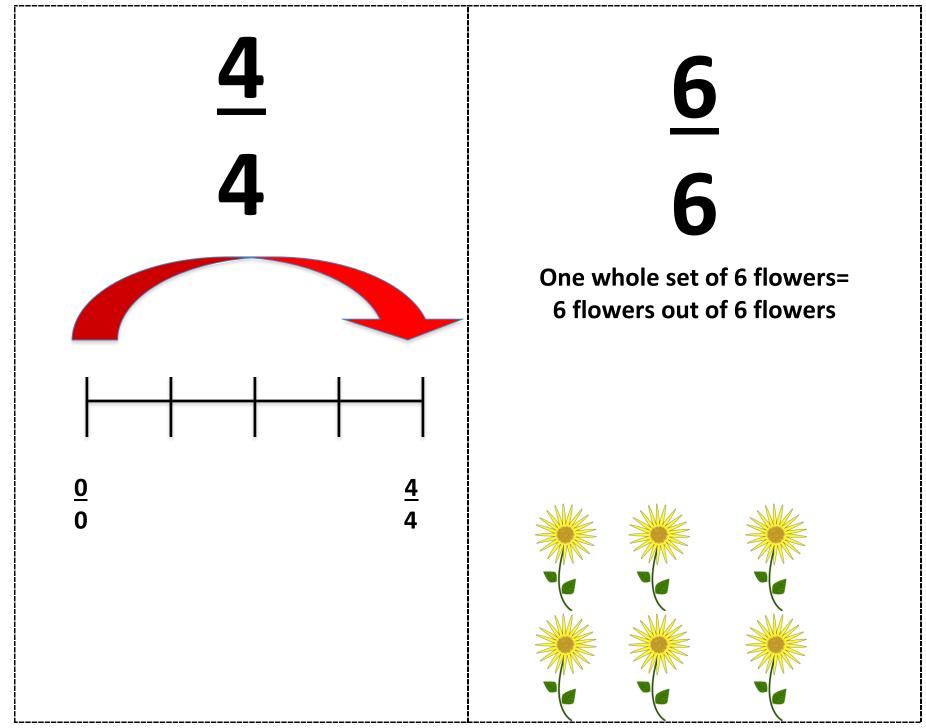

### I Can:

- Starting with ½ fraction card, place the card on the empty/open number line in the correct place
- Tell my partner how I know
- Choose another unit fraction card and place on the number line in its correct place
- Each time explain how I know.