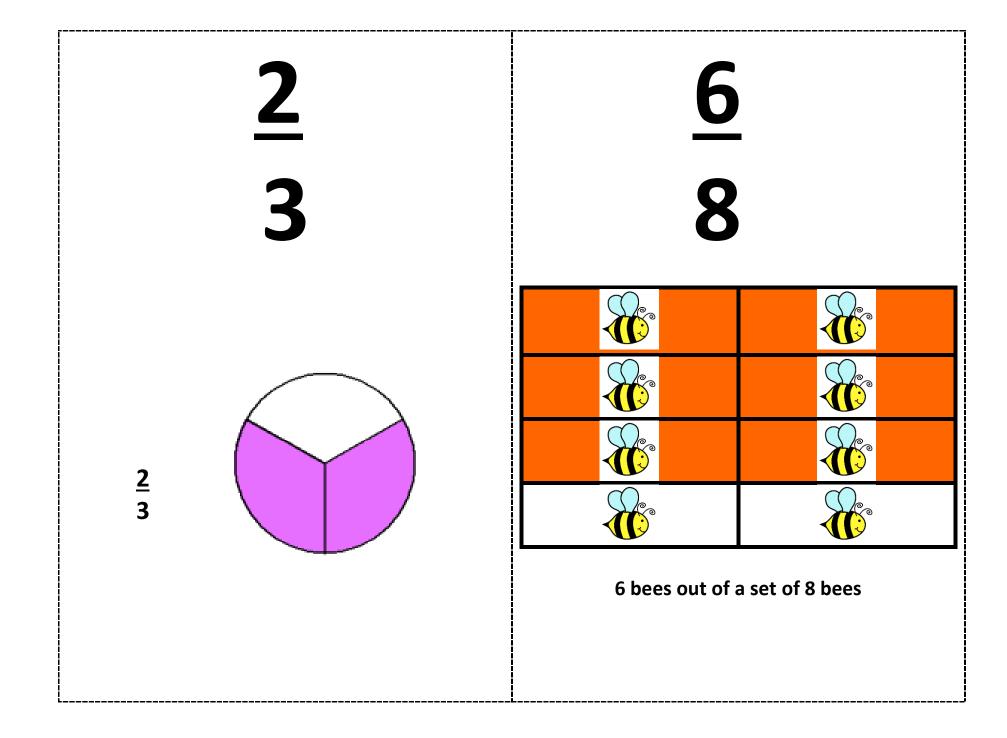

#### **Fraction Cards**

Cut up

4 parts out of 8 equal parts 2 parts out of 6 equal parts