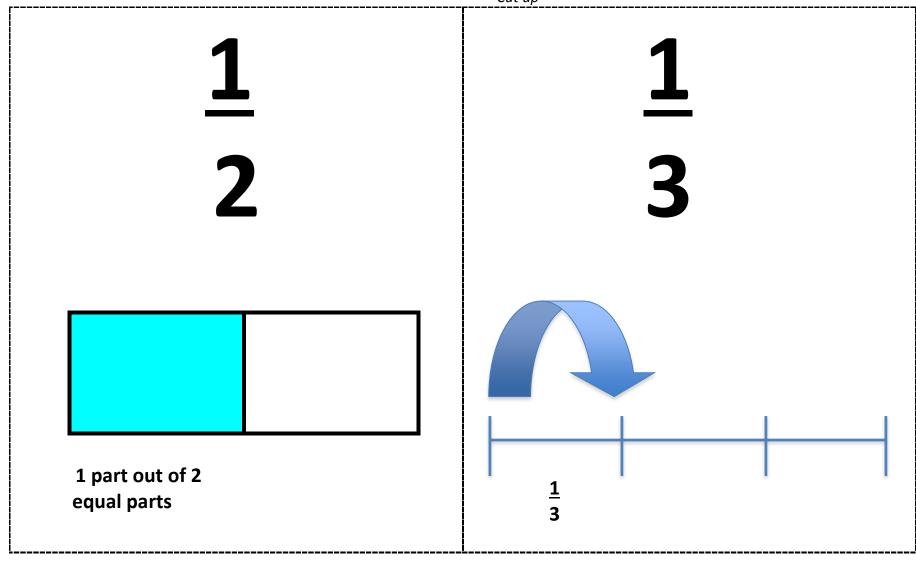

### I Can:

- Starting with ½ fraction card, place the card on the empty/open number line in the correct place
- Tell my partner how I know
- Choose another unit fraction card and place on the number line in its correct place
- Each time explain how I know.

#### **Fraction Cards**

Cut up

4 parts out of 8 equal parts 2 parts out of 6 equal parts