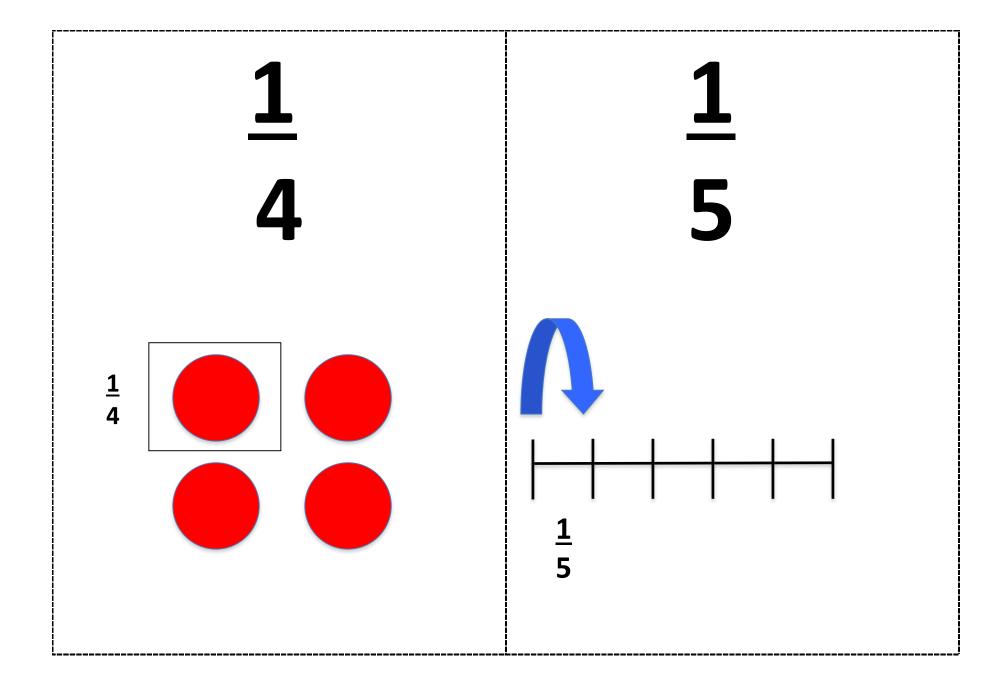

### I Can:

- Starting with ½ fraction card, place the card on the empty/open number line in the correct place
- Tell my partner how I know
- Choose another unit fraction card and place on the number line in its correct place
- Each time explain how I know.