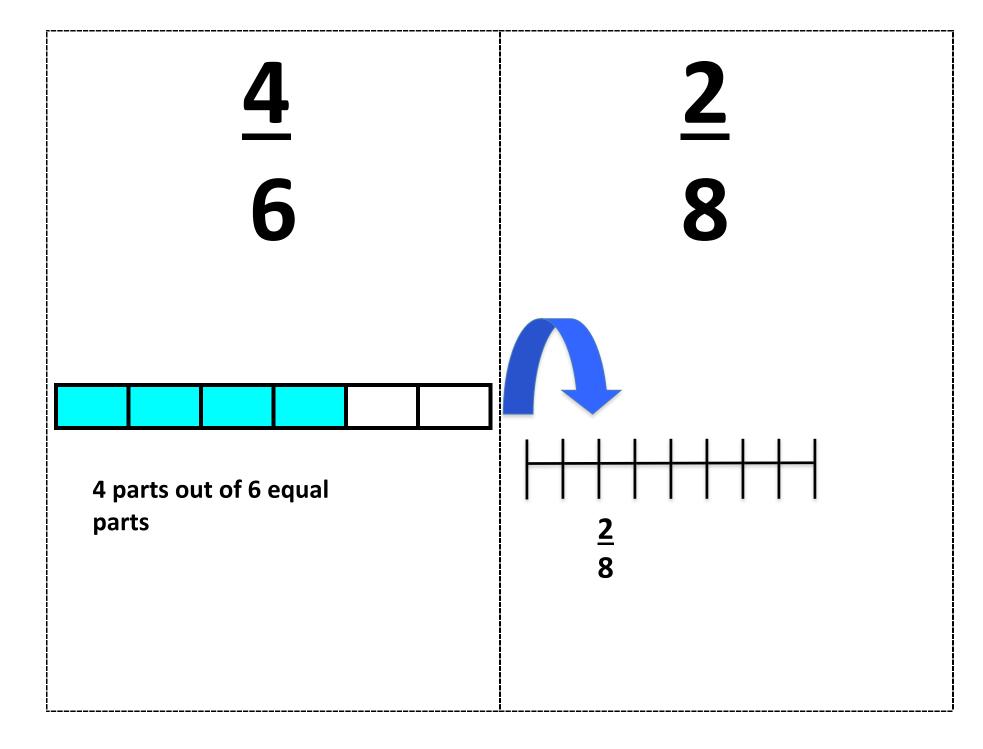

#### **Fraction Cards**

Cut up

4 parts out of 8 equal parts 2 parts out of 6 equal parts