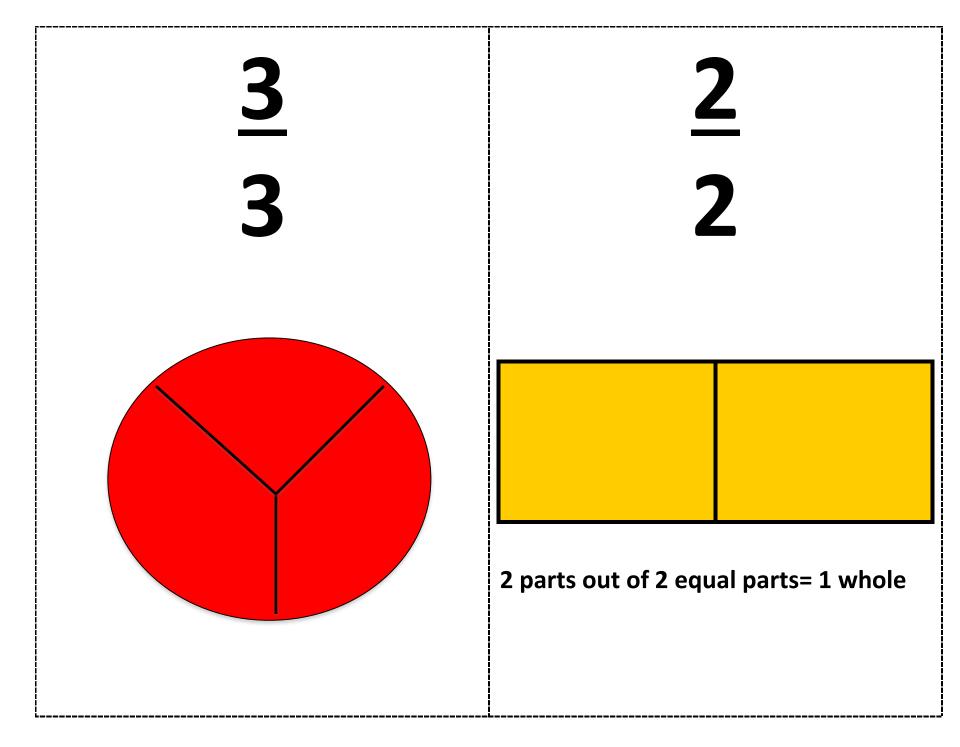

# 100100

100 parts out of 100 equal parts= 1 whole

34

3 equal parts out of 4 equal parts