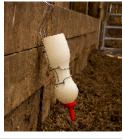

#### **Nursing Bucket**

Step design allows for accurate and highly visible measuring. Designed to use the same no-leak nipple and insert as the BESS bottle. Capacity makes it lighter to handle, 5 qts. Rigid bucket holder prevents kick outs. One-hand system to hook on a board. Will empty completely.

| 15-281 | BESS Nursing Bucket | w/ Nipple kit, holding bracket, nipple      | red  |
|--------|---------------------|---------------------------------------------|------|
| 15-291 | BESS Nursing Bucket | Nipple kit (nipple, outer + inner ring cap) | red  |
| 15-295 | BESS Nursing Bucket | Cap assembly (inner + outer ring cap)       | pink |
| 15-299 | BESS Nursing Bucket | Bracket                                     |      |