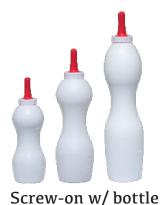

# A bottle everyone can hold

Cotran is introducing a new range of nursing bottles. Ergonomically designed for ease of handling, even with the smallest hands. Round shape allows for easier faster and more effective cleaning compared to square bottles. Available with Snap-on or Screw-on nipples. Made from high-density polyethylene.

| 15-226 | BESS Nursing Bottle | 2qt w/ Snap-on  | red |
|--------|---------------------|-----------------|-----|
| 15-231 | BESS Nursing Bottle | 3qt w/ Snap-on  | red |
| 15-236 | BESS Nursing Bottle | 4qt w/ Snap-on  | red |
| 15-246 | BESS Nursing Bottle | 2qt w/ Screw-on | red |
| 15-251 | BESS Nursing Bottle | 3qt w/ Screw-on | red |
| 15-256 | BESS Nursing Bottle | 4qt w/ Screw-on | red |