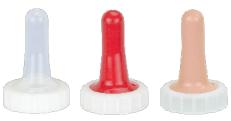

## Snap-on w/insert

| Clear | High-quality synthetic rubber to clearly see inside the nipple |
|-------|----------------------------------------------------------------|
| Red   | High-quality synthetic rubber in red                           |
| Pink  | Standard quality synthetic<br>rubber at lower cost             |

## Snap-on\*

| 15-260 | Bess Snap-on nipple | 2mm hole | clear |
|--------|---------------------|----------|-------|
| 15-261 | Bess Snap-on nipple | 2mm hole | red   |
| 15-262 | Bess Snap-on nipple | 2mm hole | pink  |

\* Insert sold separately