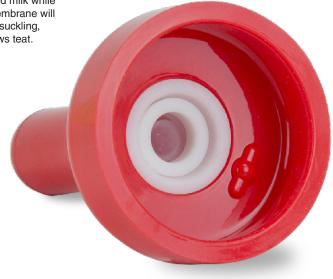

# A **NEW** RANGE OF NURSING EQUIPMENT FOR THE DAIRY FARMER

**Leak-free Nipples** 

Our inserts nearly eliminate wasted milk while nursing. The embedded silicon membrane will only let milk pass while the calf is suckling, functioning naturally like a real cows teat.

# **Control Flow**

The implementation of an insert has allowed us to introduce a round opening at the tip of the nipple. This 2mm hole controls milk flow while the calf is suckling, increases longevity of the nipple and eliminates tearing. Narrowing the neck of the nipple in combination with our soft-touch synthetic rubber closely mimics a cows teat promoting nursing for adequate feeding.