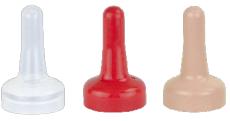

# A **NEW** RANGE OF NURSING EQUIPMENT FOR THE DAIRY FARMER

**Leak-free Nipples** 

Our inserts nearly eliminate wasted milk while nursing. The embedded silicon membrane will only let milk pass while the calf is suckling, functioning naturally like a real cows teat.

# **Control Flow**

The implementation of an insert has allowed us to introduce a round opening at the tip of the nipple. This 2mm hole controls milk flow while the calf is suckling, increases longevity of the nipple and eliminates tearing. Narrowing the neck of the nipple in combination with our soft-touch synthetic rubber closely mimics a cows teat promoting nursing for adequate feeding.

## Snap-on w/insert

| Clear | High-quality synthetic rubber to clearly see inside the nipple |
|-------|----------------------------------------------------------------|
| Red   | High-quality synthetic rubber in red                           |
| Pink  | Standard quality synthetic<br>rubber at lower cost             |