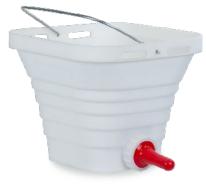

#### **Nursing Bucket**

Step design allows for accurate and highly visible measuring. Designed to use the same no-leak nipple and insert as the BESS bottle. Capacity makes it lighter to handle, 5 qts. Rigid bucket holder prevents kick outs. One-hand system to hook on a board. Will empty completely.

| 15-281 | BESS Nursing Bucket | w/ Nipple kit, holding bracket, nipple      | red  |
|--------|---------------------|---------------------------------------------|------|
| 15-291 | BESS Nursing Bucket | Nipple kit (nipple, outer + inner ring cap) | red  |
| 15-295 | BESS Nursing Bucket | Cap assembly (inner + outer ring cap)       | pink |
| 15-299 | BESS Nursing Bucket | Bracket                                     |      |