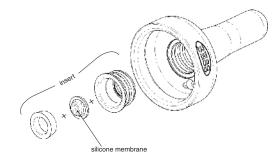

# **Control Flow**

The implementation of an insert has allowed us to introduce a round opening at the tip of the nipple. This 2mm hole controls milk flow while the calf is suckling, increases longevity of the nipple and eliminates tearing. Narrowing the neck of the nipple in combination with our soft-touch synthetic rubber closely mimics a cows teat promoting nursing for adequate feeding.

# A **NEW** RANGE OF NURSING EQUIPMENT FOR THE DAIRY FARMER

**Leak-free Nipples** 

Our inserts nearly eliminate wasted milk while nursing. The embedded silicon membrane will only let milk pass while the calf is suckling, functioning naturally like a real cows teat.