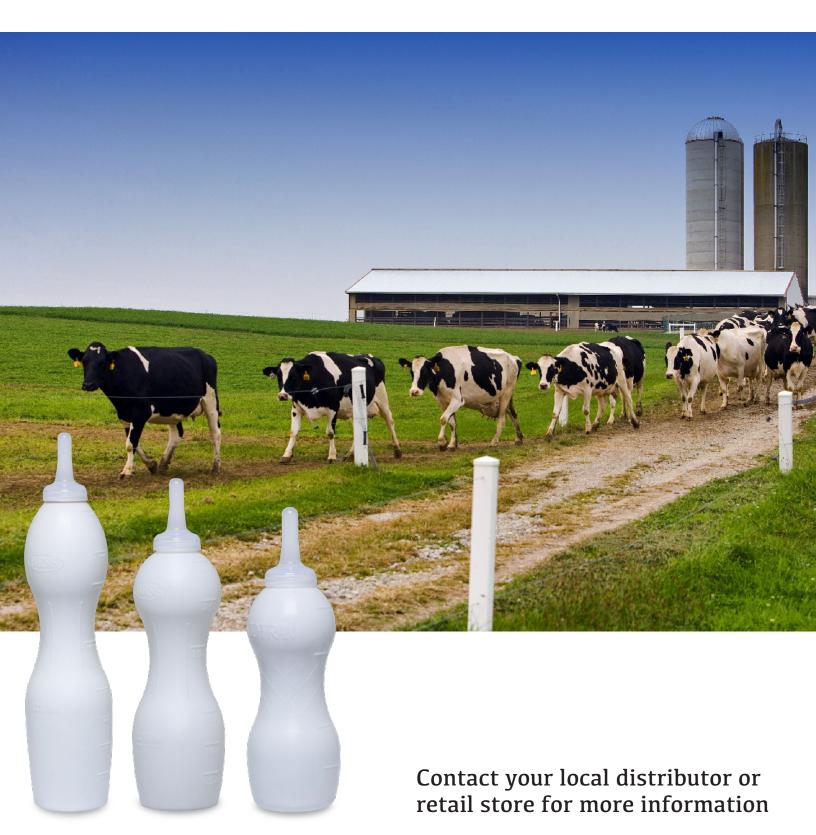

# A bottle everyone can hold

Cotran is introducing a new range of nursing bottles. Ergonomically designed for ease of handling, even with the smallest hands. Round shape allows for easier faster and more effective cleaning compared to square bottles. Available with Snap-on or Screw-on nipples. Made from high-density polyethylene.

| 15-226 | BESS Nursing Bottle | 2qt w/ Snap-on  | red |
|--------|---------------------|-----------------|-----|
| 15-231 | BESS Nursing Bottle | 3qt w/ Snap-on  | red |
| 15-236 | BESS Nursing Bottle | 4qt w/ Snap-on  | red |
| 15-246 | BESS Nursing Bottle | 2qt w/ Screw-on | red |
| 15-251 | BESS Nursing Bottle | 3qt w/ Screw-on | red |
| 15-256 | BESS Nursing Bottle | 4qt w/ Screw-on | red |

# Healthy calves ensure a bright future for your herd