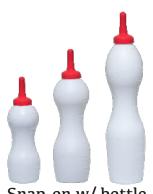

# A bottle everyone can hold

Cotran is introducing a new range of nursing bottles. Ergonomically designed for ease of handling, even with the smallest hands. Round shape allows for easier faster and more effective cleaning compared to square bottles. Available with Snap-on or Screw-on nipples. Made from high-density polyethylene.

| 15-226 | BESS Nursing Bottle | 2qt w/ Snap-on  | red |
|--------|---------------------|-----------------|-----|
| 15-231 | BESS Nursing Bottle | 3qt w/ Snap-on  | red |
| 15-236 | BESS Nursing Bottle | 4qt w/ Snap-on  | red |
| 15-246 | BESS Nursing Bottle | 2qt w/ Screw-on | red |
| 15-251 | BESS Nursing Bottle | 3qt w/ Screw-on | red |
| 15-256 | BESS Nursing Bottle | 4qt w/ Screw-on | red |