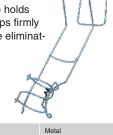

### **Bottle Holder**

Newly developed bottle cage holds all three sizes. Swing arm clips firmly around the waist of the bottle eliminating knock-outs.

BESS Nursing Bottle Holder