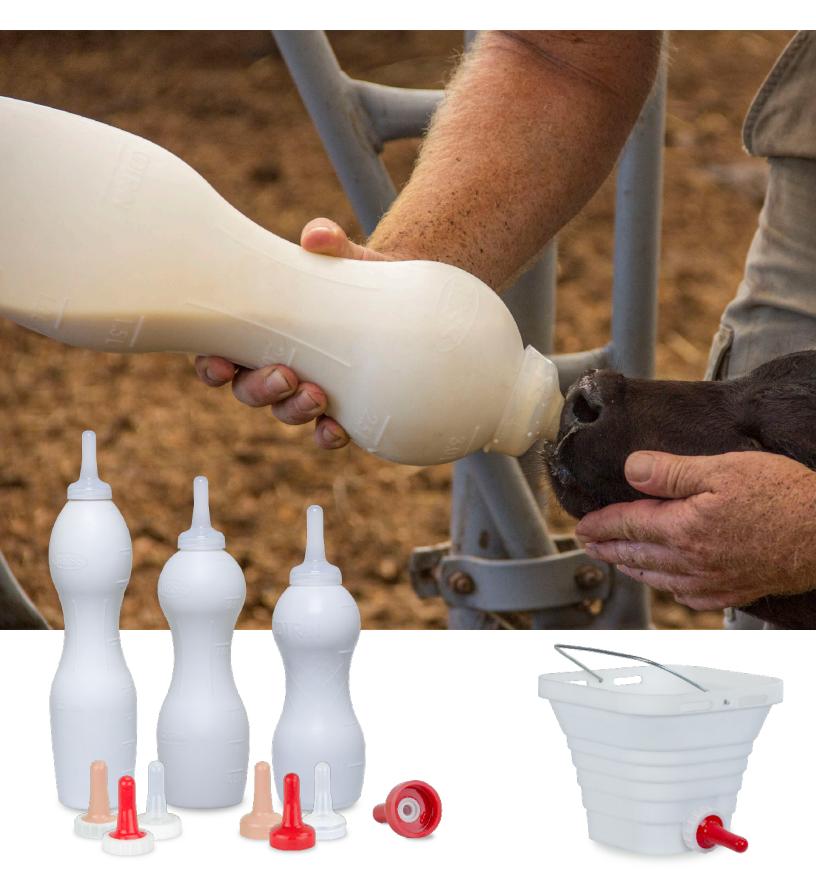

# A **NEW** RANGE OF NURSING EQUIPMENT FOR THE DAIRY FARMER

**Leak-free Nipples** 

Our inserts nearly eliminate wasted milk while nursing. The embedded silicon membrane will only let milk pass while the calf is suckling, functioning naturally like a real cows teat.

# A bottle everyone can hold

Cotran is introducing a new range of nursing bottles. Ergonomically designed for ease of handling, even with the smallest hands. Round shape allows for easier faster and more effective cleaning compared to square bottles. Available with Snap-on or Screw-on nipples. Made from high-density polyethylene.

#### **Nursing Bucket**

Step design allows for accurate and highly visible measuring. Designed to use the same no-leak nipple and insert as the BESS bottle. Capacity makes it lighter to handle, 5 qts. Rigid bucket holder prevents kick outs. One-hand system to hook on a board. Will empty completely.