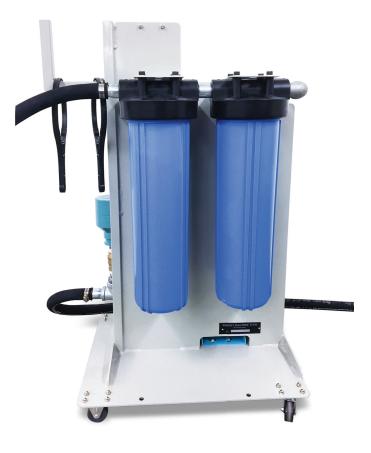

#### **FILTERS**

- Available in 5 and 10 micron size
- C2FILTER-2005S 5 Micron Filter
- C2FILTER-2010S 10 Micron Filter
- C2FILT-20-KIT Filter Housing Kit 20"

sciesbgr.com