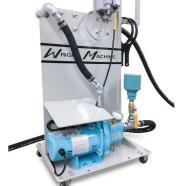

**MODEL CTM-13** 

# **COOLANT FILTRATION SYSTEM**

Invest in a healthier work environment and protect your machinery investment with Model CTM-13 filtration system from Cut Technologies Machinery. The CTM-13 rapidly removes carbide, cast metals, and ceramic grinding materials from oil and/or water based synthetic coolants. Coolant filtration improves grinding finishes, reduces cobalt leaching, reduces wheel loading, and greatly extends coolant life.

## **SPECIFICATIONS**

- For saw or knife grinders
- Filters up to 13 gallons per minute
- Works in oil and water based synthetic coolants
- Includes intake hose and coolant return hose
- Available for portable or fixed position usage
- GFI protected for safe operation
- Electrically inspected