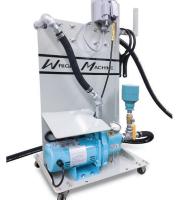

**MODEL CTM-13** 

# **COOLANT FILTRATION SYSTEM**

Invest in a healthier work environment and protect your machinery investment with Model CTM-13 filtration system from Cut Technologies Machinery. The CTM-13 rapidly removes carbide, cast metals, and ceramic grinding materials from oil and/or water based synthetic coolants. Coolant filtration improves grinding finishes, reduces cobalt leaching, reduces wheel loading, and greatly extends coolant life.

## **SPECIFICATIONS**

- For saw or knife grinders
- Filters up to 13 gallons per minute
- Works in oil and water based synthetic coolants
- Includes intake hose and coolant return hose
- Available for portable or fixed position usage
- GFI protected for safe operation
- Electrically inspected