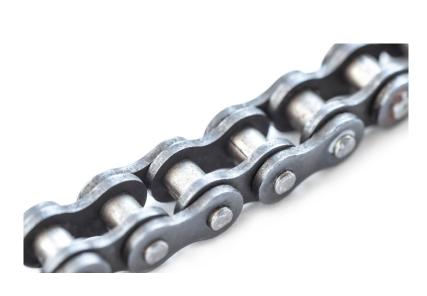

## Mill Chain

- Roller Chain drive chain applications, conveyors, transfer applications. Matched to the load requirements
- Engineered Chain transfer deck applications. Can be welded with pipe lugs, roller lugs, non-marking UMHW and more.
- Sharp Top Chain for infeed modules and high-speed applications requiring gripping function.
- Camelback Chain transfer decks, moving finished grade and green lumber.
- Welded Steel Chain log decks, log lines, waste conveyors.
- We work with and supply chain from only top-quality manufacturers to ensure long tool life and mill uptime.