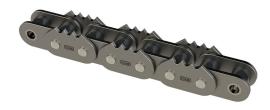

## **Chain Types**

- Roller Chain
- Sharp Top Chain
- Welded Steel Chain
- Engineered Chain
- Malleable Chain
- Leaf Chain

Engineered chain

Cut

## Mill Chain

- Roller Chain drive chain applications, conveyors, transfer applications. Matched to the load requirements
- Engineered Chain transfer deck applications. Can be welded with pipe lugs, roller lugs, non-marking UMHW and more.
- Sharp Top Chain for infeed modules and high-speed applications requiring gripping function.
- Camelback Chain transfer decks, moving finished grade and green lumber.
- Welded Steel Chain log decks, log lines, waste conveyors.
- We work with and supply chain from only top-quality manufacturers to ensure long tool life and mill uptime.