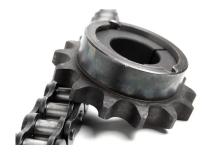

## Chain and Drive Supplies

- Sprockets Single sprockets, double single sprockets, double sprocket, pintle chain sprockets, extended pitch sprockets, idler sprockets, mill chan sprockets, and custom sprockets
- Repair Links Pin Link, Roller Link, Connecting Link, Offset Link and more
- Bearings, Couplers, Collars