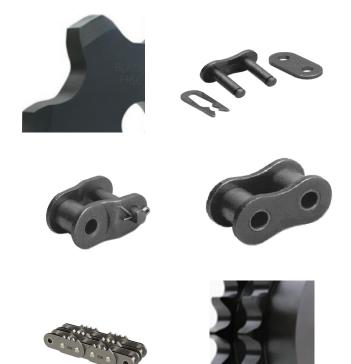

## **Chain Types**

- Roller Chain
- Sharp Top Chain
- Welded Steel Chain
- Engineered Chain
- Malleable Chain
- Leaf Chain

Engineered chain

Cut

## Mill Chain

- Roller Chain drive chain applications, conveyors, transfer applications. Matched to the load requirements
- Engineered Chain transfer deck applications. Can be welded with pipe lugs, roller lugs, non-marking UMHW and more.
- Sharp Top Chain for infeed modules and high-speed applications requiring gripping function.
- Camelback Chain transfer decks, moving finished grade and green lumber.
- Welded Steel Chain log decks, log lines, waste conveyors.
- We work with and supply chain from only top-quality manufacturers to ensure long tool life and mill uptime.

## Chain and Drive Supplies

- Sprockets Single sprockets, double single sprockets, double sprocket, pintle chain sprockets, extended pitch sprockets, idler sprockets, mill chan sprockets, and custom sprockets
- Repair Links Pin Link, Roller Link, Connecting Link, Offset Link and more
- Bearings, Couplers, Collars