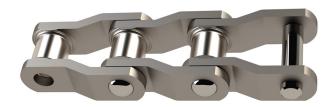

## **Chain Types**

- Roller Chain
- Sharp Top Chain
- Welded Steel Chain
- Engineered Chain
- Malleable Chain
- Leaf Chain

Engineered chain

Cut

## Mill Chain

- Roller Chain drive chain applications, conveyors, transfer applications. Matched to the load requirements
- Engineered Chain transfer deck applications. Can be welded with pipe lugs, roller lugs, non-marking UMHW and more.
- Sharp Top Chain for infeed modules and high-speed applications requiring gripping function.
- Camelback Chain transfer decks, moving finished grade and green lumber.
- Welded Steel Chain log decks, log lines, waste conveyors.
- We work with and supply chain from only top-quality manufacturers to ensure long tool life and mill uptime.