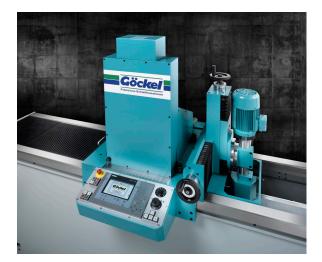

## Features

- A CNC control panel for full control
- 15 hp motor for faster, more efficient performance
- The high-precision lineal guide for unsurpassed accuracy
- A dual-filtration system magnetic separated with paper filtration unit to keep coolant clean
- Electromagnetic quick-change chuck to change grinding wheels in seconds
- A servo-controlled finishing device to precisely apply the perfect top and back bevel with included CBN finishing wheel