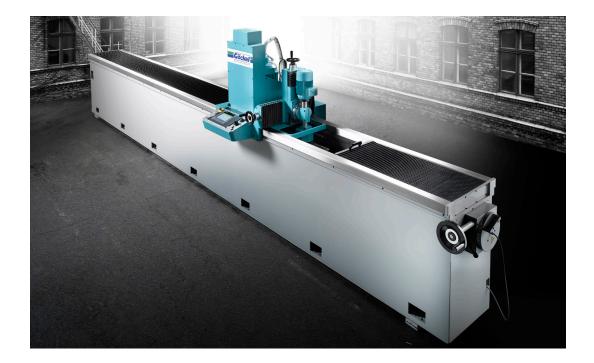

## Göckel G56ELT

The Göckel G56ELT offers the highest quality grinding and control for improving veneer and OSB knife quality.

## Features

- A CNC control panel for full control
- 15 hp motor for faster, more efficient performance
- The high-precision lineal guide for unsurpassed accuracy
- A dual-filtration system magnetic separated with paper filtration unit to keep coolant clean
- Electromagnetic quick-change chuck to change grinding wheels in seconds
- A servo-controlled finishing device to precisely apply the perfect top and back bevel with included CBN finishing wheel