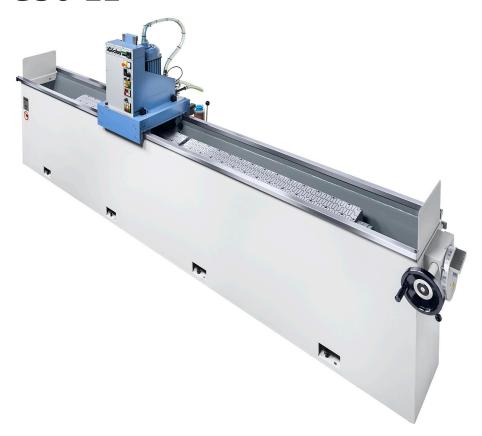

## **System Overview**

Experience modern and cost-effective grinding with the Göckel G50 EL system.

Göckel has more than 115 years tradition in mechanical engineering experience and has specialized in precision grinding machines for decades.

We offer you innovation for your production with the Göckel G50 EL precision grinding system. Optional add-ons include paper filter, magnetic separator, and electromagnetic chuck.

Use QR code to watch G50 EL in action

| Göckel G50 EL Specifications |                       |
|------------------------------|-----------------------|
| Grinding motor capacity      | 2 bis, 11kW (15 hp)   |
| Grinding lengths             | 1000 mm (39") to 7000 |
|                              | mm (275")             |
| Grinding head                | Up to 250 mm diameter |
| Grinding widths              | Up to 225             |