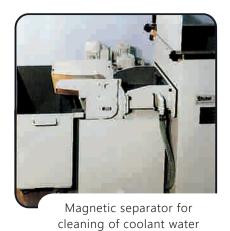

We offer you innovation for your production with the Göckel G50 EL precision grinding system. Optional add-ons include paper filter, magnetic separator, and electromagnetic chuck.

Use QR code to watch G50 EL in action