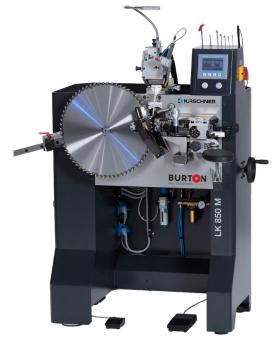

## LK 850 M Kirschner Tipper

The LK 850 M Kirschner Tipper brazes pre-tinned carbide tips in a precise, centrical, and efficient way. It is ideally suited for repair work and small saw production batches.

## Features

- The pre-tinned carbide tip is placed by hand in the feed rail.
- The tip is automatically positioned and picked up by the high-precision and solid gripper, positioned perfectly center into the blade, then brazed with the perfect temperature.
- Easily change the processing modes in the control panel (brazing, annealing, tip removal).
- Perfect shear strength combined with low heat absorbed by the blade.
- Shortest set-up time with ergonomic arm support and PLC control.
- New feature for PCD face angle brazing as option.
- The machine is designed and equipped according to CE standards.