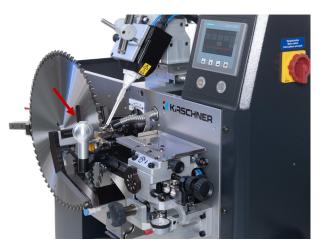

Process sequence, tip clamped centrically; easiest operation with the multifunction button

RGR

| Saw diameter         | Ø 3.9" to 33.5" (option up<br>to 43.3") |
|----------------------|-----------------------------------------|
| Hook angle           | -15° to +35°                            |
| Axis angle           | -20° to +20° (optional)                 |
| Tip width            | 0.079" to 0.354"                        |
| Tip length           | 0.138" to 0.512"                        |
| HF power             | CEIA 3.5 kW (optional 5.6<br>kW)        |
| Total load           | 180 - 260 V/N/PE; 50/60<br>Hz 4 kVA/16A |
| Pneumatics           | 6 bar                                   |
| Machine<br>dimension | Approx. 62" W x 35" D x<br>62" H        |
| Weight               | Approx. 794 lbs                         |