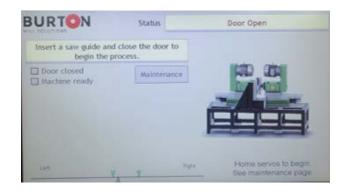

- Load the babbited guide arm onto the machine
- Simply select the guide from the list of preset guides for your mill
- Close the door and start the cycle
- Press "Next" and "Previous" on the touch screen controls to select another guide

## AUTOMATIC GUIDE DRESSER

The Auto Dresser can self-recalibrate after each cut. The machine can quickly and seamlessly be switched from one style of guide arm to another. Each mill guide is programmed into the machine with the easy-to-use interface. Once the cycle is completed, the operator inputs the actual machined size and the Auto Dresser will self-adjust for the next cut.