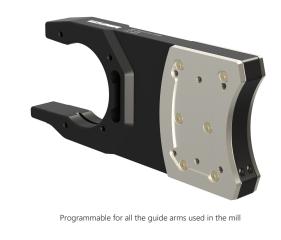

Burton manufactures high-quality aluminum and steel saw guides to machine OEM specifications. We use superior Type 3 (MIL-A-8625, Class 1) hard anodizing on all aluminum guides. Each Guide is engraved with our logo, part number, serial number, and thickness.