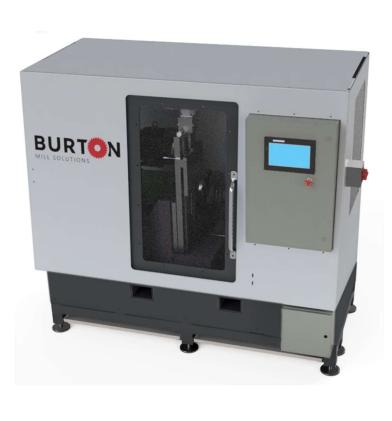

## **Automatic Guide Dresser**

User-friendly interface

The Burton Mill Solutions Auto Dresser for Circle Saw Guide Arms represents the next evolution in saw guide dressing. This fully enclosed CNC dresser is engineered to be successfully operated by non-technical users:

- Load the babbited guide arm onto the machine
- Simply select the guide from the list of preset guides for your mill
- Close the door and start the cycle
- Press "Next" and "Previous" on the touch screen controls to select another guide

## AUTOMATIC GUIDE DRESSER

The Auto Dresser can self-recalibrate after each cut. The machine can quickly and seamlessly be switched from one style of guide arm to another. Each mill guide is programmed into the machine with the easy-to-use interface. Once the cycle is completed, the operator inputs the actual machined size and the Auto Dresser will self-adjust for the next cut.