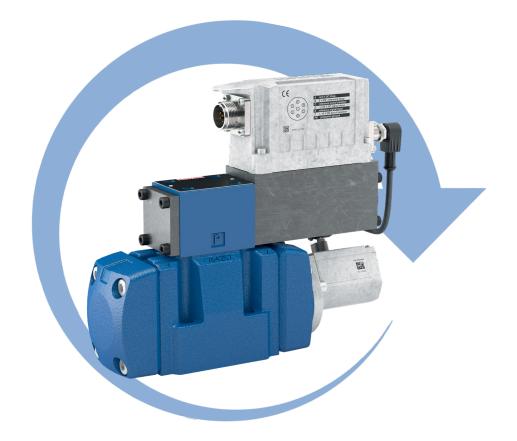

## **Bosch Rexroth Valve Conversion Program**

Burton is teaming up with the industry's premier valve producer, Bosch, to replace obsolete and long-leadtime valves with the best valves in the industry. Our highly flexible conversion program makes it easy to upgrade any existing valve, regardless of brand name, to a more efficient option from Bosch, including the series-4x valves.

Bosch proportional directional valves are high-response control valves with spool position feedback. They also have an increased temperature range, and are even more resistant to mechanical shock and vibration.