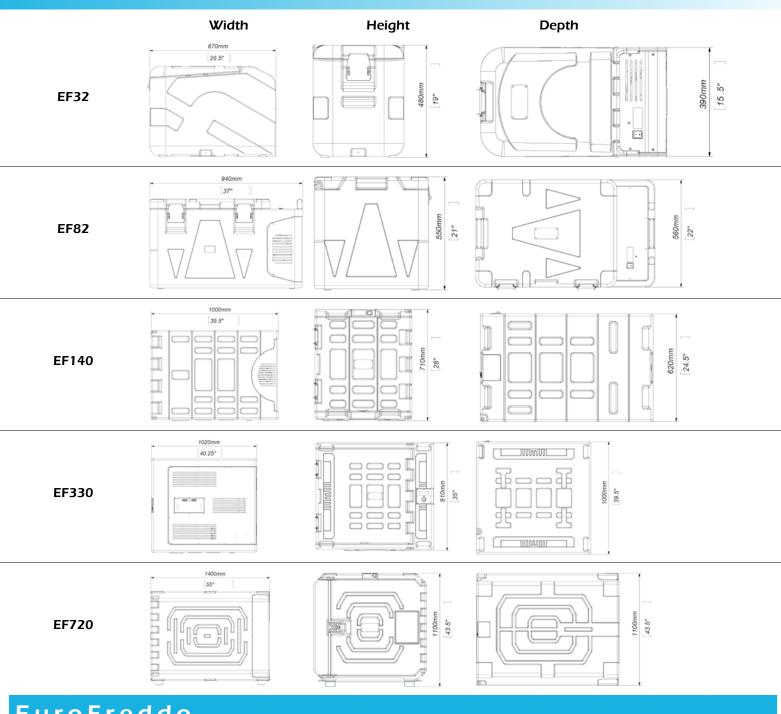

### **EuroFreddo - Technical Specifications**

| EuroFreddo |                                  |                     |          |                              |                 |                  |                    |       |        |
|------------|----------------------------------|---------------------|----------|------------------------------|-----------------|------------------|--------------------|-------|--------|
| Model      | Gross<br>Capacity                | Temp.<br>Range (°F) | Voltage  | Ext, Dimensions<br>W x H x D | Weight<br>(lbs) | 5 Ltr.<br>Liners | 2.5 Ltr.<br>Liners | Pints | Quarts |
| EF32       | 32 Liters - 1.07<br>Cubic Feet   | >-11°F              | 12-24Vdc | 26.5" x 19" x 15.5           | 49.6            | -                | 4                  | 6     | 4      |
| EF82       | 82 Liters - 2.94<br>Cubic Feet   | >-11°F              | 12-24Vdc | 37 x 21 x 22                 | 77.1            | 8                | 10                 | 12    | 10     |
| EF140      | 140 Liters - 4.95<br>Cubic Feet  | > -6°F              | 12-24Vdc | 39.5 x 28 x 24.5             | 121.2           | 12               | 18                 | 24    | 18     |
| EF330      | 330 Liters - 11.63<br>Cubic Feet | > -6°F              | 12-24Vdc | 40.25 x 35 x 39.5            | 182.9           | 28               | 70                 | 90    | 70     |
| EF720      | 720 Liters - 25.40<br>Cubic Feet | >-11°F              | 12Vdc    | 55 x 43.5 x 43.5             | 330             | 60               | 180                | 200   | 180    |