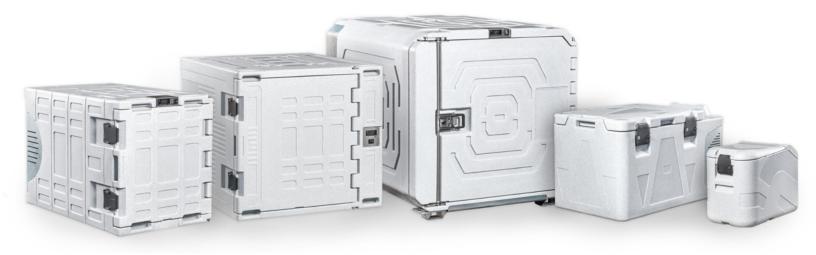

#### **Features:**

- Built for heavy use and transportation needs. Built tough, to give you years of use
- All sides built with CargoTec Cold Wall Insulation
- Five different sizes to transfer your products
- All internal angles rounded, for easy cleaning
- Precise temperature control
- Low energy consumption
- Resistance to vibrations
- Versatility & Flexibility