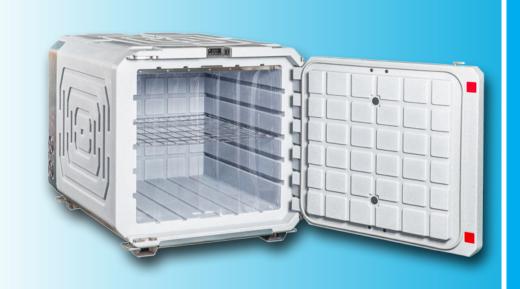

#### **Features:**

- Built for heavy use and transportation needs. Built tough, to give you years of use
- All sides built with CargoTec Cold Wall Insulation
- Five different sizes to transfer your products
- All internal angles rounded, for easy cleaning
- Precise temperature control
- Low energy consumption
- Resistance to vibrations
- Versatility & Flexibility