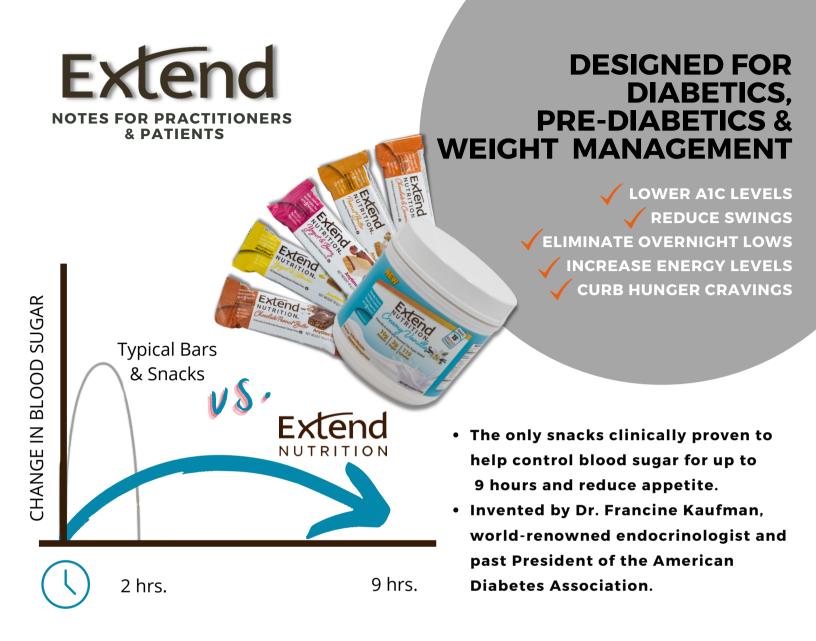

## PATIENT TYPES CLINICALLY PROVEN TO HELP

TYPE I OR INSULIN DEPENDENT TYPE II PREDIABETES WEIGHT MANAGEMENT PREVENT NOCTURNAL HYPOGLYCEMIA PREVENT HIGHS/ LOWS IMPROVE A1C IMPROVE ENERGY CURB CRAVINGS/CONTROL HUNGER

- Healthy by design. 9-12g Protein, 1-2g Net Carbs, 130-160 Calories, No Sugar Added...EVER!
- Recommended by 100's of healthcare professionals for over 15 years.
- Not Expensive; no doctor prescription needed.

# HOW DO THEY WORK?

A key ingredient in Extend Snacks is uncooked cornstarch; it is a highly complex, low glycemic carbohydrate that digests and converts to blood sugar slowly for up to 9 hours.

Extend Snacks patented blend of lean protein, complex carbs, and healthy fats has been clinically proven to offer valuable benefits that no other snack or food can match.

\*Only Extend Snacks are clinically proven to offer the above benefits.