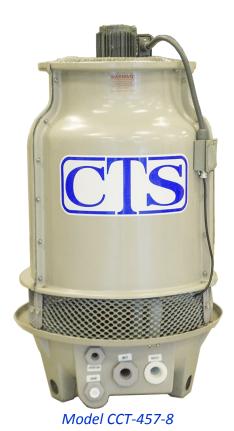

## Model CCT-457-8

## Complete Water Cooling Tower with Sump Pump and Dual On/Off Switches

Cooling Tower Systems, Inc. has designed, assembled and hooked up all interior plumbing and electrical on our CCT model cooling towers for SMALL PROCESS, MACHINERY, WATER SOURCE HEAT PUMPS, PONDS, FISH TANKS and other water cooling applications. These complete, stand alone cooling towers are unique because they only require pipe installation.

## **Features**

- 8 Nominal Tons
- Nominal flow of 24 gallons per minute
- **♦** 25' TDH @ 24 GPM
- ♦ Height: 56" Diameter: 33 1/2"
- Dry Weight: 93 lbs. Operating Weight: 262 lbs.

## This complete cooling tower is equipped with the following:

- Fan Motor: 1/6HP, 110V/220V/1PH/60Hz
- Sump Pump: 1/2HP 115V/230V/1PH/60Hz
- Equipped with a dual on/off switch— one for the fan motor and one for the sump pump
- Wired and tested to low voltage, single phase electricity
- ▲ 120,000 BTU/hr. of heat rejection