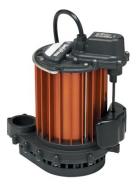

ESS, MACHINERY, WATER SOURCE HEAT PUMPS, PONDS, FISH TANKS and other water cooling applications. These complete, stand alone cooling towers are unique because they only require pipe installation.



40 35 30 25 20 15 10 5 0 0 10 20 30 40 50 60 Flow (GPM) 0 38 78 114 156 192 228 Flow (LPM)

## **Features**

- 8 Nominal Tons
- Nominal flow of 24 gallons per minute
- **♦** 25' TDH @ 24 GPM
- ♦ Height: 56" Diameter: 33 1/2"
- Dry Weight: 93 lbs. Operating Weight: 262 lbs.

## This complete cooling tower is equipped with the following:

- Fan Motor: 1/6HP, 110V/220V/1PH/60Hz
- Sump Pump: 1/2HP 115V/230V/1PH/60Hz
- Equipped with a dual on/off switch— one for the fan motor and one for the sump pump
- Wired and tested to low voltage, single phase electricity
- ▲ 120,000 BTU/hr. of heat rejection



1/2HP Sump Pump Model 457-VMF



Dual On/Off Switches