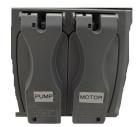

PUMPS, PONDS, FISH TANKS and other water cooling applications. These complete, stand alone cooling towers are unique because they only require pipe installation.



40 35 30 25 20 15 10 5 0 0 10 20 30 40 50 60 Flow (GPM) 0 38 78 114 156 192 228 Flow (LPM)

## **Features**

- 8 Nominal Tons
- Nominal flow of 24 gallons per minute
- **♦** 25' TDH @ 24 GPM
- ♦ Height: 56" Diameter: 33 1/2"
- Dry Weight: 93 lbs. Operating Weight: 262 lbs.

## This complete cooling tower is equipped with the following:

- Fan Motor: 1/6HP, 110V/220V/1PH/60Hz
- Sump Pump: 1/2HP 115V/230V/1PH/60Hz
- Equipped with a dual on/off switch— one for the fan motor and one for the sump pump
- Wired and tested to low voltage, single phase electricity
- ▲ 120,000 BTU/hr. of heat rejection



1/2HP Sump Pump Model 457-VMF



Dual On/Off Switches