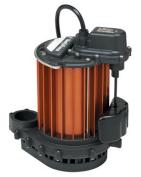

## This complete cooling tower is equipped with the following:

- Fan Motor: 1/4HP, 110V/220V/1PH/60Hz
- Sump Pump: 1/2HP 115V/230V/1PH/60Hz
- Equipped with a dual on/off switch— one for the fan motor and one for the sump pump
- Wired and tested to low voltage, single phase electricity
- 225,000 BTU/hr. of heat rejection

1/2HP Sump Pump Model 457-VMF

Dual On/Off Switches

Cooling Tower Systems, Inc.

3170 Mercer University Drive, Macon, GA 31204 www.coolingtowersystems.com

€ 800.752.1905

M info@coolingtowersystems.com