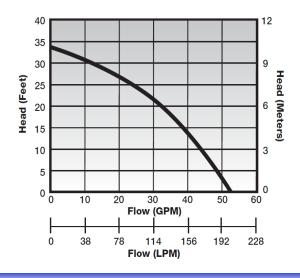

## **Features**

- 15 Nominal Tons
- Nominal flow of 45 gallons per minute
- 10' TDH @ 45 GPM
- Height: 59" Diameter: 46"
- Dry Weight: 139 lbs. Operating Weight: 536 lbs.