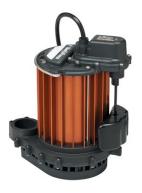

erior plumbing and electrical on our CCT model cooling towers for SMALL PROCESS, MACHINERY, WATER SOURCE HEAT PUMPS, PONDS, FISH TANKS and other water cooling applications. These complete, stand alone cooling towers are unique because they only require pipe installation.



Model CCT-237-8



## **Features**

- 8 Nominal Tons
- Nominal flow of 24 gallons per minute
- ◆ 13' TDH @ 24 GPM
- Height: 56" Diameter: 33 1/2"
- Dry Weight: 93 lbs. Operating Weight: 262 lbs.

## This complete cooling tower is equipped with the following:

- Fan Motor: 1/6HP, 110V/220V/1PH/60Hz
- Sump Pump: 1/3HP 115V/230V/1PH/60Hz
- Equipped with a dual on/off switch—one for the fan motor and one for the sump pump
- Wired and tested to low voltage, single phase electricity
- **▲** 120,000 BTU/hr. of heat rejection



1/3HP Sump Pump Model 237-VMF



Dual On/Off Switches