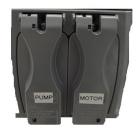

## This complete cooling tower is equipped with the following:

- Fan Motor: 1/6HP, 110V/220V/1PH/60Hz
- Sump Pump: 1/3HP 115V/230V/1PH/60Hz
- Equipped with a dual on/off switch—one for the fan motor and one for the sump pump
- Wired and tested to low voltage, single phase electricity
- **▲** 120,000 BTU/hr. of heat rejection

1/3HP Sump Pump Model 237-VMF

Dual On/Off Switches