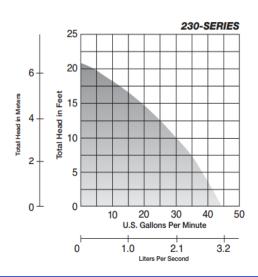

## **Features**

- 8 Nominal Tons
- Nominal flow of 24 gallons per minute
- ◆ 13' TDH @ 24 GPM
- Height: 56" Diameter: 33 1/2"
- Dry Weight: 93 lbs. Operating Weight: 262 lbs.