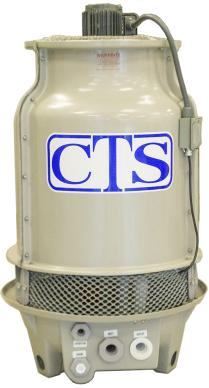

## Model CCT-237-8

## Complete Water Cooling Tower with Sump Pump and Dual On/Off Switches

Cooling Tower Systems, Inc. has designed, assembled and hooked up all interior plumbing and electrical on our CCT model cooling towers for SMALL PROCESS, MACHINERY, WATER SOURCE HEAT PUMPS, PONDS, FISH TANKS and other water cooling applications. These complete, stand alone cooling towers are unique because they only require pipe installation.

Model CCT-237-8

## **Features**

- 8 Nominal Tons
- Nominal flow of 24 gallons per minute
- ◆ 13' TDH @ 24 GPM
- Height: 56" Diameter: 33 1/2"
- Dry Weight: 93 lbs. Operating Weight: 262 lbs.

## This complete cooling tower is equipped with the following:

- Fan Motor: 1/6HP, 110V/220V/1PH/60Hz
- Sump Pump: 1/3HP 115V/230V/1PH/60Hz
- Equipped with a dual on/off switch—one for the fan motor and one for the sump pump
- Wired and tested to low voltage, single phase electricity
- **▲** 120,000 BTU/hr. of heat rejection