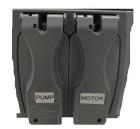

on our CCT model cooling towers for SMALL PROCESS, MACHINERY, WATER SOURCE HEAT PUMPS, PONDS, FISH TANKS and other water cooling applications. These complete, stand alone cooling towers are unique because they only require pipe installation.



Model CCT-237-3



## **Features**

- 3 Nominal Tons
- Nominal flow of 9 gallons per minute
- ♦ 17' TDH @ 9 GPM
- ♦ Height: 50" Diameter: 27 1/8"
- Dry Weight: 62 lbs. Operating Weight: 161 lbs.

## This complete cooling tower is equipped with the following:

- Fan Motor: 1/6HP, 110V/220V/1PH/60Hz
- Sump Pump: 1/3HP 115V/230V/1PH/60Hz
- Equipped with a dual on/off switch— one for the fan motor and one for the sump pump
- Wired and tested to low voltage, single phase electricity
- ♦ 45,000 BTU/hr. of heat rejection



1/3HP Sump Pump Model 237-VMF



Dual On/Off Switches