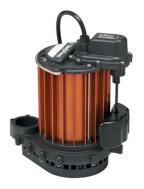

interior plumbing and electrical on our CCT model cooling towers for SMALL PROCESS, MACHINERY, WATER SOURCE HEAT PUMPS, PONDS, FISH TANKS and other water cooling applications. These complete, stand alone cooling towers are unique because they only require pipe installation.



Model CCT-237-3



## **Features**

- 3 Nominal Tons
- Nominal flow of 9 gallons per minute
- ♦ 17' TDH @ 9 GPM
- ♦ Height: 50" Diameter: 27 1/8"
- Dry Weight: 62 lbs. Operating Weight: 161 lbs.

## This complete cooling tower is equipped with the following:

- Fan Motor: 1/6HP, 110V/220V/1PH/60Hz
- Sump Pump: 1/3HP 115V/230V/1PH/60Hz
- Equipped with a dual on/off switch— one for the fan motor and one for the sump pump
- Wired and tested to low voltage, single phase electricity
- ♦ 45,000 BTU/hr. of heat rejection



1/3HP Sump Pump Model 237-VMF



Dual On/Off Switches