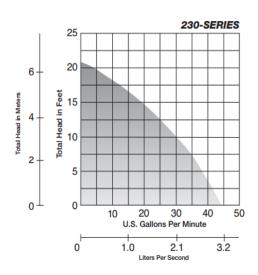

## **Features**

- 3 Nominal Tons
- Nominal flow of 9 gallons per minute
- ♦ 17' TDH @ 9 GPM
- ♦ Height: 50" Diameter: 27 1/8"
- Dry Weight: 62 lbs. Operating Weight: 161 lbs.