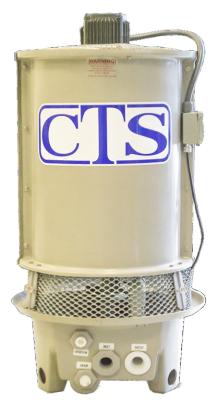

## Model CCT-237-3

## Complete Water Cooling Tower with Sump Pump and Dual On/Off Switches

Cooling Tower Systems, Inc. has designed, assembled and hooked up all interior plumbing and electrical on our CCT model cooling towers for SMALL PROCESS, MACHINERY, WATER SOURCE HEAT PUMPS, PONDS, FISH TANKS and other water cooling applications. These complete, stand alone cooling towers are unique because they only require pipe installation.

Model CCT-237-3

## **Features**

- 3 Nominal Tons
- Nominal flow of 9 gallons per minute
- ♦ 17' TDH @ 9 GPM
- ♦ Height: 50" Diameter: 27 1/8"
- Dry Weight: 62 lbs. Operating Weight: 161 lbs.

## This complete cooling tower is equipped with the following:

- Fan Motor: 1/6HP, 110V/220V/1PH/60Hz
- Sump Pump: 1/3HP 115V/230V/1PH/60Hz
- Equipped with a dual on/off switch— one for the fan motor and one for the sump pump
- Wired and tested to low voltage, single phase electricity
- ♦ 45,000 BTU/hr. of heat rejection