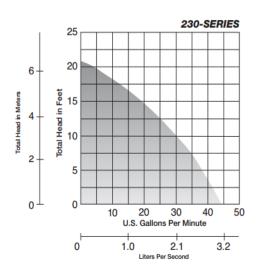

## **Features**

- ◆ 10 Nominal Tons
- Nominal flow of 30 gallons per minute
- ♦ 10' TDH @ 30 GPM
- Height: 54" Diameter: 41 3/4"
- Dry Weight: 123 lbs. Operating Weight: 443 lbs.