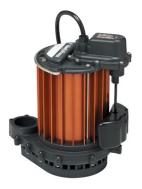

## This complete cooling tower is equipped with the following:

- Fan Motor: 1/4HP, 110V/220V/1PH/60Hz
- Sump Pump: 1/3HP 115V/230V/1PH/60Hz
- Equipped with a dual on/off switch— one for the fan motor and one for the sump pump
- Wired and tested to low voltage, single phase electricity
- ♦ 150,000 BTU/hr. of heat rejection

1/3HP Sump Pump Model 237-VMF

Dual On/Off Switches