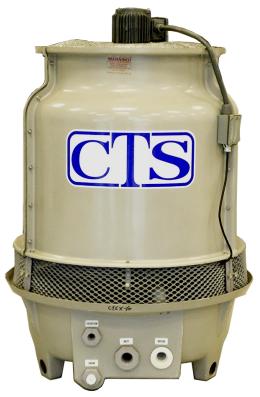

## Model CCT-237-10

## Complete Water Cooling Tower with Sump Pump and Dual On/Off Switches

Cooling Tower Systems, Inc. has designed, assembled and hooked up all interior plumbing and electrical on our CCT model cooling towers for SMALL PROCESS, MACHINERY, WATER SOURCE HEAT PUMPS, PONDS, FISH TANKS and other water cooling applications. These complete, stand alone cooling towers are unique because they only require pipe installation.

Model CCT-237-10

## **Features**

- ◆ 10 Nominal Tons
- Nominal flow of 30 gallons per minute
- ♦ 10' TDH @ 30 GPM
- Height: 54" Diameter: 41 3/4"
- Dry Weight: 123 lbs. Operating Weight: 443 lbs.