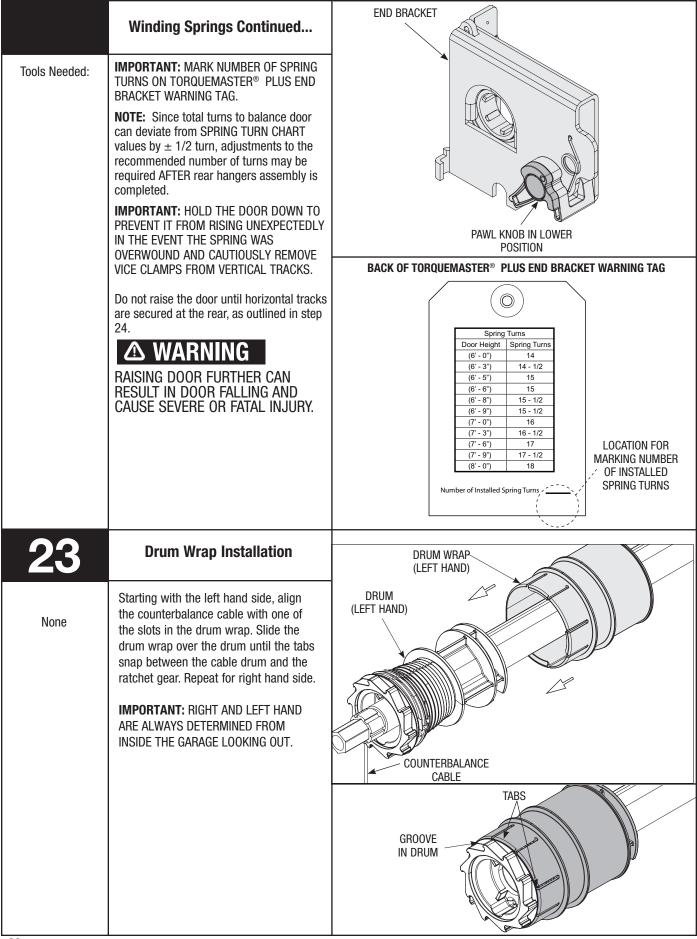

| <b>99</b>      | Winding Springs                                                                                                                                                                                                                                                                                                                                      |                                                                                                                                                                                                                                                                                     | RECOMMENDED  | SPRING TURN | S            |  |  |  |
|----------------|------------------------------------------------------------------------------------------------------------------------------------------------------------------------------------------------------------------------------------------------------------------------------------------------------------------------------------------------------|-------------------------------------------------------------------------------------------------------------------------------------------------------------------------------------------------------------------------------------------------------------------------------------|--------------|-------------|--------------|--|--|--|
| 22             | tinung opiniga                                                                                                                                                                                                                                                                                                                                       | Door Height                                                                                                                                                                                                                                                                         | Spring Turns | Door Height | Spring Turns |  |  |  |
| Tools Needed:  |                                                                                                                                                                                                                                                                                                                                                      | 6'-0"                                                                                                                                                                                                                                                                               | 14           | 7'-0"       | 16           |  |  |  |
| Ratchet Wrench |                                                                                                                                                                                                                                                                                                                                                      | 6'-3"                                                                                                                                                                                                                                                                               | 14-1/2       | 7'-3"       | 16-1/2       |  |  |  |
|                | IT IS RECOMMENDED THAT LEATHER<br>GLOVES BE WORN WHILE WINDING                                                                                                                                                                                                                                                                                       | 6'-5"                                                                                                                                                                                                                                                                               | 15           | 7'-6"       | 17           |  |  |  |
| 5/8" Socket    | THE TORQUEMASTER® PLUS SPRINGS.                                                                                                                                                                                                                                                                                                                      | 6'-6"                                                                                                                                                                                                                                                                               | 15           | 7'-9"       | 17-1/2       |  |  |  |
| 3" Extension   | FAILURE TO WEAR GLOVES MAY CAUSE<br>INJURY TO HANDS.                                                                                                                                                                                                                                                                                                 | 6'-8"                                                                                                                                                                                                                                                                               | 15-1/2       | 8'-0"       | 18           |  |  |  |
| Gloves         | Double check to ensure the counterbalance<br>cable is aligned in the first groove of the cable<br>drum as shown in Step 21.                                                                                                                                                                                                                          | 6'-9"                                                                                                                                                                                                                                                                               | 15-1/2       | Cow         |              |  |  |  |
|                | Staring with the right hand side, place a mark<br>on winding shaft (or socket) and end bracket.<br>Turn the pawl knob on the end bracket to the<br>upper position.                                                                                                                                                                                   | END BRACKET<br>MARKS<br>F/8" SOCKET                                                                                                                                                                                                                                                 |              |             |              |  |  |  |
|                | <b>IMPORTANT:</b> USING A RATCHET WITH A 16 MM<br>(5/8") SOCKET (NOTE: A 76 MM (3") EXTENSION<br>IS ALSO RECOMMENDED FOR ADDED<br>CLEARANCE FROM THE HORIZONTAL ANGLE.),<br>WIND THE SPRING BY ROTATING THE WINDING<br>SHAFT <u>COUNTER CLOCKWISE</u> , WHILE WATCHING<br>THE MARK ON THE WINDING SHAFT. DO NOT<br>USE IMPACT GUN TO WIND SPRING(S). |                                                                                                                                                                                                                                                                                     |              |             |              |  |  |  |
|                | <b>IMPORTANT:</b> PAWL KNOB MUST BE IN UPPER<br>POSITION TO ADD/ REMOVE REQUIRED NUMBER<br>OF SPRING TURNS.<br>After 2-3 turns, remove the ratchet and<br>adjust the cable on the left side. Ensure the<br>cables are in the first groove and the cable<br>drums, as shown in Step 21.                                                               | EXTENSION<br>EXTENSION<br>EXTENSION<br>END BRACKET<br>FIND BRACKET<br>PAWL KNOB IN UPPER<br>POSITION<br>PRIOR TO WINDING OR MAKING ADJUSTMENTS<br>TO THE SPRINGS, ENSURE YOU'RE WINDING<br>IN THE PROPER DIRECTION AS STATED IN THE<br>INSTAL LATION INSTRUCTIONS ON THE PINOTE THE |              |             |              |  |  |  |
|                | <b>NOTE:</b> Single spring applications require no spring winding of the left hand side but need cable tension adjustments.                                                                                                                                                                                                                          |                                                                                                                                                                                                                                                                                     |              |             |              |  |  |  |
|                | <b>IMPORTANT:</b> COUNTERBALANCE CABLE<br>TENSION MUST BE EQUAL ON BOTH SIDES<br>PRIOR TO FULLY WINDING SPRINGS.                                                                                                                                                                                                                                     |                                                                                                                                                                                                                                                                                     |              |             |              |  |  |  |
|                | SEE THE SPRING TURN CHART FOR THE<br>REQUIRED NUMBER OF TURNS:<br>For single spring applications:                                                                                                                                                                                                                                                    |                                                                                                                                                                                                                                                                                     |              |             |              |  |  |  |
|                | Return to the right hand and continue<br>winding the spring to the required number<br>of turns for your door. Place pawl knob in<br>lower position.                                                                                                                                                                                                  |                                                                                                                                                                                                                                                                                     |              |             |              |  |  |  |
|                | For double spring applications:<br>Place a mark on the winding shaft and end<br>bracket. Place the ratchet with 5/8" socket<br>onto the left hand winding shaft end. To<br>wind the spring, rotate the winding shaft<br><u>clockwise</u> , while watching the mark on the<br>winding shaft.                                                          |                                                                                                                                                                                                                                                                                     |              |             |              |  |  |  |
|                | Rotate the winding shaft to the required<br>number of turns for your door. Then return<br>to the right hand side and wind the right<br>hand spring to the required number of<br>turns. Place pawl knob in lower position on<br>both sides.                                                                                                           | INSTALLATION INSTRUCTIONS. OTHERWISE, THE<br>SPRING FITTINGS MAY RELEASE FROM SPRING IF<br>NOT WOUND IN THE PROPER DIRECTION AND COULD<br>RESULT IN SEVERE OR FATAL INJURY.                                                                                                         |              |             |              |  |  |  |