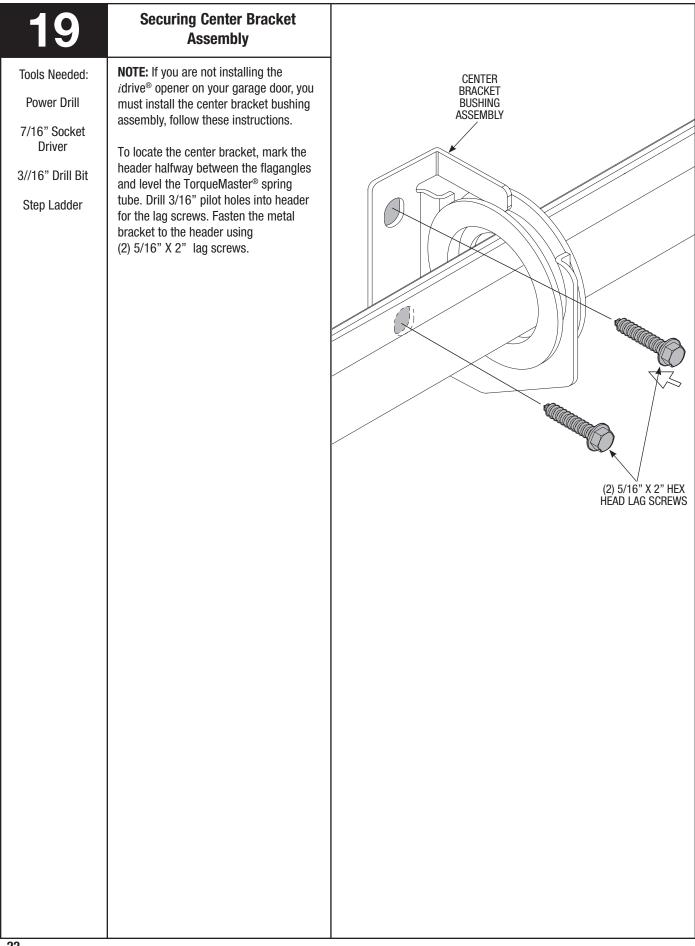

| 18                           | End Brackets                                                                         | SPLINES<br>GROOVE                 |
|------------------------------|--------------------------------------------------------------------------------------|-----------------------------------|
| Tools Needed:<br>Power Drill | <b>IMPORTANT:</b> WARNING TAGS MUST BE<br>Securely attached to both end<br>Brackets. | DISCONNECT<br>CABLE GUIDE<br>HOLE |
|                              | SECURELY ATTACHED TO BOTH END                                                        | CABLE GUIDE                       |
|                              |                                                                                      | 21                                |

INSTALLATION



Please Do Not Return This Product To The Store. Contact your local Wayne-Dalton dealer. To find your local Wayne-Dalton dealer, refer to your local yellow pages/business listings or go to the Find a Dealer section online at www.wayne-dalton.com



| 21                                                                | Cable Adjustment