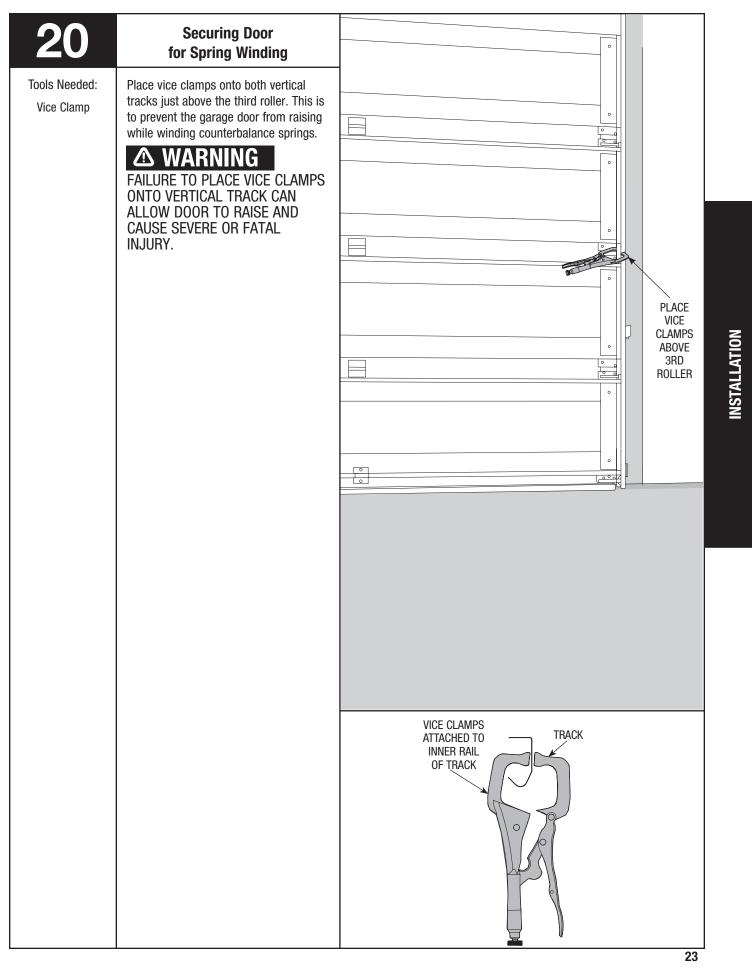

-------------------------------|-----------------------------------|
| Tools Needed:<br>Power Drill | <b>IMPORTANT:</b> WARNING TAGS MUST BE<br>Securely attached to both end<br>Brackets. | DISCONNECT<br>CABLE GUIDE<br>HOLE |
|                              | SECURELY ATTACHED TO BOTH END                                                        | CABLE GUIDE                       |
|                              |                                                                                      | 21                                |

INSTALLATION



Please Do Not Return This Product To The Store. Contact your local Wayne-Dalton dealer. To find your local Wayne-Dalton dealer, refer to your local yellow pages/business listings or go to the Find a Dealer section online at www.wayne-dalton.com



| 21                                                                | Cable Adjustment